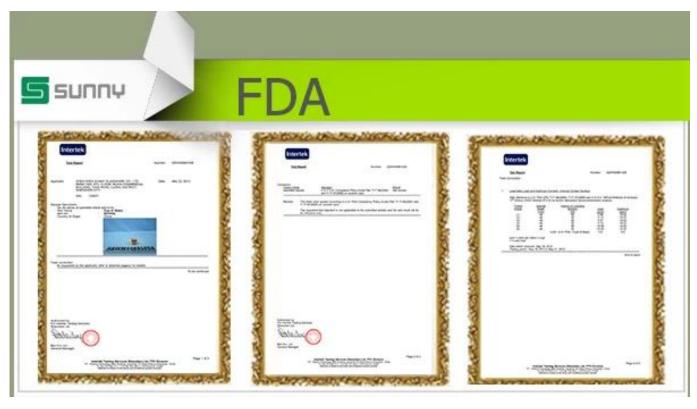

| Item No.         | SGLYP15010803                                                                                                                                                                                                                                                                                                                                           |
|------------------|---------------------------------------------------------------------------------------------------------------------------------------------------------------------------------------------------------------------------------------------------------------------------------------------------------------------------------------------------------|
| Material         | High white glass                                                                                                                                                                                                                                                                                                                                        |
| Color            | Clear                                                                                                                                                                                                                                                                                                                                                   |
| Craft            | Made made                                                                                                                                                                                                                                                                                                                                               |
| Samples time     | <ol> <li>5 days if at exit shaped and size of glass</li> <li>15 days if need new shape or size of glass</li> </ol>                                                                                                                                                                                                                                      |
| Packing          | Normal packing,24or 36pcs into export carton,carton with cardboard divider                                                                                                                                                                                                                                                                              |
| Product Capacity | 500,000~1,000,000 pcs per month                                                                                                                                                                                                                                                                                                                         |
| Delivery time    | Within 35 days after the sample and order confirmed                                                                                                                                                                                                                                                                                                     |
| Payment terms    | 30% deposit by T/T in advance and the balance against the copy of B/L                                                                                                                                                                                                                                                                                   |
| Shipment         | By sea,by air,by Express and your shipping agent is acceptable                                                                                                                                                                                                                                                                                          |
| Product Features | <ol> <li>Man made decanter</li> <li>Suitable for used in pub, hotel, restaurants, hotel,etc</li> <li>Professional Q/C for quality control</li> <li>Competitive price and quality</li> <li>Meet FDA test and food grade</li> </ol>                                                                                                                       |
| For your choices | <ol> <li>Any logo printing on the glass body</li> <li>Any color painted, frost, electroplate, patterm laser carver for the finish</li> <li>Special package like shrink wrap, color gift box, white gift box etc</li> <li>Open new mould for the glass, wood, plastic or metal as you like</li> <li>Different size and shapes meet your needs</li> </ol> |