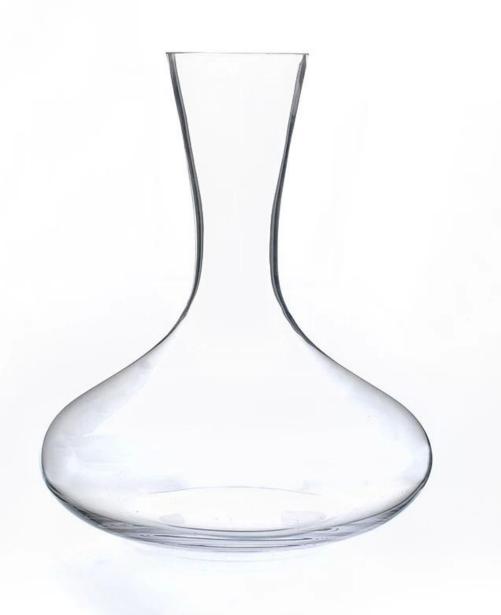

|
| Product Features | <ol> <li>Man made decanter</li> <li>Suitable for used in pub, hotel, restaurants, hotel,etc</li> <li>Professional Q/C for quality control</li> <li>Competitive price and quality</li> <li>Meet FDA test and food grade</li> </ol>                                                                                                                       |
| For your choices | <ol> <li>Any logo printing on the glass body</li> <li>Any color painted, frost, electroplate, patterm laser carver for the finish</li> <li>Special package like shrink wrap, color gift box, white gift box etc</li> <li>Open new mould for the glass, wood, plastic or metal as you like</li> <li>Different size and shapes meet your needs</li> </ol> |



## Product show:











## How Packaging





















Company show:













Our factory:











Method of application:

- 1. Using it under guide of the adult.
- 2. Washing it with clean or boiling water before usage.
- 3. No touching the rim of glass cup,try to take the bottom or the handle of it.

## **Cautions:**

- 1. Beer, red wine, white wine, beverage or hot water not be too full.
- 2. To avoid to hurt your children's hand, please put it in the place where they can't reach.
- 3. Avoid dropping ,Collision and strong impact.
- 4. Not available for microwave oven.
- 5. To prevent it from cracking, do not put it over open fire directly.

## **FAQ**

For more information, please visit our website: www.okcandle.com