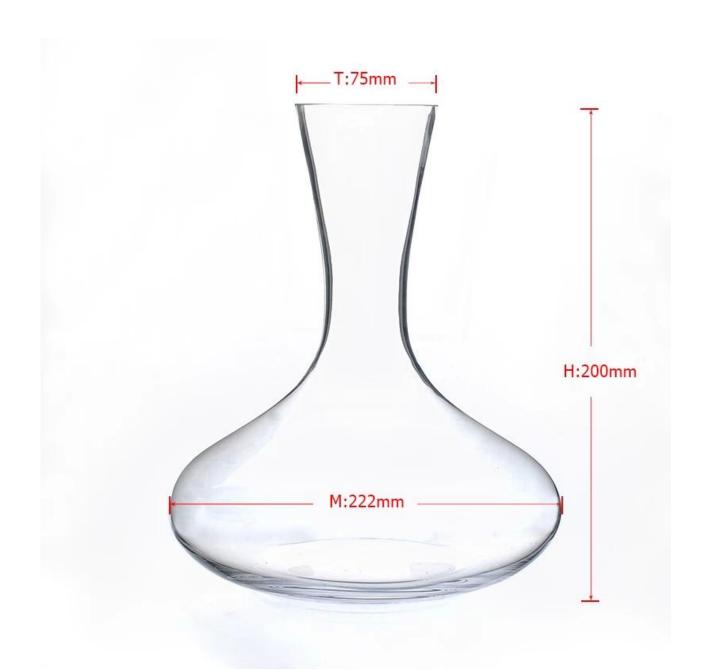

|
| Product Features | <ol> <li>Man made decanter</li> <li>Suitable for used in pub, hotel, restaurants, hotel,etc</li> <li>Professional Q/C for quality control</li> <li>Competitive price and quality</li> <li>Meet FDA test and food grade</li> </ol>                                                                                                                       |
| For your choices | <ol> <li>Any logo printing on the glass body</li> <li>Any color painted, frost, electroplate, patterm laser carver for the finish</li> <li>Special package like shrink wrap, color gift box, white gift box etc</li> <li>Open new mould for the glass, wood, plastic or metal as you like</li> <li>Different size and shapes meet your needs</li> </ol> |



## Product show:











## How Packaging





















Company show:













Our factory:











Method of application:

- 1. Using it under guide of the adult.
- 2. Washing it with clean or boiling water before usage.
- 3. No touching the rim of glass cup,try to take the bottom or the handle of it.

## **Cautions:**

- 1. Beer, red wine, white wine, beverage or hot water not be too full.
- 2. To avoid to hurt your children's hand, please put it in the place where they can't reach.
- 3. Avoid dropping ,Collision and strong impact.
- 4. Not available for microwave oven.
- 5. To prevent it from cracking, do not put it over open fire directly.

## **FAQ**

For more information, please visit our website: www.okcandle.com