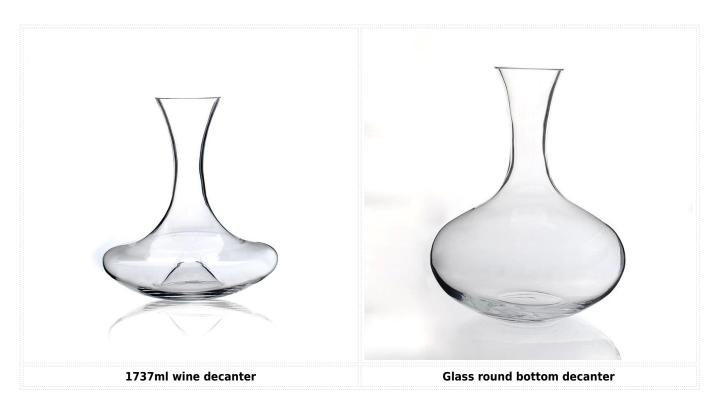

|
| Product Features | <ol> <li>Man made decanter</li> <li>Suitable for used in pub, hotel, restaurants, hotel,etc</li> <li>Professional Q/C for quality control</li> <li>Competitive price and quality</li> <li>Meet FDA test and food grade</li> </ol>                                                                                                                       |
| For your choices | <ol> <li>Any logo printing on the glass body</li> <li>Any color painted, frost, electroplate, patterm laser carver for the finish</li> <li>Special package like shrink wrap, color gift box, white gift box etc</li> <li>Open new mould for the glass, wood, plastic or metal as you like</li> <li>Different size and shapes meet your needs</li> </ol> |



## Product show:











## How Packaging





















Company show:













Our factory:











Method of application:

- 1. Using it under guide of the adult.
- 2. Washing it with clean or boiling water before usage.
- 3. No touching the rim of glass cup,try to take the bottom or the handle of it.

## **Cautions:**

- 1. Beer, red wine, white wine, beverage or hot water not be too full.
- 2. To avoid to hurt your children's hand, please put it in the place where they can't reach.
- 3. Avoid dropping ,Collision and strong impact.
- 4. Not available for microwave oven.
- 5. To prevent it from cracking, do not put it over open fire directly.

## **FAQ**

For more information, please visit our website: www.okcandle.com