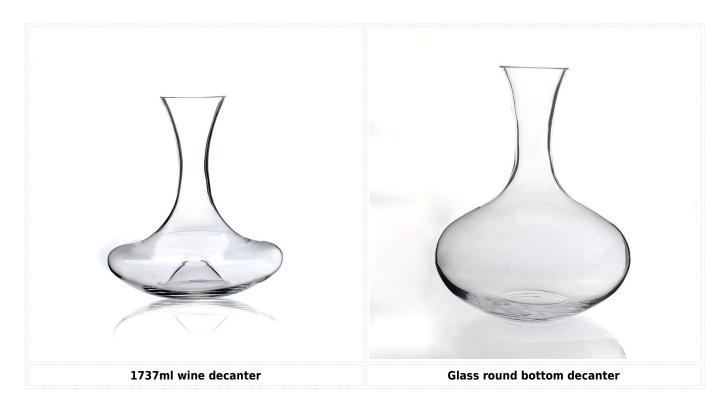

|
| Product Features | <ol> <li>Man made decanter</li> <li>Suitable for used in pub, hotel, restaurants, hotel,etc</li> <li>Professional Q/C for quality control</li> <li>Competitive price and quality</li> <li>Meet FDA test and food grade</li> </ol>                                                                                                                    |
| For your choices | <ol> <li>Any logo printing on the glass body</li> <li>Any color painted,frost,electroplate,patterm laser carver for the finish</li> <li>Special package like shrink wrap, color gift box, white gift box etc</li> <li>Open new mould for the glass, wood, plastic or metal as you like</li> <li>Different size and shapes meet your needs</li> </ol> |

## Product show:

Sunny











#### How Packaging













# Our factory:





## Certification:







## Method of application:

- 1. Using it under guide of the adult.
- 2. Washing it with clean or boiling water before usage.
- 3. No touching the rim of glass cup, try to take the bottom or the handle of it.

#### **Cautions:**

- 1. Beer, red wine, white wine, beverage or hot water not be too full.
- 2. To avoid to hurt your children's hand, please put it in the place where they can't reach.
- 3. Avoid dropping ,Collision and strong impact.
- 4. Not available for microwave oven.
- 5. To prevent it from cracking, do not put it over open fire directly.

### **FAQ**

For more information, please visit our website: www.okcandle.com