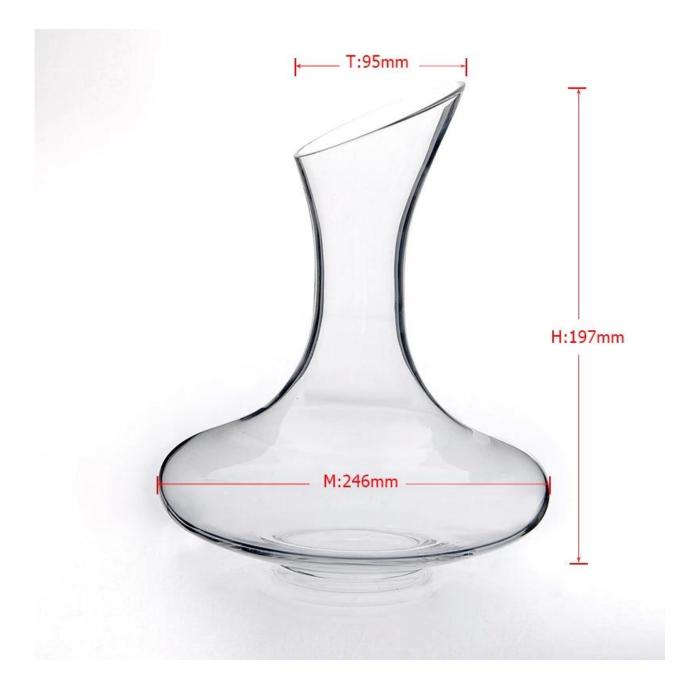

# Product detail:

5

SUNNY

| ltem No.         | SGLYP15010804                                                                                                                                                                                                                                                                                                                                        |
|------------------|------------------------------------------------------------------------------------------------------------------------------------------------------------------------------------------------------------------------------------------------------------------------------------------------------------------------------------------------------|
| Material         | High white glass                                                                                                                                                                                                                                                                                                                                     |
| Color            | Clear                                                                                                                                                                                                                                                                                                                                                |
| Craft            | Made made                                                                                                                                                                                                                                                                                                                                            |
| Samples time     | <ol> <li>5 days if at exit shaped and size of glass</li> <li>15 days if need new shape or size of glass</li> </ol>                                                                                                                                                                                                                                   |
| Packing          | Normal packing,24or 36pcs into export carton,carton with cardboard divider                                                                                                                                                                                                                                                                           |
| Product Capacity | 500,000~1,000,000 pcs per month                                                                                                                                                                                                                                                                                                                      |
| Delivery time    | Within 35 days after the sample and order confirmed                                                                                                                                                                                                                                                                                                  |
| Payment terms    | 30% deposit by T/T in advance and the balance against the copy of B/L                                                                                                                                                                                                                                                                                |
| Shipment         | By sea,by air,by Express and your shipping agent is acceptable                                                                                                                                                                                                                                                                                       |
| Product Features | <ol> <li>Man made decanter</li> <li>Suitable for used in pub, hotel, restaurants, hotel,etc</li> <li>Professional Q/C for quality control</li> <li>Competitive price and quality</li> <li>Meet FDA test and food grade</li> </ol>                                                                                                                    |
| For your choices | <ol> <li>Any logo printing on the glass body</li> <li>Any color painted,frost,electroplate,patterm laser carver for the finish</li> <li>Special package like shrink wrap, color gift box, white gift box etc</li> <li>Open new mould for the glass, wood, plastic or metal as you like</li> <li>Different size and shapes meet your needs</li> </ol> |