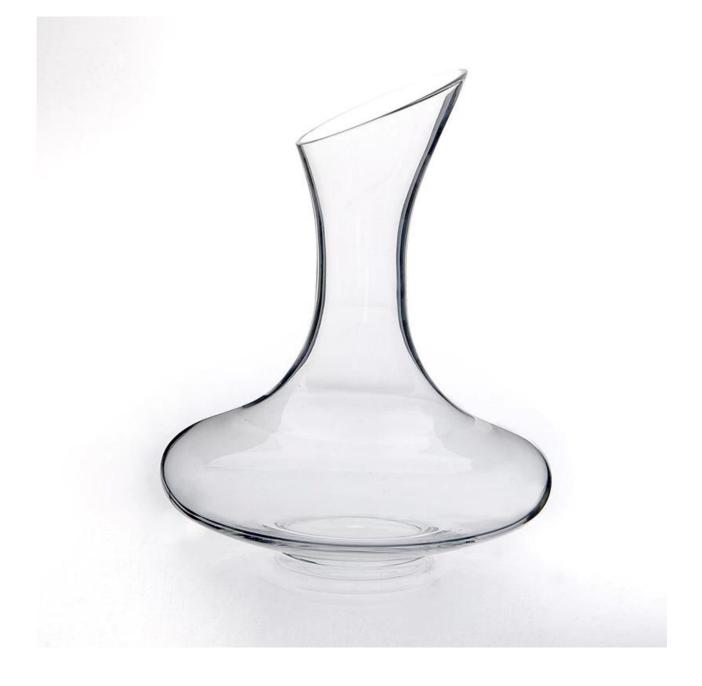

# Product detail:

5

SUNNY

| ltem No.         | SGLYP15010804                                                                                                                                                                                                                                                                                                                                        |
|------------------|------------------------------------------------------------------------------------------------------------------------------------------------------------------------------------------------------------------------------------------------------------------------------------------------------------------------------------------------------|
| Material         | High white glass                                                                                                                                                                                                                                                                                                                                     |
| Color            | Clear                                                                                                                                                                                                                                                                                                                                                |
| Craft            | Made made                                                                                                                                                                                                                                                                                                                                            |
| Samples time     | <ol> <li>5 days if at exit shaped and size of glass</li> <li>15 days if need new shape or size of glass</li> </ol>                                                                                                                                                                                                                                   |
| Packing          | Normal packing,24or 36pcs into export carton,carton with cardboard divider                                                                                                                                                                                                                                                                           |
| Product Capacity | 500,000~1,000,000 pcs per month                                                                                                                                                                                                                                                                                                                      |
| Delivery time    | Within 35 days after the sample and order confirmed                                                                                                                                                                                                                                                                                                  |
| Payment terms    | 30% deposit by T/T in advance and the balance against the copy of B/L                                                                                                                                                                                                                                                                                |
| Shipment         | By sea,by air,by Express and your shipping agent is acceptable                                                                                                                                                                                                                                                                                       |
| Product Features | <ol> <li>Man made decanter</li> <li>Suitable for used in pub, hotel, restaurants, hotel,etc</li> <li>Professional Q/C for quality control</li> <li>Competitive price and quality</li> <li>Meet FDA test and food grade</li> </ol>                                                                                                                    |
| For your choices | <ol> <li>Any logo printing on the glass body</li> <li>Any color painted,frost,electroplate,patterm laser carver for the finish</li> <li>Special package like shrink wrap, color gift box, white gift box etc</li> <li>Open new mould for the glass, wood, plastic or metal as you like</li> <li>Different size and shapes meet your needs</li> </ol> |