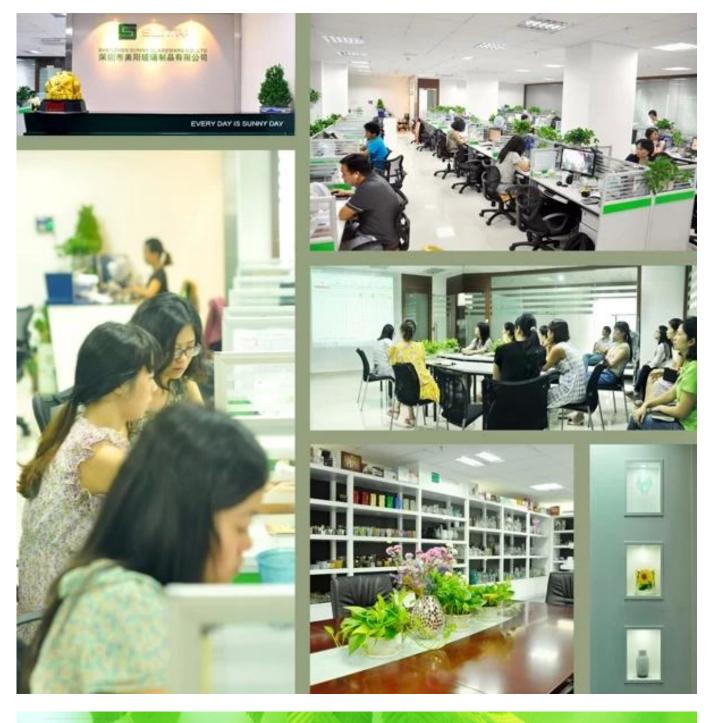

|
| Product Features | <ol> <li>Man made decanter</li> <li>Suitable for used in pub, hotel, restaurants, hotel,etc</li> <li>Professional Q/C for quality control</li> <li>Competitive price and quality</li> <li>Meet FDA test and food grade</li> </ol>                                                                                                                    |
| For your choices | <ol> <li>Any logo printing on the glass body</li> <li>Any color painted,frost,electroplate,patterm laser carver for the finish</li> <li>Special package like shrink wrap, color gift box, white gift box etc</li> <li>Open new mould for the glass, wood, plastic or metal as you like</li> <li>Different size and shapes meet your needs</li> </ol> |

## Product show:

Sunny











#### How Packaging













# Our factory:





## Certification:







## Method of application:

- 1. Using it under guide of the adult.
- 2. Washing it with clean or boiling water before usage.
- 3. No touching the rim of glass cup, try to take the bottom or the handle of it.

#### **Cautions:**

- 1. Beer, red wine, white wine, beverage or hot water not be too full.
- 2. To avoid to hurt your children's hand, please put it in the place where they can't reach.
- 3. Avoid dropping ,Collision and strong impact.
- 4. Not available for microwave oven.
- 5. To prevent it from cracking, do not put it over open fire directly.

### **FAQ**

For more information, please visit our website: www.okcandle.com