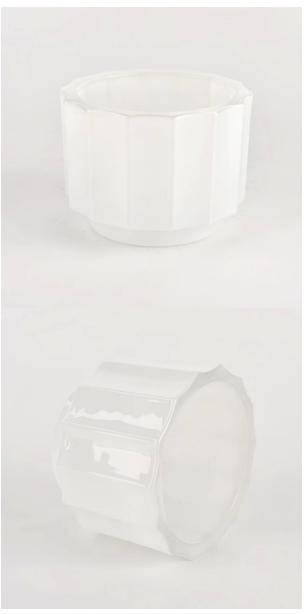

Solid white step glass candle jar for home decor wholesale

Sunny Glassware not only produces OEM / ODM orders, but also helps many brands start from the product concept.

Why choose sunshine?

# Flexible size design can be expanded quickly Your market

Diamètre supérieur. : 94mm Bottom diameter: 66mm

Height: 70mm. Capacity: 220ml. Weight: 381g

We translate your ideas into creative spices products, we sell yourself in the local market.