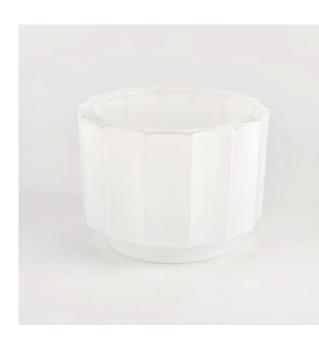

Solid white step glass candle jar for home decor wholesale

Sunny Glassware not only produces OEM / ODM orders, but also helps many brands start from the product concept.

Why choose sunshine?

# Flexible size design can be expanded quickly Your market

Diamètre supérieur. : 94mm Bottom diameter: 66mm

Height: 70mm. Capacity: 220ml. Weight: 381g

We translate your ideas into creative spices products, we sell yourself in the local market.