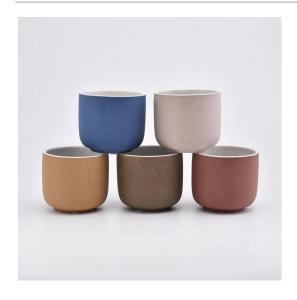

### Sanding color ceramic candle vessels for candle wax

#### Flexible size design allows your market to grow rapidly

Item No.:SGYC19101101

Top dia: 98mm
Bottom dia: 65mm
Height: 85mm
Weight: 300g
Capacity: 425ml
MOQ:3000pcs

Custom designs and different sizes available