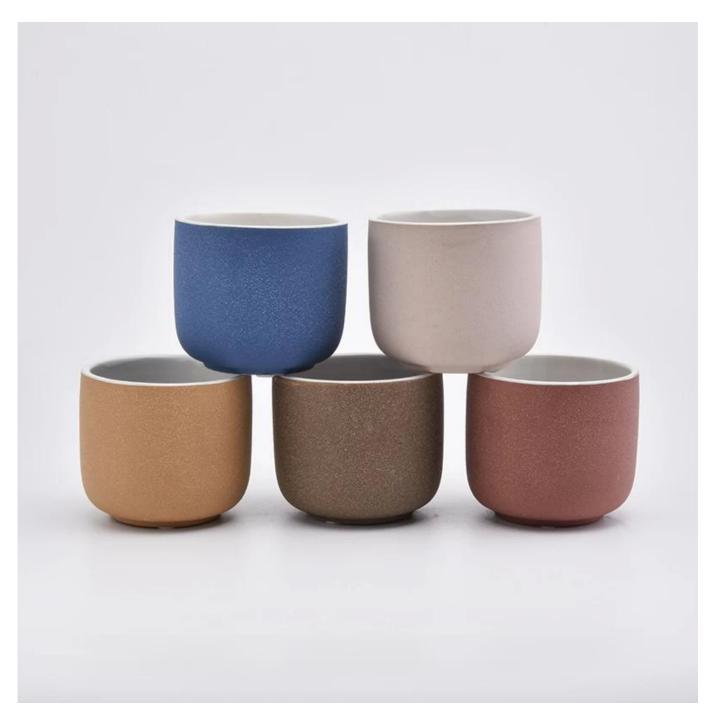

### Sanding color ceramic candle vessels for candle wax

#### Flexible size design allows your market to grow rapidly

Item No.:SGYC19101101

Top dia: 98mm
Bottom dia: 65mm
Height: 85mm
Weight: 300g
Capacity: 425ml
MOQ:3000pcs

Custom designs and different sizes available