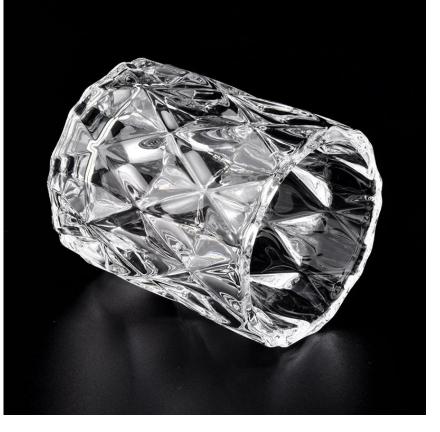

## New Arrival Crystal Diamond Cut Glass Jar For Candle Making

Sunny Glassware not only makes OEM/ODM orders, but also helps many brands start with product concepts.

export to over 30 countries and regions

#### Flexible size design can quickly expand your market

Top dia:68mm Bottom dia: 68mm Height: 78mm Weight:245g Capacity: 155ml

We turn your ideas into creative fragrance products and sell them in the local market.

#### **Product Features**

 Home decoration glass perfume bottle of high quality.
Suitable for use in hotel, wedding, etc.
Most the ASTM test product

3. Meet the ASTM test product features.