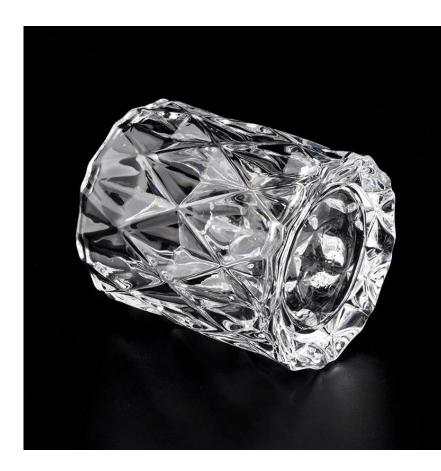

## New Arrival Crystal Diamond Cut Glass Jar For Candle Making

Sunny Glassware not only makes OEM/ODM orders, but also helps many brands start with product concepts.

export to over 30 countries and regions

#### Flexible size design can quickly expand your market

Top dia:68mm Bottom dia: 68mm Height: 78mm Weight:245g Capacity: 155ml

We turn your ideas into creative fragrance products and sell them in the local market.

#### **Product Features**

 Home decoration glass perfume bottle of high quality.
Suitable for use in hotel, wedding, etc.
Most the ASTM test product

3. Meet the ASTM test product features.