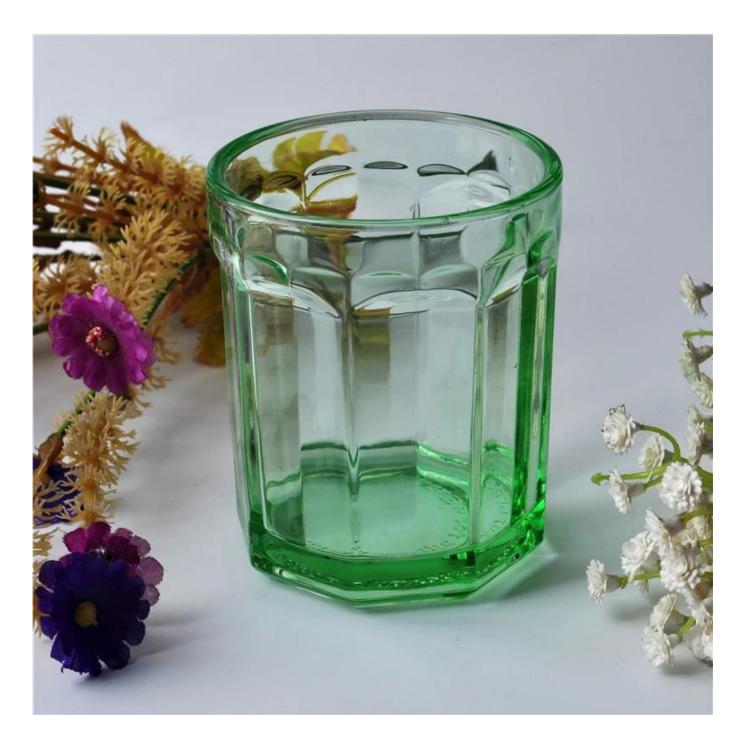

### Hot sale high quality glass candle jar

| Product Details |                  |                                                                                                                                                                                                                  |
|-----------------|------------------|------------------------------------------------------------------------------------------------------------------------------------------------------------------------------------------------------------------|
|                 | Itme No          | SGLYP16021503                                                                                                                                                                                                    |
|                 | Size             | Top dia   75mm<br>Bottom dia   57mm<br>Height   90mm<br>Weight   226g<br>Capacity   228ml                                                                                                                        |
|                 | Surface finish   | Hot sale high quality glass candle jar                                                                                                                                                                           |
|                 | Material         | High white glass                                                                                                                                                                                                 |
|                 | Surface finish   | color spray, electroplating, etc are avialable                                                                                                                                                                   |
|                 | Sample           | 7days                                                                                                                                                                                                            |
|                 | Terms of payment | 30% deposit by T/T in advance and the balance after showing copy of B/L                                                                                                                                          |
|                 | Certification    | ASTM Test (for candle holder)                                                                                                                                                                                    |
|                 | For your choice  | 1, Any logo printing on glass body 2, Any color painted, frosted, electroplating, logo laser for the finish 3, Special packing like shrink wrap, color gift box, white box etc 4, Any shape, size meet your need |