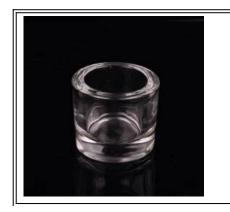

### Hot sale high quality glass candle jar

| Product Details |                  |                                                                                                                                                                                                                  |
|-----------------|------------------|------------------------------------------------------------------------------------------------------------------------------------------------------------------------------------------------------------------|
|                 | Itme No          | SGLYP16021503                                                                                                                                                                                                    |
|                 | Size             | Top dia   75mm<br>Bottom dia   57mm<br>Height   90mm<br>Weight   226g<br>Capacity   228ml                                                                                                                        |
|                 | Surface finish   | Hot sale high quality glass candle jar                                                                                                                                                                           |
|                 | Material         | High white glass                                                                                                                                                                                                 |
|                 | Surface finish   | color spray, electroplating, etc are avialable                                                                                                                                                                   |
|                 | Sample           | 7days                                                                                                                                                                                                            |
|                 | Terms of payment | 30% deposit by T/T in advance and the balance after showing copy of B/L                                                                                                                                          |
|                 | Certification    | ASTM Test (for candle holder)                                                                                                                                                                                    |
|                 | For your choice  | 1, Any logo printing on glass body 2, Any color painted, frosted, electroplating, logo laser for the finish 3, Special packing like shrink wrap, color gift box, white box etc 4, Any shape, size meet your need |