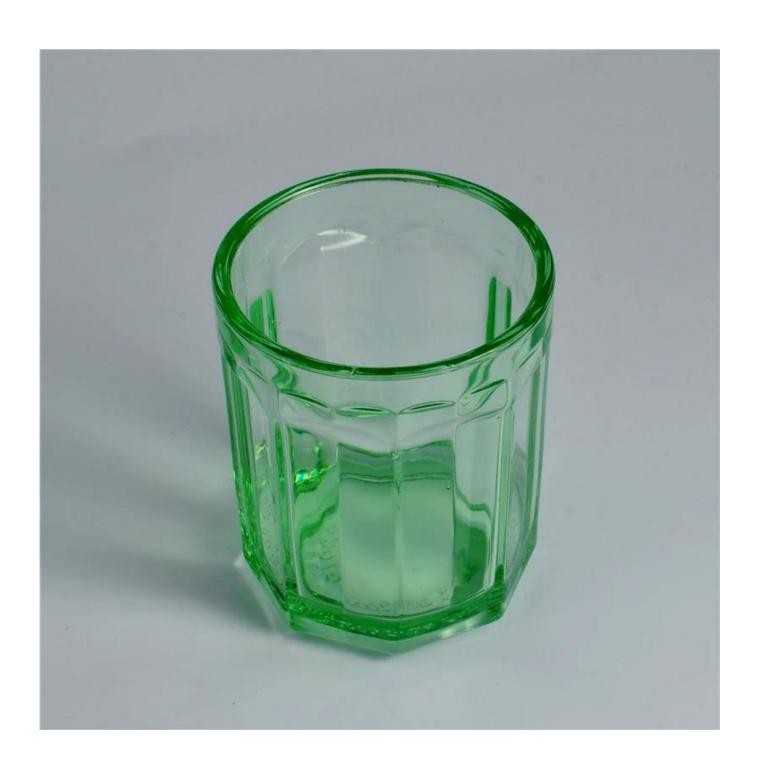

### Hot sale high quality glass candle jar

| Product Details |                  |                                                                                                                                                                                                                  |
|-----------------|------------------|------------------------------------------------------------------------------------------------------------------------------------------------------------------------------------------------------------------|
|                 | Itme No          | SGLYP16021503                                                                                                                                                                                                    |
|                 | Size             | Top dia   75mm<br>Bottom dia   57mm<br>Height   90mm<br>Weight   226g<br>Capacity   228ml                                                                                                                        |
|                 | Surface finish   | Hot sale high quality glass candle jar                                                                                                                                                                           |
|                 | Material         | High white glass                                                                                                                                                                                                 |
|                 | Surface finish   | color spray, electroplating, etc are avialable                                                                                                                                                                   |
|                 | Sample           | 7days                                                                                                                                                                                                            |
|                 | Terms of payment | 30% deposit by T/T in advance and the balance after showing copy of B/L                                                                                                                                          |
|                 | Certification    | ASTM Test (for candle holder)                                                                                                                                                                                    |
|                 | For your choice  | 1, Any logo printing on glass body 2, Any color painted, frosted, electroplating, logo laser for the finish 3, Special packing like shrink wrap, color gift box, white box etc 4, Any shape, size meet your need |