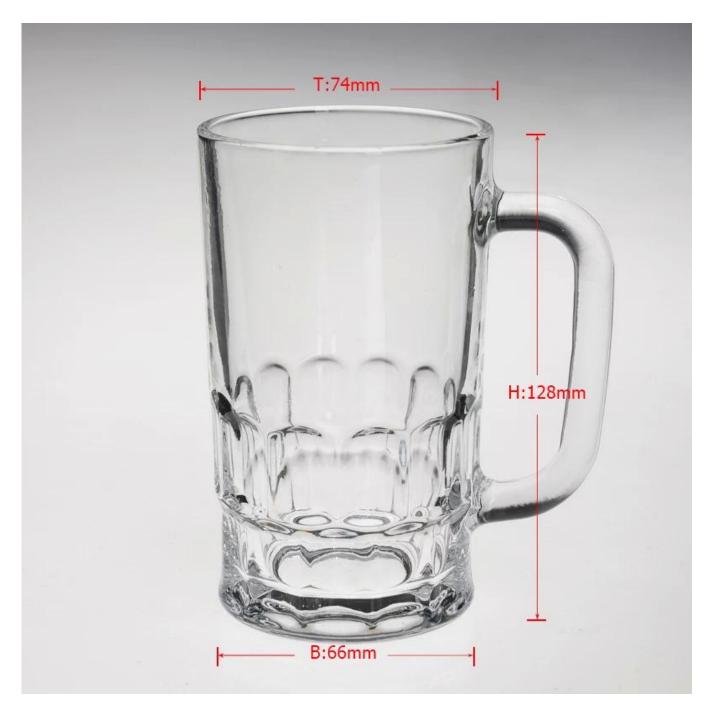

## **Product Photo:**

## **Product Details:**

|                  | ,                                                                          |
|------------------|----------------------------------------------------------------------------|
| Item No.         | SGJBZ8812                                                                  |
| Material         | High white glass                                                           |
| Process          | Machine made                                                               |
| Samples time     | 1. 5 days if at exist shaped and size of glass                             |
|                  | 2. 15 days if need new shape or size of glass                              |
| Packing          | Normal packing,4 pcs into inner box, 48 pcs per carton                     |
| Product Capacity | 500,000~1,000,000 pcs per month                                            |
| Delivery time    | Within 35 days after the sample and order confirmed                        |
| Payment terms    | 30% deposit by T/T in advance and the balance against the copy of B/L      |
| Shipment         | By sea, by air, by Express and your shipping agent is acceptable           |
|                  | 1. Machine made <b>drinking glass</b> with high quality                    |
| Product Features | 2. Suitable for used in hotel, home, etc.                                  |
|                  | 3. It is eco-friendly                                                      |
|                  | 4. Meet CE & FDA test & CA 65 test                                         |
|                  | 1. Different designs and sizes for choice                                  |
|                  | 2 .Any color painted, frost, electroplate, pattern laser carver processing |
| For your choices | 3. Special package like shrink wrap, color gift box, white gift box etc.   |
|                  | 4. We have exclusive workers for quality control                           |
|                  | 5. We have professional workshop and warehouse to ensure the delivery time |
|                  |                                                                            |