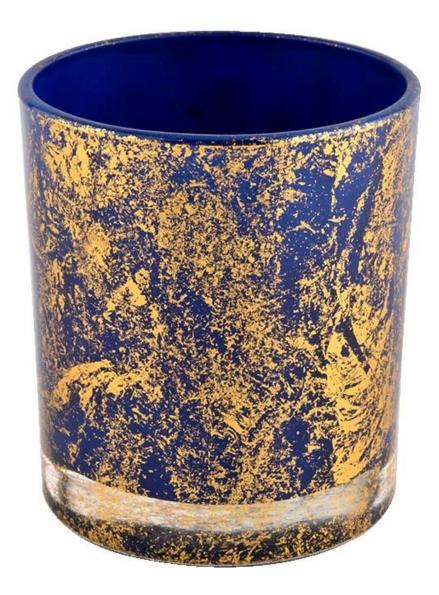

Golden printing dust with bule luxury empty candle Jars wholesale

### Description du produit

| Product name | Golden printing dust with bule luxury empty candle Jars wholesale                                                   |  |
|--------------|---------------------------------------------------------------------------------------------------------------------|--|
|              | <ol> <li>5 days if there is glass shape and size</li> <li>15 days if you need new shapes and sizes glass</li> </ol> |  |

| Mesure                 | Item No.:SGHL21112619<br>Top dia:80mm<br>Bottom dia:74mm<br>Height:90mm<br>Weight:303g<br>Capacity:290ml |  |  |  |
|------------------------|----------------------------------------------------------------------------------------------------------|--|--|--|
| Emballage              | Normal packaging, individual gift box, PVC box, window box, color box, white box, etc.                   |  |  |  |
| livraison temps        | Confirmed within 35 days of the rehearsal and order                                                      |  |  |  |
| Paiement<br>expression | 30% deposit by T/T in advance and the remaining amount against the copy of B/L                           |  |  |  |
| Diffuser               | At sea, air, according to Express and your shipping representative is acceptable                         |  |  |  |
| Usage event            | Residential culture, wedding decoration, wedding lectures, decorative improvement,                       |  |  |  |