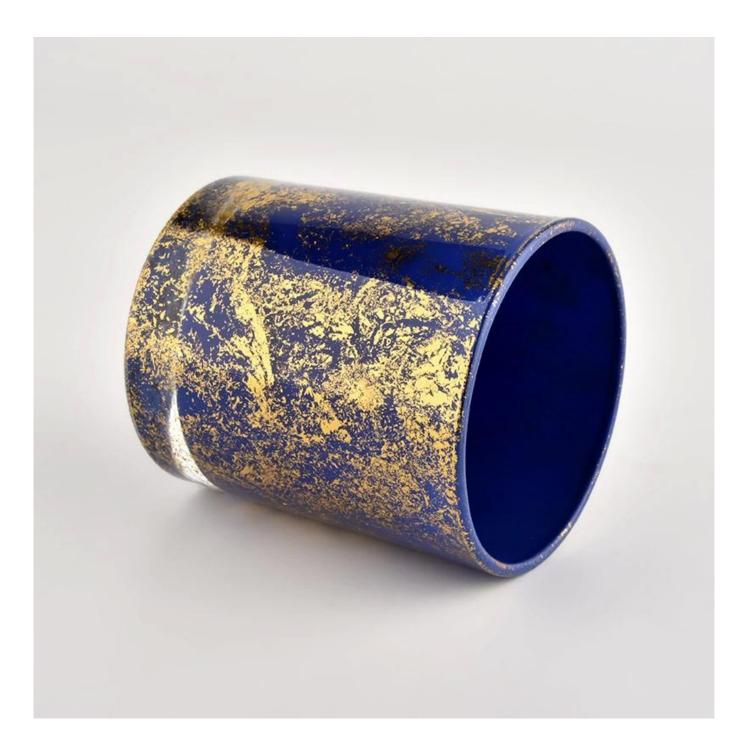

Golden printing dust with bule luxury empty candle Jars wholesale

| Mesure                 | Item No.:SGHL21112619<br>Top dia:80mm<br>Bottom dia:74mm<br>Height:90mm<br>Weight:303g<br>Capacity:290ml |  |  |  |
|------------------------|----------------------------------------------------------------------------------------------------------|--|--|--|
| Emballage              | Normal packaging, individual gift box, PVC box, window box, color box, white box, etc.                   |  |  |  |
| livraison temps        | Confirmed within 35 days of the rehearsal and order                                                      |  |  |  |
| Paiement<br>expression | 30% deposit by T/T in advance and the remaining amount against the copy of B/L                           |  |  |  |
| Diffuser               | At sea, air, according to Express and your shipping representative is acceptable                         |  |  |  |
| Usage event            | Residential culture, wedding decoration, wedding lectures, decorative improvement,                       |  |  |  |