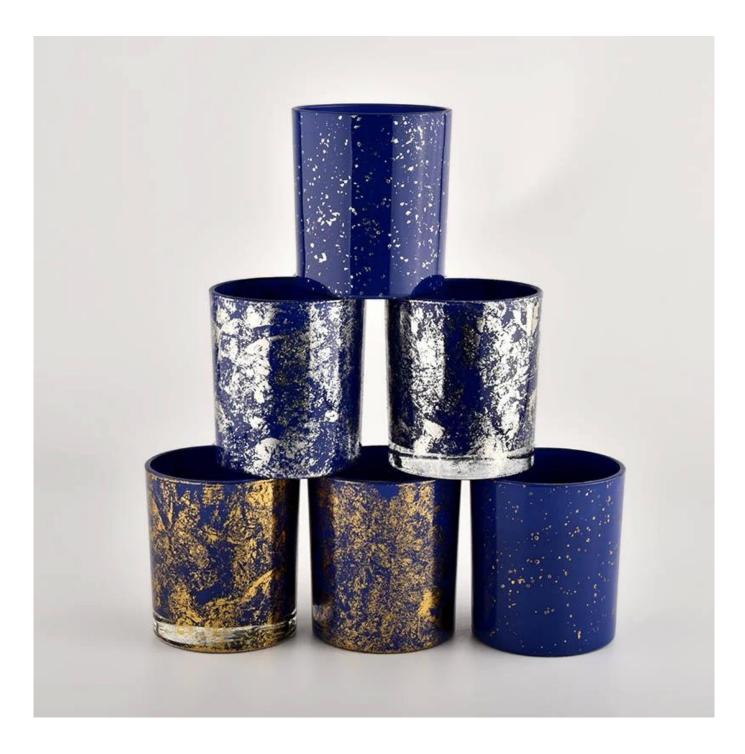

Golden printing dust with bule luxury empty candle Jars wholesale

| Mesure                 | Item No.:SGHL21112619<br>Top dia:80mm<br>Bottom dia:74mm<br>Height:90mm<br>Weight:303g<br>Capacity:290ml |  |  |  |
|------------------------|----------------------------------------------------------------------------------------------------------|--|--|--|
| Emballage              | Normal packaging, individual gift box, PVC box, window box, color box, white box, etc.                   |  |  |  |
| livraison temps        | Confirmed within 35 days of the rehearsal and order                                                      |  |  |  |
| Paiement<br>expression | 30% deposit by T/T in advance and the remaining amount against the copy of B/L                           |  |  |  |
| Diffuser               | At sea, air, according to Express and your shipping representative is acceptable                         |  |  |  |
| Usage event            | Residential culture, wedding decoration, wedding lectures, decorative improvement,                       |  |  |  |