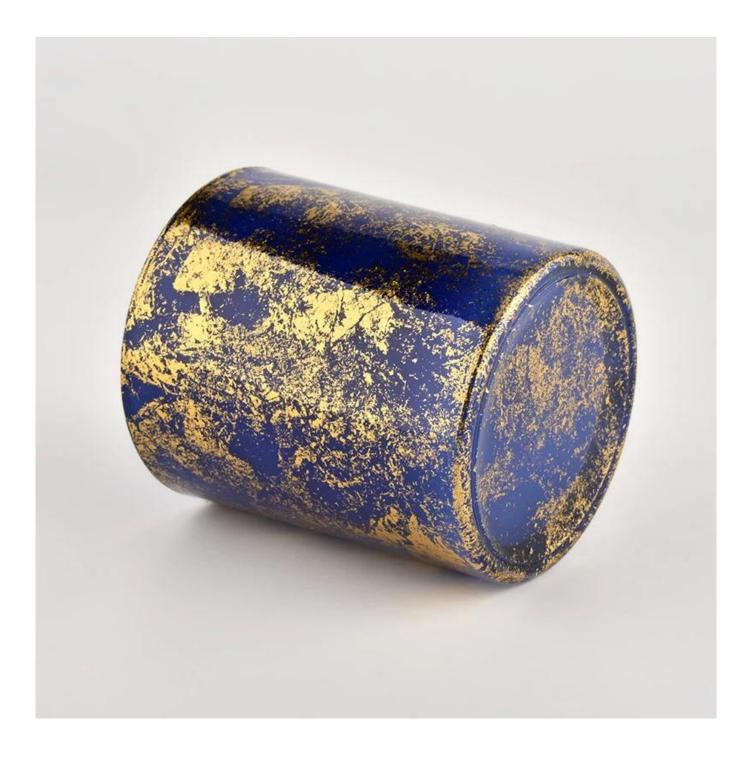

Golden printing dust with bule luxury empty candle Jars wholesale

| Mesure                 | Item No.:SGHL21112619<br>Top dia:80mm<br>Bottom dia:74mm<br>Height:90mm<br>Weight:303g<br>Capacity:290ml |  |  |  |
|------------------------|----------------------------------------------------------------------------------------------------------|--|--|--|
| Emballage              | Normal packaging, individual gift box, PVC box, window box, color box, white box, etc.                   |  |  |  |
| livraison temps        | Confirmed within 35 days of the rehearsal and order                                                      |  |  |  |
| Paiement<br>expression | 30% deposit by T/T in advance and the remaining amount against the copy of B/L                           |  |  |  |
| Diffuser               | At sea, air, according to Express and your shipping representative is acceptable                         |  |  |  |
| Usage event            | Residential culture, wedding decoration, wedding lectures, decorative improvement,                       |  |  |  |