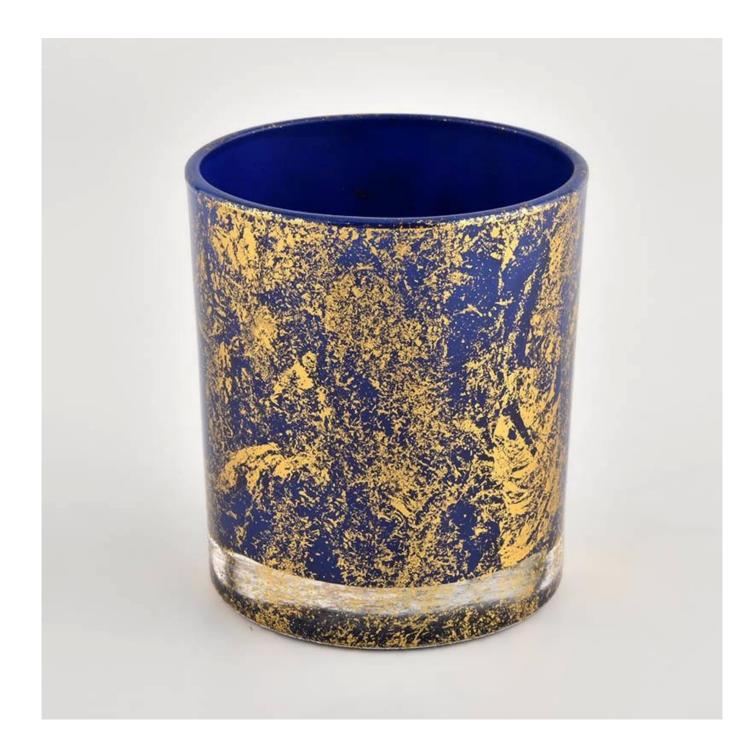

Golden printing dust with bule luxury empty candle Jars wholesale

### Description du produit

| Product name | Golden printing dust with bule luxury empty candle Jars wholesale                                                   |  |
|--------------|---------------------------------------------------------------------------------------------------------------------|--|
|              | <ol> <li>5 days if there is glass shape and size</li> <li>15 days if you need new shapes and sizes glass</li> </ol> |  |

| Mesure                 | Item No.:SGHL21112619<br>Top dia:80mm<br>Bottom dia:74mm<br>Height:90mm<br>Weight:303g<br>Capacity:290ml |  |  |  |
|------------------------|----------------------------------------------------------------------------------------------------------|--|--|--|
| Emballage              | Normal packaging, individual gift box, PVC box, window box, color box, white box, etc.                   |  |  |  |
| livraison temps        | Confirmed within 35 days of the rehearsal and order                                                      |  |  |  |
| Paiement<br>expression | 30% deposit by T/T in advance and the remaining amount against the copy of B/L                           |  |  |  |
| Diffuser               | At sea, air, according to Express and your shipping representative is acceptable                         |  |  |  |
| Usage event            | Residential culture, wedding decoration, wedding lectures, decorative improvement,                       |  |  |  |