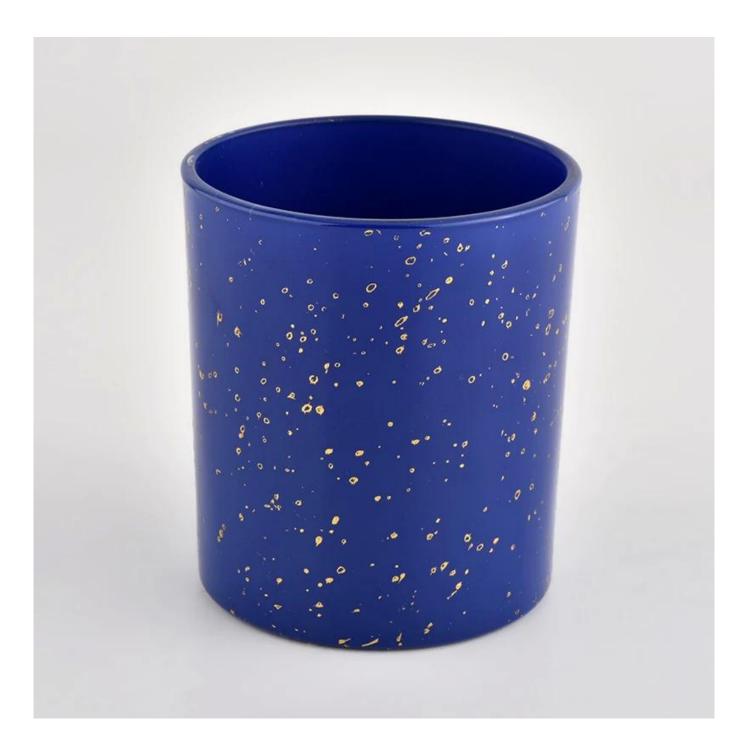

Golden blue glass jar candle vessel for gift in bulk

### Description du produit

| Product name | Golden blue glass jar candle vessel for gift in bulk                                                                |  |
|--------------|---------------------------------------------------------------------------------------------------------------------|--|
|              | <ol> <li>5 days if there is glass shape and size</li> <li>15 days if you need new shapes and sizes glass</li> </ol> |  |

| Mesure                 | Item No.:SGHL21112617<br>Top dia:80mm<br>Bottom dia:74mm<br>Height:90mm<br>Weight:303g<br>Capacity:290ml |  |  |  |
|------------------------|----------------------------------------------------------------------------------------------------------|--|--|--|
| Emballage              | Normal packaging, individual gift box, PVC box, window box, color box, white box, etc.                   |  |  |  |
| livraison temps        | Confirmed within 35 days of the rehearsal and order                                                      |  |  |  |
| Paiement<br>expression | 30% deposit by T/T in advance and the remaining amount against the copy of B/L                           |  |  |  |
| Diffuser               | At sea, air, according to Express and your shipping representative is acceptable                         |  |  |  |
| Usage event            | Residential culture, wedding decoration, wedding lectures, decorative improvement,                       |  |  |  |