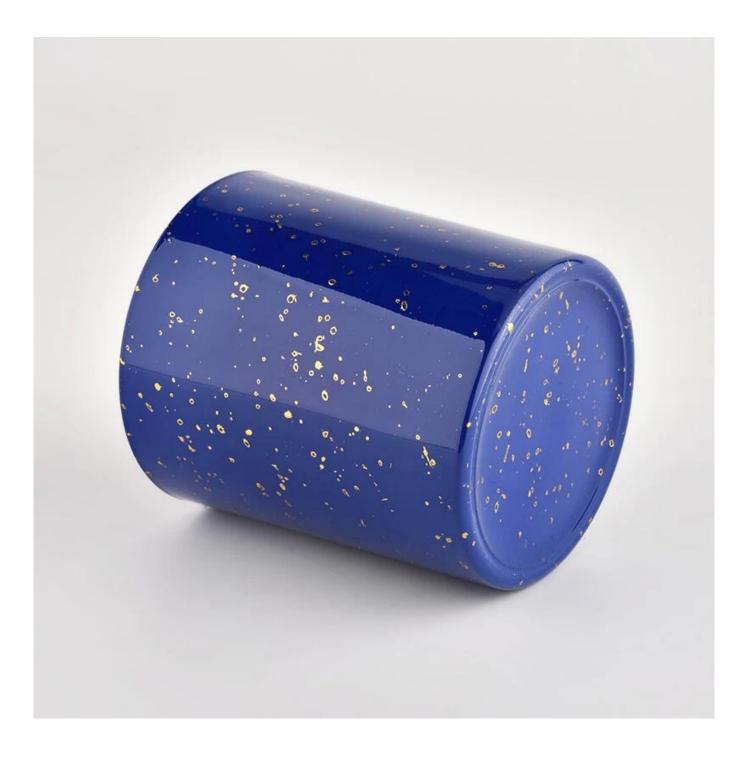

Golden blue glass jar candle vessel for gift in bulk

| Mesure                 | Item No.:SGHL21112617<br>Top dia:80mm<br>Bottom dia:74mm<br>Height:90mm<br>Weight:303g<br>Capacity:290ml |  |  |  |
|------------------------|----------------------------------------------------------------------------------------------------------|--|--|--|
| Emballage              | Normal packaging, individual gift box, PVC box, window box, color box, white box, etc.                   |  |  |  |
| livraison temps        | Confirmed within 35 days of the rehearsal and order                                                      |  |  |  |
| Paiement<br>expression | 30% deposit by T/T in advance and the remaining amount against the copy of B/L                           |  |  |  |
| Diffuser               | At sea, air, according to Express and your shipping representative is acceptable                         |  |  |  |
| Usage event            | Residential culture, wedding decoration, wedding lectures, decorative improvement,                       |  |  |  |