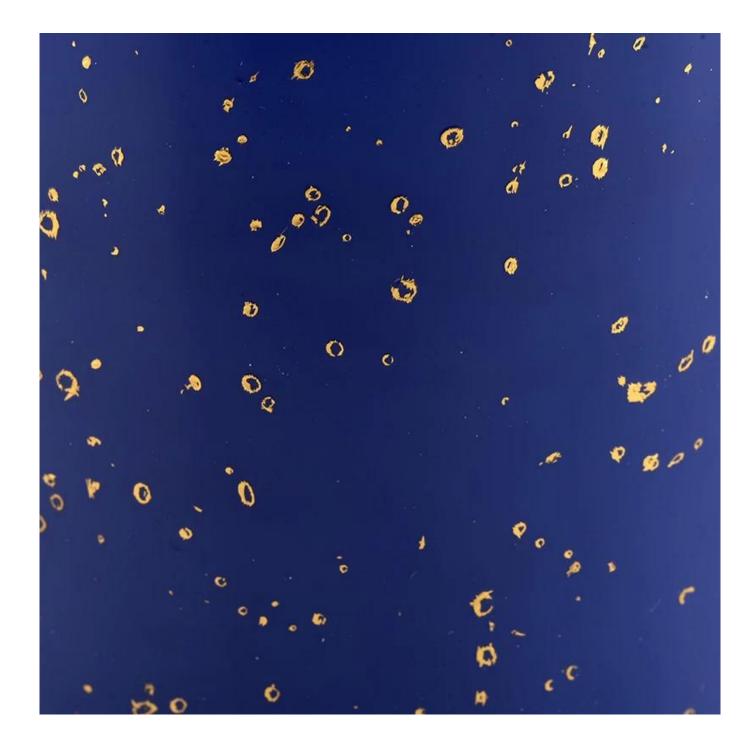

Golden blue glass jar candle vessel for gift in bulk

| Mesure                 | Item No.:SGHL21112617<br>Top dia:80mm<br>Bottom dia:74mm<br>Height:90mm<br>Weight:303g<br>Capacity:290ml |  |  |  |
|------------------------|----------------------------------------------------------------------------------------------------------|--|--|--|
| Emballage              | Normal packaging, individual gift box, PVC box, window box, color box, white box, etc.                   |  |  |  |
| livraison temps        | Confirmed within 35 days of the rehearsal and order                                                      |  |  |  |
| Paiement<br>expression | 30% deposit by T/T in advance and the remaining amount against the copy of B/L                           |  |  |  |
| Diffuser               | At sea, air, according to Express and your shipping representative is acceptable                         |  |  |  |
| Usage event            | Residential culture, wedding decoration, wedding lectures, decorative improvement,                       |  |  |  |