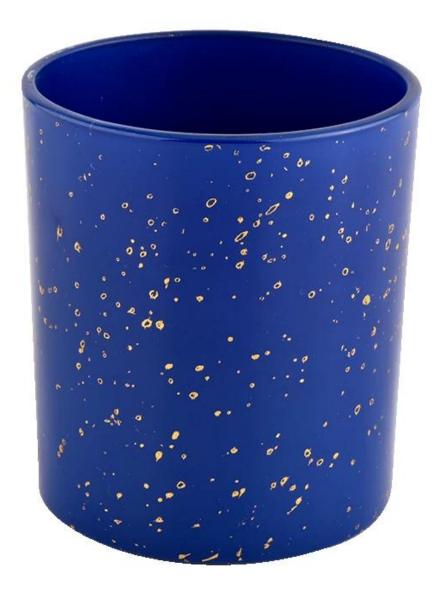

Golden blue glass jar candle vessel for gift in bulk

### Description du produit

| Product name | Golden blue glass jar candle vessel for gift in bulk                                                                |  |
|--------------|---------------------------------------------------------------------------------------------------------------------|--|
|              | <ol> <li>5 days if there is glass shape and size</li> <li>15 days if you need new shapes and sizes glass</li> </ol> |  |

| Mesure                 | Item No.:SGHL21112617<br>Top dia:80mm<br>Bottom dia:74mm<br>Height:90mm<br>Weight:303g<br>Capacity:290ml |  |  |  |
|------------------------|----------------------------------------------------------------------------------------------------------|--|--|--|
| Emballage              | Normal packaging, individual gift box, PVC box, window box, color box, white box, etc.                   |  |  |  |
| livraison temps        | Confirmed within 35 days of the rehearsal and order                                                      |  |  |  |
| Paiement<br>expression | 30% deposit by T/T in advance and the remaining amount against the copy of B/L                           |  |  |  |
| Diffuser               | At sea, air, according to Express and your shipping representative is acceptable                         |  |  |  |
| Usage event            | Residential culture, wedding decoration, wedding lectures, decorative improvement,                       |  |  |  |