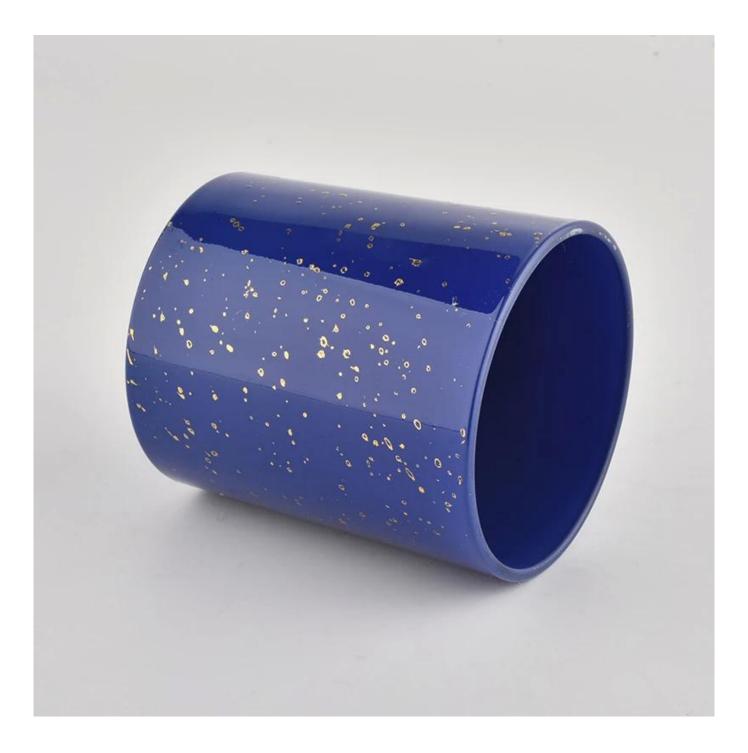

Golden blue glass jar candle vessel for gift in bulk

| Mesure                 | Item No.:SGHL21112617<br>Top dia:80mm<br>Bottom dia:74mm<br>Height:90mm<br>Weight:303g<br>Capacity:290ml |  |  |  |
|------------------------|----------------------------------------------------------------------------------------------------------|--|--|--|
| Emballage              | Normal packaging, individual gift box, PVC box, window box, color box, white box, etc.                   |  |  |  |
| livraison temps        | Confirmed within 35 days of the rehearsal and order                                                      |  |  |  |
| Paiement<br>expression | 30% deposit by T/T in advance and the remaining amount against the copy of B/L                           |  |  |  |
| Diffuser               | At sea, air, according to Express and your shipping representative is acceptable                         |  |  |  |
| Usage event            | Residential culture, wedding decoration, wedding lectures, decorative improvement,                       |  |  |  |