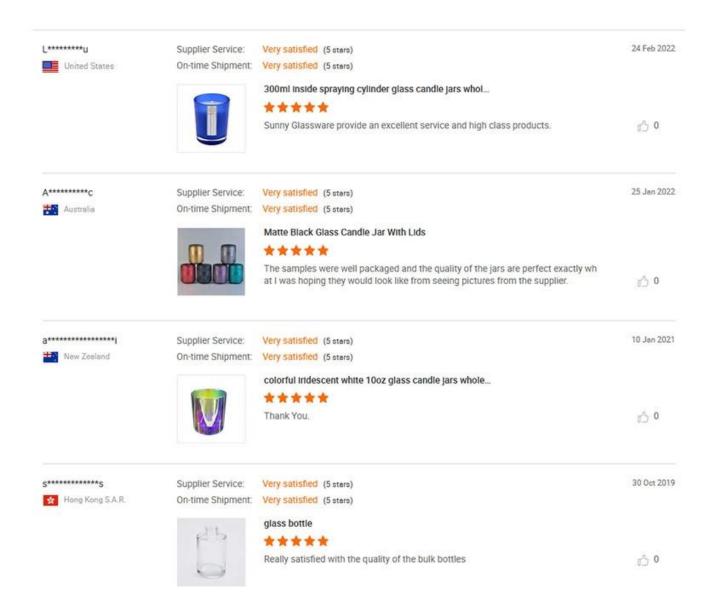

### 2) If any quality problem, how can you settle it for us?

When discharging the container, you need to inspect all the cargo. If any

breakage or defect products were founded, you must take the pictures from the original carton. All the claims must be presented within 15 working days after discharging the container. This date is subject to the arrival time of container.