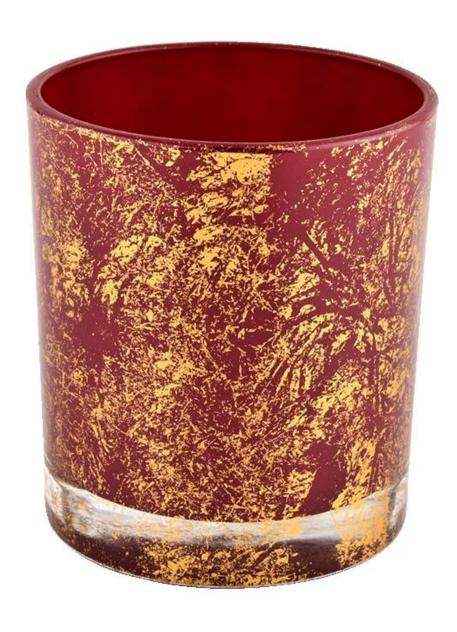

Gold printing dust and red container candle luxury candle Jars glass

### Description du produit

| Product name | Gold printing dust and red container candle luxury candle Jars glass                                                          |
|--------------|-------------------------------------------------------------------------------------------------------------------------------|
|              | <ol> <li>5 jours s'il y a une forme et une taille de verre</li> <li>15 days if you need new shapes and sizes glass</li> </ol> |

| Mesure              | Item No.:SGHL21112615 Top dia:80mm Bottom dia:74mm Height:90mm Weight:303g Capacity:290ml |
|---------------------|-------------------------------------------------------------------------------------------|
| Emballage           | Normal packaging, individual gift box, PVC box, window box, color box, white box, etc.    |
| livraison temps     | Confirmed within 35 days of the rehearsal and order                                       |
| Paiement expression | 30% deposit by T/T in advance and the remaining amount against the copy of B/L            |
| Diffuser            | At sea, air, according to Express and your shipping representative is acceptable          |
| Usage event         | Residential culture, wedding decoration, wedding lectures, decorative improvement,        |