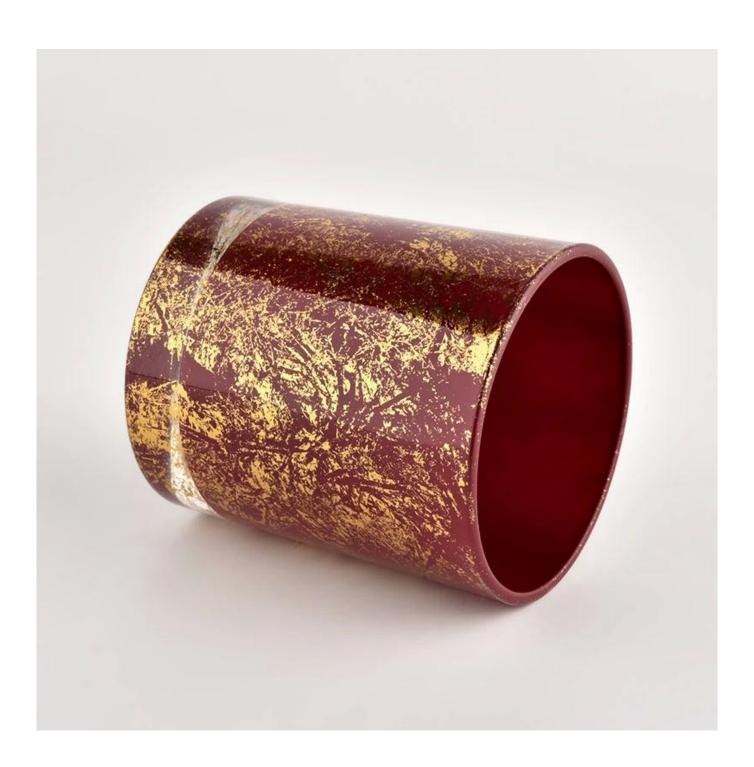

Gold printing dust and red container candle luxury candle Jars glass

### Description du produit

| Product name | Gold printing dust and red container candle luxury candle Jars glass                                                          |
|--------------|-------------------------------------------------------------------------------------------------------------------------------|
|              | <ol> <li>5 jours s'il y a une forme et une taille de verre</li> <li>15 days if you need new shapes and sizes glass</li> </ol> |

| Mesure              | Item No.:SGHL21112615 Top dia:80mm Bottom dia:74mm Height:90mm Weight:303g Capacity:290ml |
|---------------------|-------------------------------------------------------------------------------------------|
| Emballage           | Normal packaging, individual gift box, PVC box, window box, color box, white box, etc.    |
| livraison temps     | Confirmed within 35 days of the rehearsal and order                                       |
| Paiement expression | 30% deposit by T/T in advance and the remaining amount against the copy of B/L            |
| Diffuser            | At sea, air, according to Express and your shipping representative is acceptable          |
| Usage event         | Residential culture, wedding decoration, wedding lectures, decorative improvement,        |