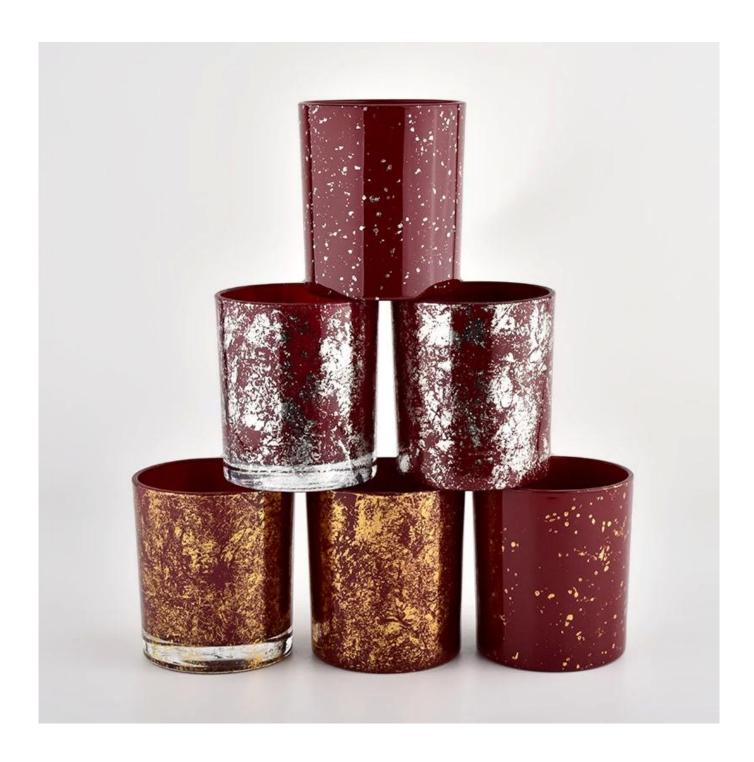

Gold printing dust and red container candle luxury candle Jars glass

### Description du produit

| Product name | Gold printing dust and red container candle luxury candle Jars glass                                                          |
|--------------|-------------------------------------------------------------------------------------------------------------------------------|
|              | <ol> <li>5 jours s'il y a une forme et une taille de verre</li> <li>15 days if you need new shapes and sizes glass</li> </ol> |

| Mesure              | Item No.:SGHL21112615 Top dia:80mm Bottom dia:74mm Height:90mm Weight:303g Capacity:290ml |
|---------------------|-------------------------------------------------------------------------------------------|
| Emballage           | Normal packaging, individual gift box, PVC box, window box, color box, white box, etc.    |
| livraison temps     | Confirmed within 35 days of the rehearsal and order                                       |
| Paiement expression | 30% deposit by T/T in advance and the remaining amount against the copy of B/L            |
| Diffuser            | At sea, air, according to Express and your shipping representative is acceptable          |
| Usage event         | Residential culture, wedding decoration, wedding lectures, decorative improvement,        |