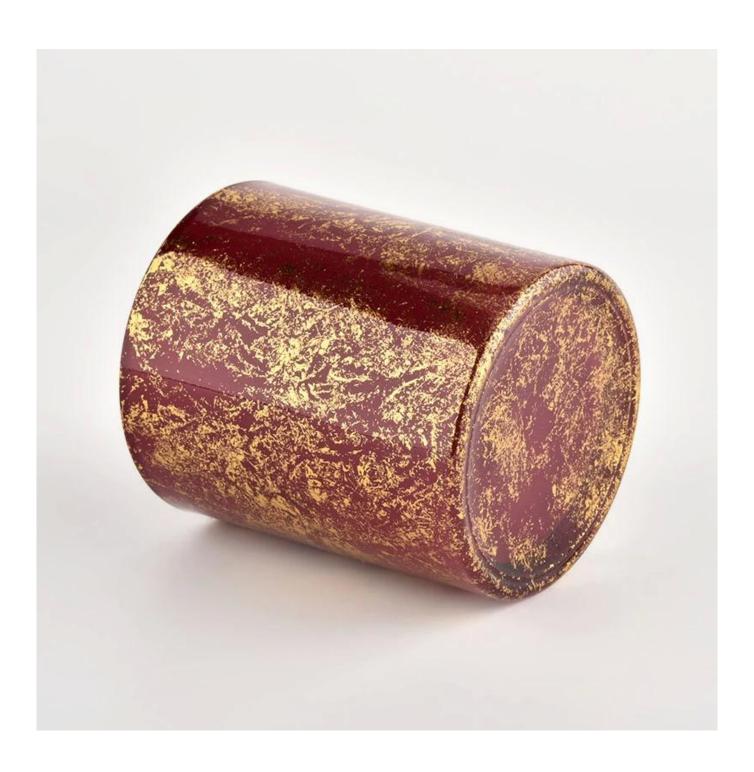

Gold printing dust and red container candle luxury candle Jars glass

### Description du produit

| Product name | Gold printing dust and red container candle luxury candle Jars glass                                                          |
|--------------|-------------------------------------------------------------------------------------------------------------------------------|
|              | <ol> <li>5 jours s'il y a une forme et une taille de verre</li> <li>15 days if you need new shapes and sizes glass</li> </ol> |

| Mesure              | Item No.:SGHL21112615 Top dia:80mm Bottom dia:74mm Height:90mm Weight:303g Capacity:290ml |
|---------------------|-------------------------------------------------------------------------------------------|
| Emballage           | Normal packaging, individual gift box, PVC box, window box, color box, white box, etc.    |
| livraison temps     | Confirmed within 35 days of the rehearsal and order                                       |
| Paiement expression | 30% deposit by T/T in advance and the remaining amount against the copy of B/L            |
| Diffuser            | At sea, air, according to Express and your shipping representative is acceptable          |
| Usage event         | Residential culture, wedding decoration, wedding lectures, decorative improvement,        |