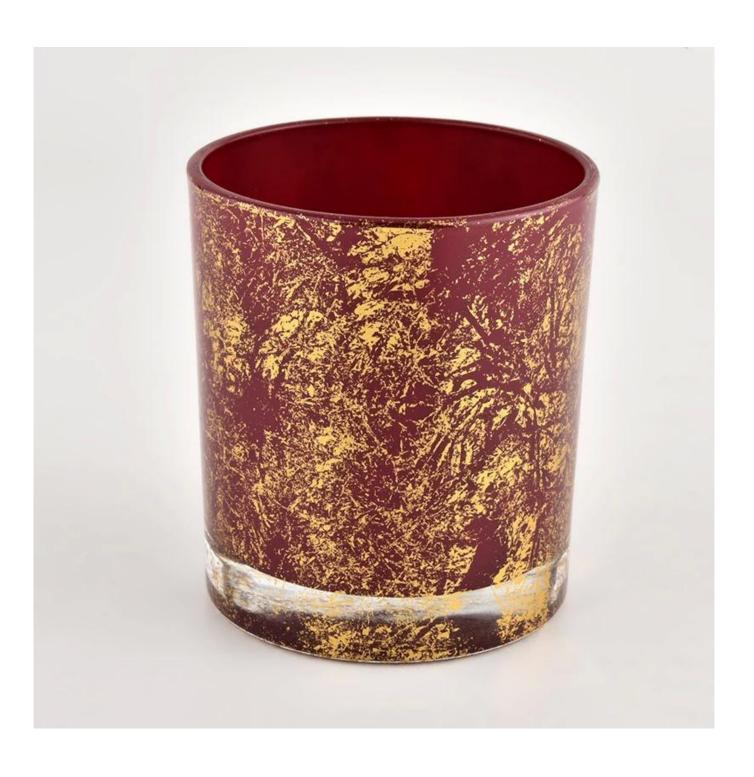

Gold printing dust and red container candle luxury candle Jars glass

### Description du produit

| Product name | Gold printing dust and red container candle luxury candle Jars glass                                                          |
|--------------|-------------------------------------------------------------------------------------------------------------------------------|
|              | <ol> <li>5 jours s'il y a une forme et une taille de verre</li> <li>15 days if you need new shapes and sizes glass</li> </ol> |

| Mesure              | Item No.:SGHL21112615 Top dia:80mm Bottom dia:74mm Height:90mm Weight:303g Capacity:290ml |
|---------------------|-------------------------------------------------------------------------------------------|
| Emballage           | Normal packaging, individual gift box, PVC box, window box, color box, white box, etc.    |
| livraison temps     | Confirmed within 35 days of the rehearsal and order                                       |
| Paiement expression | 30% deposit by T/T in advance and the remaining amount against the copy of B/L            |
| Diffuser            | At sea, air, according to Express and your shipping representative is acceptable          |
| Usage event         | Residential culture, wedding decoration, wedding lectures, decorative improvement,        |