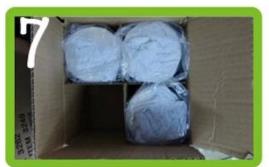

|  |
|                  |                                                                                                                                                                                                                                                                                                                                                         |  |
|                  |                                                                                                                                                                                                                                                                                                                                                         |  |











## How Packaging































## Company show:





Our factory:











Method of application:

- 1. Using it under guide of the adult.
- 2. Washing it with clean or boiling water before usage.
- 3. No touching the rim of glass cup,try to take the bottom or the handle of it.

## **Cautions:**

- 1. Beer, red wine, white wine, beverage or hot water not be too full.
- 2. To avoid to hurt your children's hand, please put it in the place where they can't reach.
- 3. Avoid dropping ,Collision and strong impact.
- 4. Not available for microwave oven.
- 5. To prevent it from cracking, do not put it over open fire directly.

## **FAQ**

For more information, please visit our website: www.okcandle.com