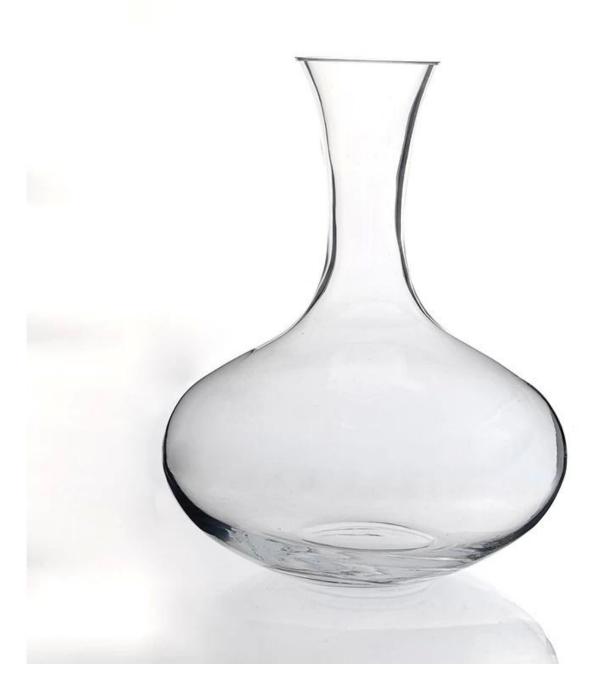

| Item No.         | SGLYP15010802                                                                                                                                                                                                                     |
|------------------|-----------------------------------------------------------------------------------------------------------------------------------------------------------------------------------------------------------------------------------|
| Material         | High white glass                                                                                                                                                                                                                  |
| Color            | Clear                                                                                                                                                                                                                             |
| Craft            | Made made                                                                                                                                                                                                                         |
| Samples time     | <ul><li>1. 5 days if at exit shaped and size of glass</li><li>2. 15 days if need new shape or size of glass</li></ul>                                                                                                             |
| Packing          | Normal packing,24or 36pcs into export carton,carton with cardboard divider                                                                                                                                                        |
| Product Capacity | 500,000~1,000,000 pcs per month                                                                                                                                                                                                   |
| Delivery time    | Within 35 days after the sample and order confirmed                                                                                                                                                                               |
| Payment terms    | 30% deposit by T/T in advance and the balance against the copy of B/L                                                                                                                                                             |
| Shipment         | By sea,by air,by Express and your shipping agent is acceptable                                                                                                                                                                    |
| Product Features | <ol> <li>Man made decanter</li> <li>Suitable for used in pub, hotel, restaurants, hotel,etc</li> <li>Professional Q/C for quality control</li> <li>Competitive price and quality</li> <li>Meet FDA test and food grade</li> </ol> |