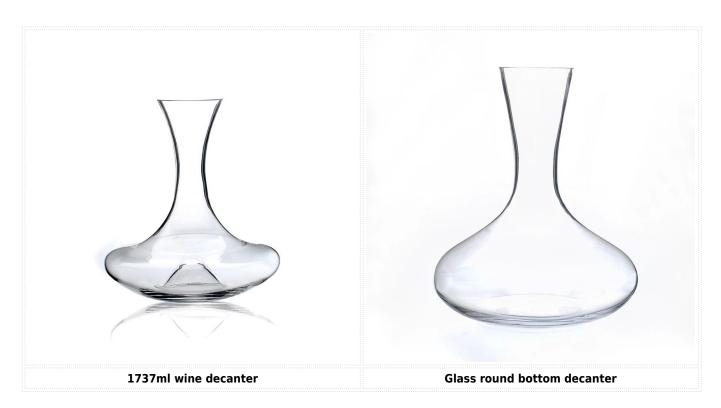

| Item No.         | SGLYP15010802                                                                                                                                                                                                                     |
|------------------|-----------------------------------------------------------------------------------------------------------------------------------------------------------------------------------------------------------------------------------|
| Material         | High white glass                                                                                                                                                                                                                  |
| Color            | Clear                                                                                                                                                                                                                             |
| Craft            | Made made                                                                                                                                                                                                                         |
| Samples time     | <ul><li>1. 5 days if at exit shaped and size of glass</li><li>2. 15 days if need new shape or size of glass</li></ul>                                                                                                             |
| Packing          | Normal packing,24or 36pcs into export carton,carton with cardboard divider                                                                                                                                                        |
| Product Capacity | 500,000~1,000,000 pcs per month                                                                                                                                                                                                   |
| Delivery time    | Within 35 days after the sample and order confirmed                                                                                                                                                                               |
| Payment terms    | 30% deposit by T/T in advance and the balance against the copy of B/L                                                                                                                                                             |
| Shipment         | By sea,by air,by Express and your shipping agent is acceptable                                                                                                                                                                    |
| Product Features | <ol> <li>Man made decanter</li> <li>Suitable for used in pub, hotel, restaurants, hotel,etc</li> <li>Professional Q/C for quality control</li> <li>Competitive price and quality</li> <li>Meet FDA test and food grade</li> </ol> |