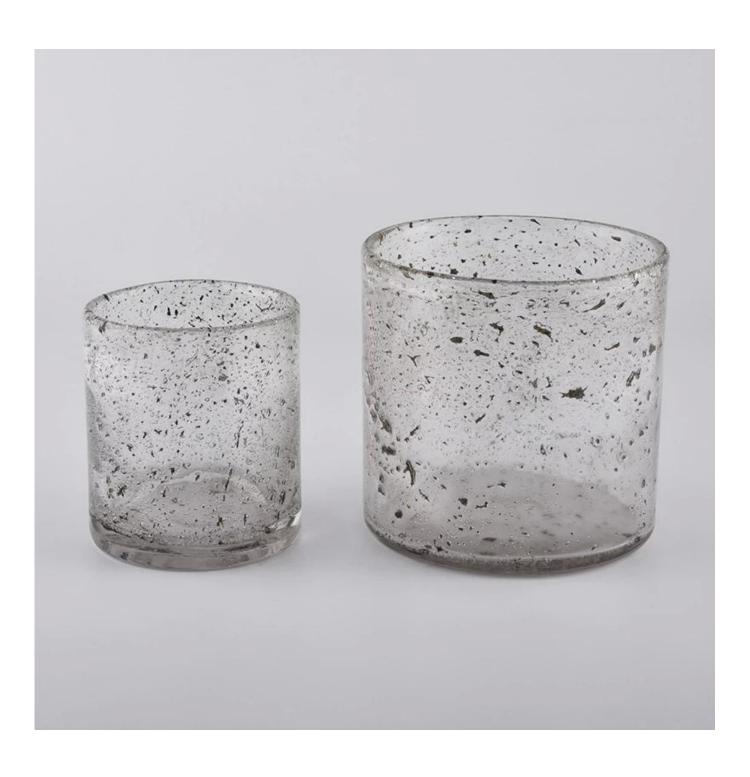

# Flexible size design can be expanded quickly Your market

Top DIA.: 86mm

Bottom diameter: 86mm

Height: 96mm. Capacity: 360ml. Weight: 405g

We translate your ideas into creative spices products, we sell yourself in the local market.