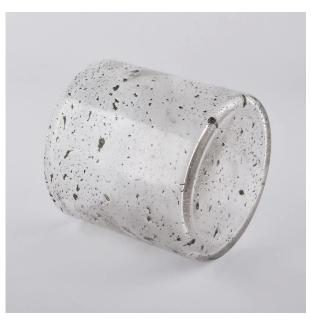

# Flexible size design can be expanded quickly Your market

Top DIA.: 86mm

Bottom diameter: 86mm

Height: 96mm. Capacity: 360ml. Weight: 405g

We translate your ideas into creative spices products, we sell yourself in the local market.

#### feature of product

- 1. High quality home decorative glass incense bottle.
- 2. Applicable to hotel, wedding, etc.
- 3. Meet the function of ASTM test products.