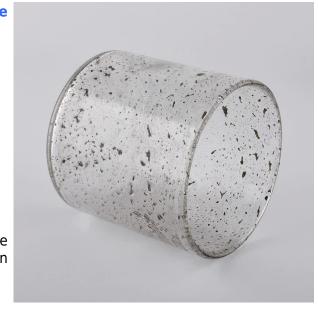

# Flexible size design can be expanded quickly Your market

Top DIA.: 86mm

Bottom diameter: 86mm

Height: 96mm. Capacity: 360ml. Weight: 405g

We translate your ideas into creative spices products, we sell yourself in the local market.

#### feature of product

- 1. High quality home decorative glass incense bottle.
- 2. Applicable to hotel, wedding, etc.
- 3. Meet the function of ASTM test products.