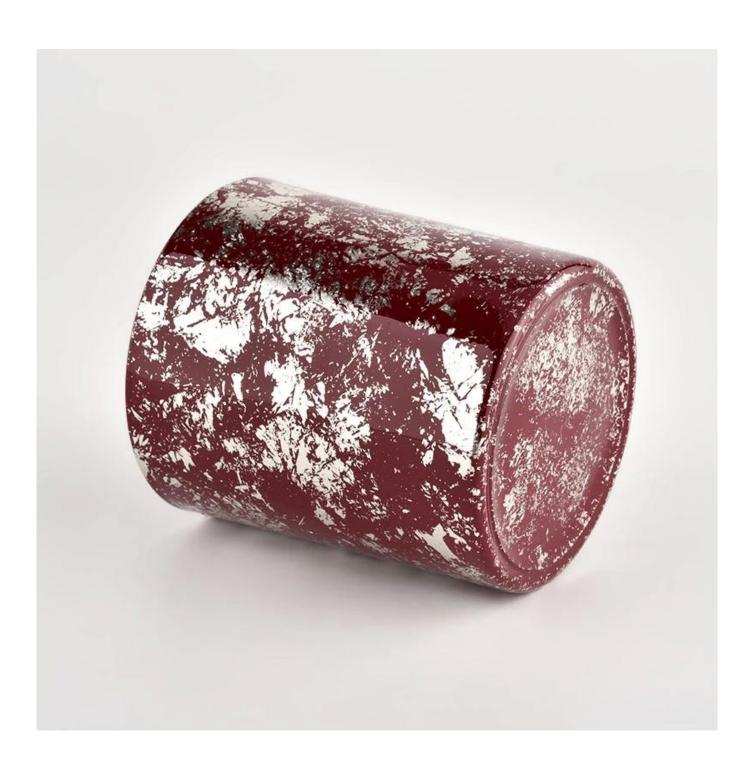

## Decorative 10oz white printing dust and red candle vessels bulk wholesale

Sunny Glassware not only places OEM / ODM orders, but also helps many brands to start with product concepts.

Why choose Sunny.

| Échantillon     | 1. 5 jours s'il y a une forme et une taille de verre |
|-----------------|------------------------------------------------------|
| temps           | 2. 15 days, if you need new shapes and sizes glass   |
| Mesure          | Item:SGHL21112614                                    |
|                 | Top dia: 80mm                                        |
|                 | Bottom dia: 74mm                                     |
|                 | Height: 90mm                                         |
|                 | Weight: 303g                                         |
|                 | Capacity: 290ml                                      |
| Emballage       | Normal packing,Individual gift box, PVC box,         |
|                 | window box, color box, white box, etc                |
| Livraison temps | Within 35 days after the sample and order            |
|                 | confirmed                                            |
| Paiement terme  | 30% deposit by T/T in advance and the balance        |
|                 | against the copy of B/L                              |
| Expédition      | By sea,by air,by Express and your shipping agent     |
|                 | is acceptable                                        |
| Usage Occasion  | Home decor, Wedding Decoration, Wedding              |
|                 | Favors, Decoration enhancement                       |