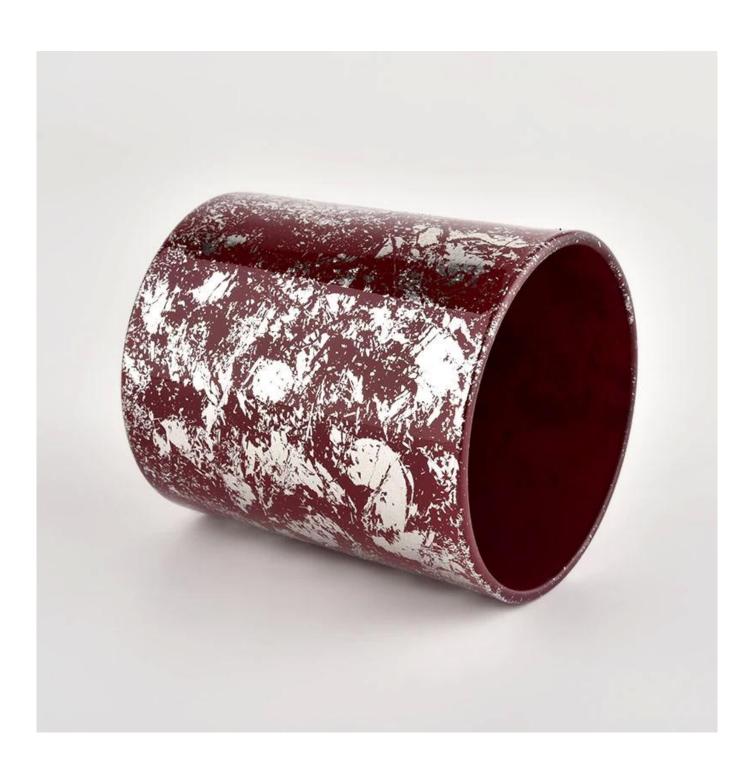

## Decorative 10oz white printing dust and red candle vessels bulk wholesale

Sunny Glassware not only places OEM / ODM orders, but also helps many brands to start with product concepts.

Why choose Sunny.

| Échantillon     | 1. 5 jours s'il y a une forme et une taille de verre |
|-----------------|------------------------------------------------------|
| temps           | 2. 15 days, if you need new shapes and sizes glass   |
| Mesure          | Item:SGHL21112614                                    |
|                 | Top dia: 80mm                                        |
|                 | Bottom dia: 74mm                                     |
|                 | Height: 90mm                                         |
|                 | Weight: 303g                                         |
|                 | Capacity: 290ml                                      |
| Emballage       | Normal packing,Individual gift box, PVC box,         |
|                 | window box, color box, white box, etc                |
| Livraison temps | Within 35 days after the sample and order            |
|                 | confirmed                                            |
| Paiement terme  | 30% deposit by T/T in advance and the balance        |
|                 | against the copy of B/L                              |
| Expédition      | By sea,by air,by Express and your shipping agent     |
|                 | is acceptable                                        |
| Usage Occasion  | Home decor, Wedding Decoration, Wedding              |
|                 | Favors, Decoration enhancement                       |