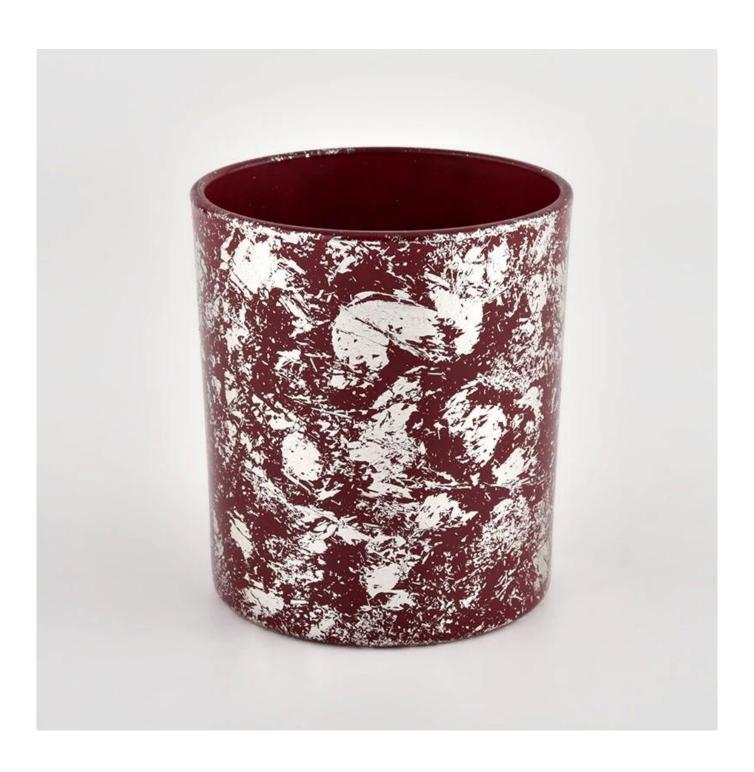

## Decorative 10oz white printing dust and red candle vessels bulk wholesale

Sunny Glassware not only places OEM / ODM orders, but also helps many brands to start with product concepts.

Why choose Sunny.

| Échantillon     | 1. 5 jours s'il y a une forme et une taille de verre |
|-----------------|------------------------------------------------------|
| temps           | 2. 15 days, if you need new shapes and sizes glass   |
| Mesure          | Item:SGHL21112614                                    |
|                 | Top dia: 80mm                                        |
|                 | Bottom dia: 74mm                                     |
|                 | Height: 90mm                                         |
|                 | Weight: 303g                                         |
|                 | Capacity: 290ml                                      |
| Emballage       | Normal packing,Individual gift box, PVC box,         |
|                 | window box, color box, white box, etc                |
| Livraison temps | Within 35 days after the sample and order            |
|                 | confirmed                                            |
| Paiement terme  | 30% deposit by T/T in advance and the balance        |
|                 | against the copy of B/L                              |
| Expédition      | By sea,by air,by Express and your shipping agent     |
|                 | is acceptable                                        |
| Usage Occasion  | Home decor, Wedding Decoration, Wedding              |
|                 | Favors, Decoration enhancement                       |