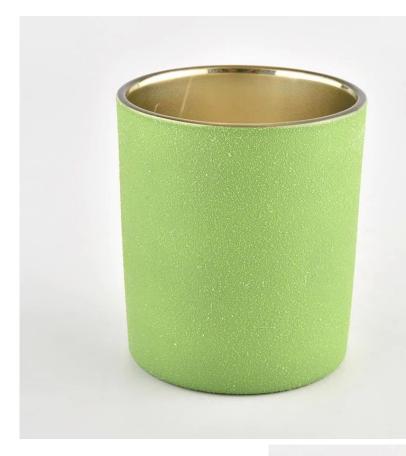

## 8 oz green glass candle jars with gold inside

Sunny Glatwares not only places OEM / ODM orders, but also helps many brands to start with product concepts.

#### Flexible dimensions design can expand rapidly your market

Top dia: 80 mm Bottom dia: 75 mm Height: 90 mm Weight: 284 g Capcity: 290ml

MOQ: 3000 PCS

We transform your ideas into creative fragrant products and we sell ourselves on the local market.

#### Caractéristiques du produit

 High quality home decoration glass perfume bottle.
Suitable for use in hotels, weddings, etc.
Meet the functionality of the ASTM test product.