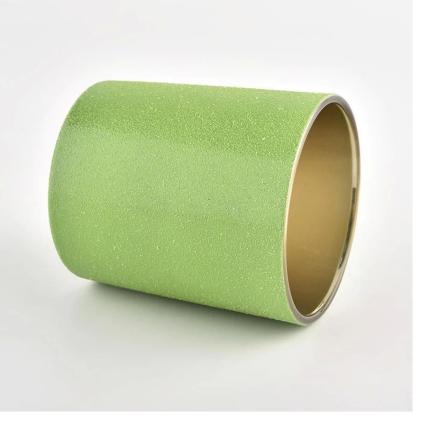

## 8 oz green glass candle jars with gold inside

Sunny Glatwares not only places OEM / ODM orders, but also helps many brands to start with product concepts.

#### Flexible dimensions design can expand rapidly your market

Top dia: 80 mm Bottom dia: 75 mm Height: 90 mm Weight: 284 g Capcity: 290ml

MOQ: 3000 PCS

We transform your ideas into creative fragrant products and we sell ourselves on the local market.