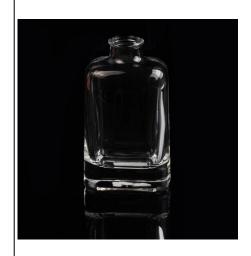

# 200ml 150ml 100ml customized reed diffuser bottle empty perfume bottle

|  | Item name          | 200ml 150ml 100ml customized reed diffuser bottle empty perfume bottle                                                                             |
|--|--------------------|----------------------------------------------------------------------------------------------------------------------------------------------------|
|  | Item No.           | SGLG15100803                                                                                                                                       |
|  | Size               | Top dia: 31mm Bottom dia: 49mm Max dia: 73mm Height: 131mm Weight: 413g Capacity: 209ml                                                            |
|  | Capacity           | 60ml, 120ml, 200ml etc is available                                                                                                                |
|  | Sample<br>time     | 1.5 days if at exist shape and size of products<br>2.15 days if need new shape and size of products                                                |
|  | Packing            | Normal safety packing 24pcs/36pcs/48pcs etc. per export carton with egg divider                                                                    |
|  | MOQ                | 5000pcs                                                                                                                                            |
|  | Delivery<br>time   | Within 35 days after order confirmed                                                                                                               |
|  | Payment<br>terms   | 30% deposit by T/T in advance, the balance after showing the copy of B/L                                                                           |
|  | Product<br>feature | 1.High quality and competitve prices 2.Meet FDA, SGS,LFGB etc. test 3.Eco-friendly 4.Widely apply to Wedding, party, home, bar etc. 5.Machine made |