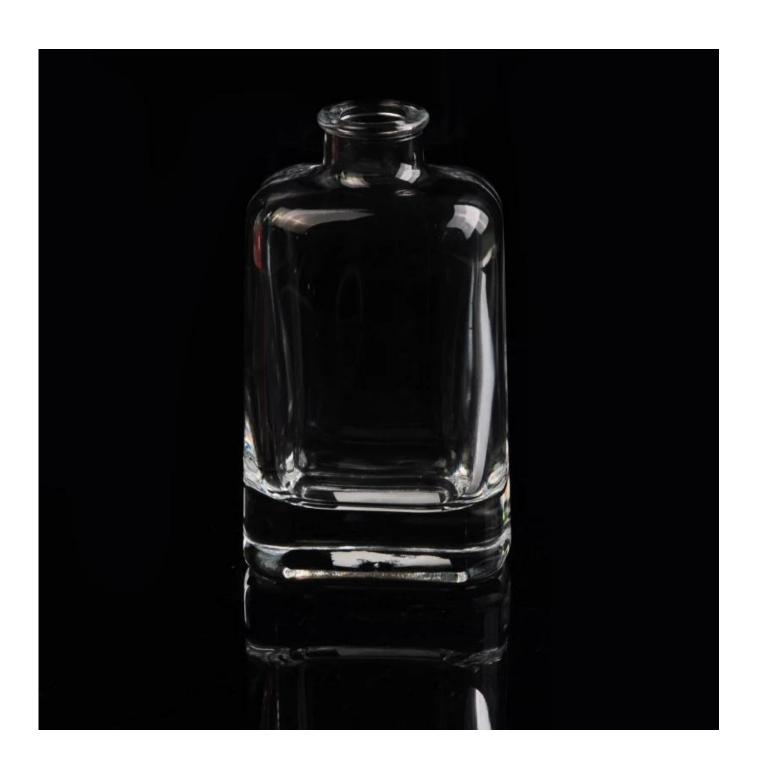

# 200ml 150ml 100ml customized reed diffuser bottle empty perfume bottle

|  | Item name          | 200ml 150ml 100ml customized reed diffuser bottle empty perfume bottle                                                                             |
|--|--------------------|----------------------------------------------------------------------------------------------------------------------------------------------------|
|  | Item No.           | SGLG15100803                                                                                                                                       |
|  | Size               | Top dia: 31mm Bottom dia: 49mm Max dia: 73mm Height: 131mm Weight: 413g Capacity: 209ml                                                            |
|  | Capacity           | 60ml, 120ml, 200ml etc is available                                                                                                                |
|  | Sample<br>time     | 1.5 days if at exist shape and size of products<br>2.15 days if need new shape and size of products                                                |
|  | Packing            | Normal safety packing 24pcs/36pcs/48pcs etc. per export carton with egg divider                                                                    |
|  | MOQ                | 5000pcs                                                                                                                                            |
|  | Delivery<br>time   | Within 35 days after order confirmed                                                                                                               |
|  | Payment<br>terms   | 30% deposit by T/T in advance, the balance after showing the copy of B/L                                                                           |
|  | Product<br>feature | 1.High quality and competitve prices 2.Meet FDA, SGS,LFGB etc. test 3.Eco-friendly 4.Widely apply to Wedding, party, home, bar etc. 5.Machine made |