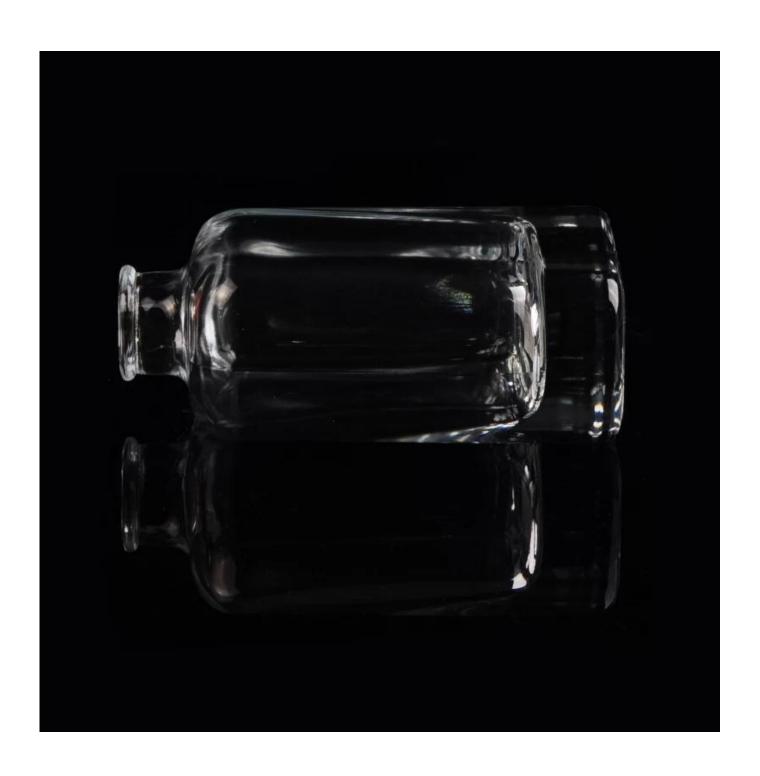

# 200ml 150ml 100ml customized reed diffuser bottle empty perfume bottle

|  | Item name          | 200ml 150ml 100ml customized reed diffuser bottle empty perfume bottle                                                                             |
|--|--------------------|----------------------------------------------------------------------------------------------------------------------------------------------------|
|  | Item No.           | SGLG15100803                                                                                                                                       |
|  | Size               | Top dia: 31mm Bottom dia: 49mm Max dia: 73mm Height: 131mm Weight: 413g Capacity: 209ml                                                            |
|  | Capacity           | 60ml, 120ml, 200ml etc is available                                                                                                                |
|  | Sample<br>time     | 1.5 days if at exist shape and size of products<br>2.15 days if need new shape and size of products                                                |
|  | Packing            | Normal safety packing 24pcs/36pcs/48pcs etc. per export carton with egg divider                                                                    |
|  | MOQ                | 5000pcs                                                                                                                                            |
|  | Delivery<br>time   | Within 35 days after order confirmed                                                                                                               |
|  | Payment<br>terms   | 30% deposit by T/T in advance, the balance after showing the copy of B/L                                                                           |
|  | Product<br>feature | 1.High quality and competitve prices 2.Meet FDA, SGS,LFGB etc. test 3.Eco-friendly 4.Widely apply to Wedding, party, home, bar etc. 5.Machine made |