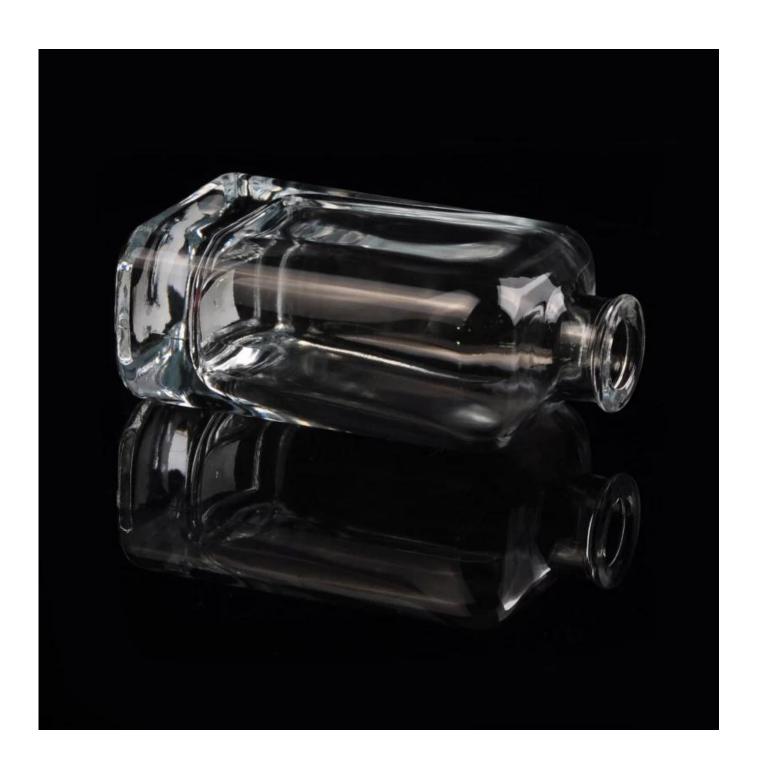

# 200ml 150ml 100ml customized reed diffuser bottle empty perfume bottle

|  | Item name          | 200ml 150ml 100ml customized reed diffuser bottle empty perfume bottle                                                                             |
|--|--------------------|----------------------------------------------------------------------------------------------------------------------------------------------------|
|  | Item No.           | SGLG15100803                                                                                                                                       |
|  | Size               | Top dia: 31mm Bottom dia: 49mm Max dia: 73mm Height: 131mm Weight: 413g Capacity: 209ml                                                            |
|  | Capacity           | 60ml, 120ml, 200ml etc is available                                                                                                                |
|  | Sample<br>time     | 1.5 days if at exist shape and size of products<br>2.15 days if need new shape and size of products                                                |
|  | Packing            | Normal safety packing 24pcs/36pcs/48pcs etc. per export carton with egg divider                                                                    |
|  | MOQ                | 5000pcs                                                                                                                                            |
|  | Delivery<br>time   | Within 35 days after order confirmed                                                                                                               |
|  | Payment<br>terms   | 30% deposit by T/T in advance, the balance after showing the copy of B/L                                                                           |
|  | Product<br>feature | 1.High quality and competitve prices 2.Meet FDA, SGS,LFGB etc. test 3.Eco-friendly 4.Widely apply to Wedding, party, home, bar etc. 5.Machine made |