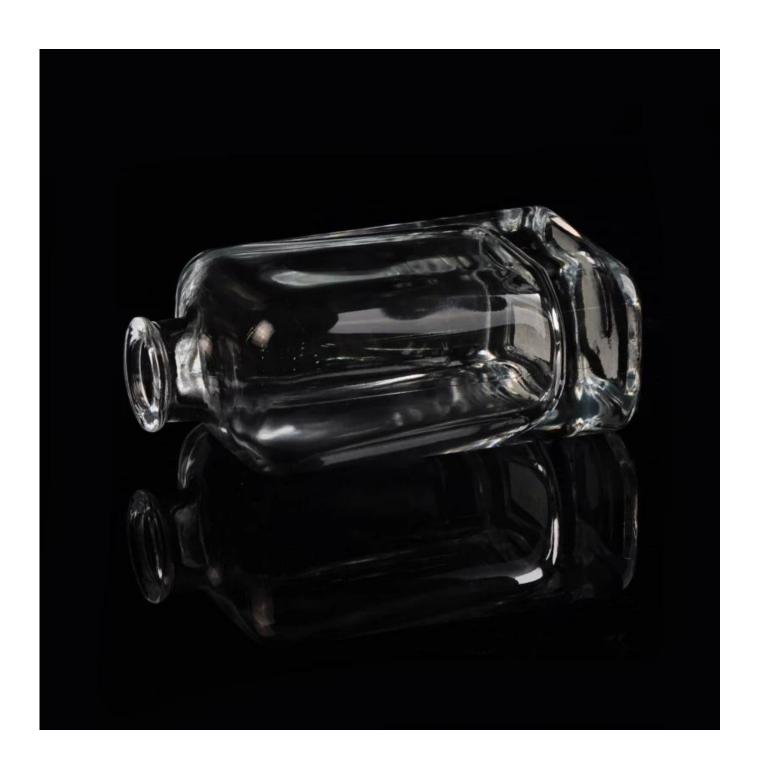

# 200ml 150ml 100ml customized reed diffuser bottle empty perfume bottle

|  | Item name          | 200ml 150ml 100ml customized reed diffuser bottle empty perfume bottle                                                                             |
|--|--------------------|----------------------------------------------------------------------------------------------------------------------------------------------------|
|  | Item No.           | SGLG15100803                                                                                                                                       |
|  | Size               | Top dia: 31mm Bottom dia: 49mm Max dia: 73mm Height: 131mm Weight: 413g Capacity: 209ml                                                            |
|  | Capacity           | 60ml, 120ml, 200ml etc is available                                                                                                                |
|  | Sample<br>time     | 1.5 days if at exist shape and size of products<br>2.15 days if need new shape and size of products                                                |
|  | Packing            | Normal safety packing 24pcs/36pcs/48pcs etc. per export carton with egg divider                                                                    |
|  | MOQ                | 5000pcs                                                                                                                                            |
|  | Delivery<br>time   | Within 35 days after order confirmed                                                                                                               |
|  | Payment<br>terms   | 30% deposit by T/T in advance, the balance after showing the copy of B/L                                                                           |
|  | Product<br>feature | 1.High quality and competitve prices 2.Meet FDA, SGS,LFGB etc. test 3.Eco-friendly 4.Widely apply to Wedding, party, home, bar etc. 5.Machine made |