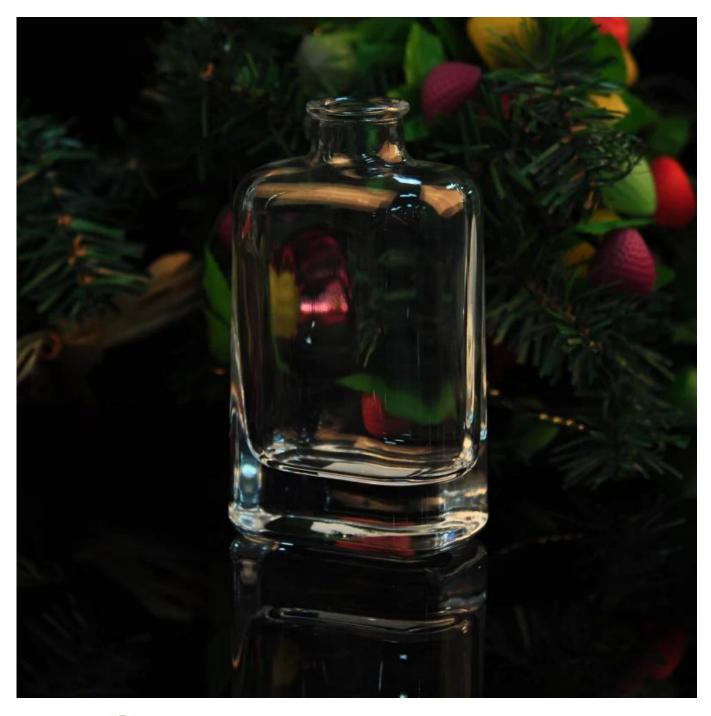

# 200ml 150ml 100ml customized reed diffuser bottle empty perfume bottle

|  | Item name          | 200ml 150ml 100ml customized reed diffuser bottle empty perfume bottle                                                                             |
|--|--------------------|----------------------------------------------------------------------------------------------------------------------------------------------------|
|  | Item No.           | SGLG15100803                                                                                                                                       |
|  | Size               | Top dia: 31mm Bottom dia: 49mm Max dia: 73mm Height: 131mm Weight: 413g Capacity: 209ml                                                            |
|  | Capacity           | 60ml, 120ml, 200ml etc is available                                                                                                                |
|  | Sample<br>time     | 1.5 days if at exist shape and size of products<br>2.15 days if need new shape and size of products                                                |
|  | Packing            | Normal safety packing 24pcs/36pcs/48pcs etc. per export carton with egg divider                                                                    |
|  | MOQ                | 5000pcs                                                                                                                                            |
|  | Delivery<br>time   | Within 35 days after order confirmed                                                                                                               |
|  | Payment<br>terms   | 30% deposit by T/T in advance, the balance after showing the copy of B/L                                                                           |
|  | Product<br>feature | 1.High quality and competitve prices 2.Meet FDA, SGS,LFGB etc. test 3.Eco-friendly 4.Widely apply to Wedding, party, home, bar etc. 5.Machine made |