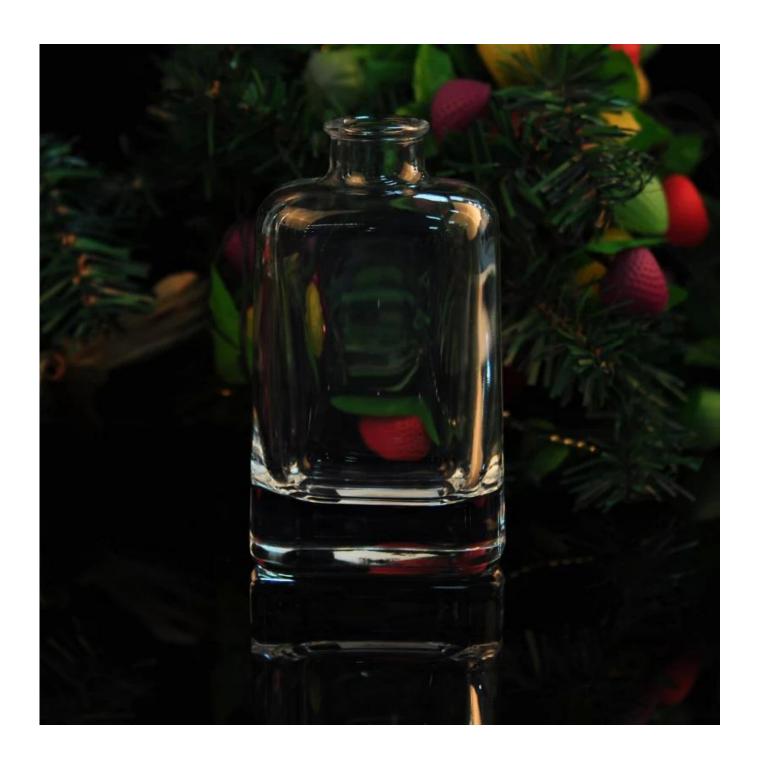

# 200ml 150ml 100ml customized reed diffuser bottle empty perfume bottle

|  | Item name          | 200ml 150ml 100ml customized reed diffuser bottle empty perfume bottle                                                                             |
|--|--------------------|----------------------------------------------------------------------------------------------------------------------------------------------------|
|  | Item No.           | SGLG15100803                                                                                                                                       |
|  | Size               | Top dia: 31mm Bottom dia: 49mm Max dia: 73mm Height: 131mm Weight: 413g Capacity: 209ml                                                            |
|  | Capacity           | 60ml, 120ml, 200ml etc is available                                                                                                                |
|  | Sample<br>time     | 1.5 days if at exist shape and size of products<br>2.15 days if need new shape and size of products                                                |
|  | Packing            | Normal safety packing 24pcs/36pcs/48pcs etc. per export carton with egg divider                                                                    |
|  | MOQ                | 5000pcs                                                                                                                                            |
|  | Delivery<br>time   | Within 35 days after order confirmed                                                                                                               |
|  | Payment<br>terms   | 30% deposit by T/T in advance, the balance after showing the copy of B/L                                                                           |
|  | Product<br>feature | 1.High quality and competitve prices 2.Meet FDA, SGS,LFGB etc. test 3.Eco-friendly 4.Widely apply to Wedding, party, home, bar etc. 5.Machine made |