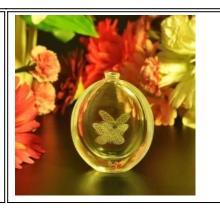

# 200ml 150ml 100ml customized reed diffuser bottle empty perfume bottle

|  | Item name          | 200ml 150ml 100ml customized reed diffuser bottle empty perfume bottle                                                                             |
|--|--------------------|----------------------------------------------------------------------------------------------------------------------------------------------------|
|  | Item No.           | SGLG15100803                                                                                                                                       |
|  | Size               | Top dia: 31mm Bottom dia: 49mm Max dia: 73mm Height: 131mm Weight: 413g Capacity: 209ml                                                            |
|  | Capacity           | 60ml, 120ml, 200ml etc is available                                                                                                                |
|  | Sample<br>time     | 1.5 days if at exist shape and size of products<br>2.15 days if need new shape and size of products                                                |
|  | Packing            | Normal safety packing 24pcs/36pcs/48pcs etc. per export carton with egg divider                                                                    |
|  | MOQ                | 5000pcs                                                                                                                                            |
|  | Delivery<br>time   | Within 35 days after order confirmed                                                                                                               |
|  | Payment<br>terms   | 30% deposit by T/T in advance, the balance after showing the copy of B/L                                                                           |
|  | Product<br>feature | 1.High quality and competitve prices 2.Meet FDA, SGS,LFGB etc. test 3.Eco-friendly 4.Widely apply to Wedding, party, home, bar etc. 5.Machine made |