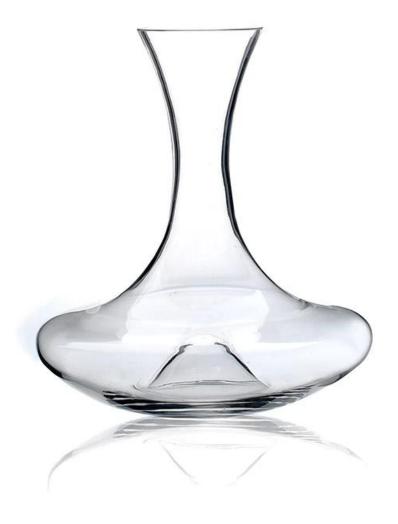

#### **Product Details:**

| Item No.         | SGLYP15010801                                                                                                                                                                                                                                                                                                                                           |
|------------------|---------------------------------------------------------------------------------------------------------------------------------------------------------------------------------------------------------------------------------------------------------------------------------------------------------------------------------------------------------|
| Material         | High white glass                                                                                                                                                                                                                                                                                                                                        |
| Color            | Clear                                                                                                                                                                                                                                                                                                                                                   |
| Craft            | Made made                                                                                                                                                                                                                                                                                                                                               |
| Samples time     | <ol> <li>5 days if at exit shaped and size of glass</li> <li>15 days if need new shape or size of glass</li> </ol>                                                                                                                                                                                                                                      |
| Packing          | Normal packing,24or 36pcs into export carton,carton with cardboard divider                                                                                                                                                                                                                                                                              |
| Product Capacity | 500,000~1,000,000 pcs per month                                                                                                                                                                                                                                                                                                                         |
| Delivery time    | Within 35 days after the sample and order confirmed                                                                                                                                                                                                                                                                                                     |
| Payment terms    | 30% deposit by T/T in advance and the balance against the copy of B/L                                                                                                                                                                                                                                                                                   |
| Shipment         | By sea,by air,by Express and your shipping agent is acceptable                                                                                                                                                                                                                                                                                          |
| Product Features | <ol> <li>Man made decanter</li> <li>Suitable for used in pub, hotel, restaurants, hotel,etc</li> <li>Professional Q/C for quality control</li> <li>Competitive price and quality</li> <li>Meet FDA test and food grade</li> </ol>                                                                                                                       |
| For your choices | <ol> <li>Any logo printing on the glass body</li> <li>Any color painted, frost, electroplate, patterm laser carver for the finish</li> <li>Special package like shrink wrap, color gift box, white gift box etc</li> <li>Open new mould for the glass, wood, plastic or metal as you like</li> <li>Different size and shapes meet your needs</li> </ol> |