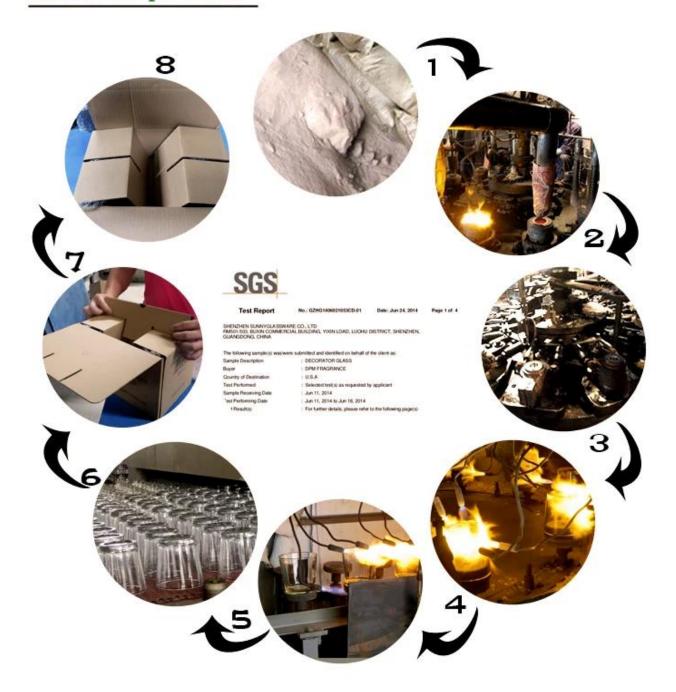

<li>Suitable for used in hotel, home, etc.</li> <li>It is eco-friendly</li> <li>Meet FDA test &amp; CA 65 test</li> </ol>                                                                                                                                                             |
| For your choices | <ol> <li>Different designs and sizes for choice</li> <li>Any color painted, frost, electroplate, pattern laser carver processing</li> <li>Special package like shrink wrap, color gift box, white gift box etc.</li> <li>We have exclusive workers for quality control</li> <li>We have professional workshop and warehouse to ensure the delivery time</li> </ol> |



Every day is sunny day













colored glass candle cup

decoration glass candle holder

clear candlestick glass

## Machine pressed















Factory Show

Every day is sunny day







## Method of application:

- 1. Using it under guide of the adult
- 2. Washing it with clean or boiling water before usage
- 3. No touching the rim of glass cup, try to take the bottom or the handle of it

## **Cautions:**

- 1. Beer, red wine, white wine, beverage or hot water not be too full
- 2. To avoid to hurt your children's hand , please put it in the place where they can't reach
- 3. Avoid dropping ,Collision and strong impact
- 4. Not available for microwave oven
- 5. To prevent it from cracking, do not put it over open fire directly

For more **candle holder** or any glassware,

please visit our website: <a href="http://www.okcandle.com/">http://www.okcandle.com/</a>
Or here may help you know more about us: FAQ