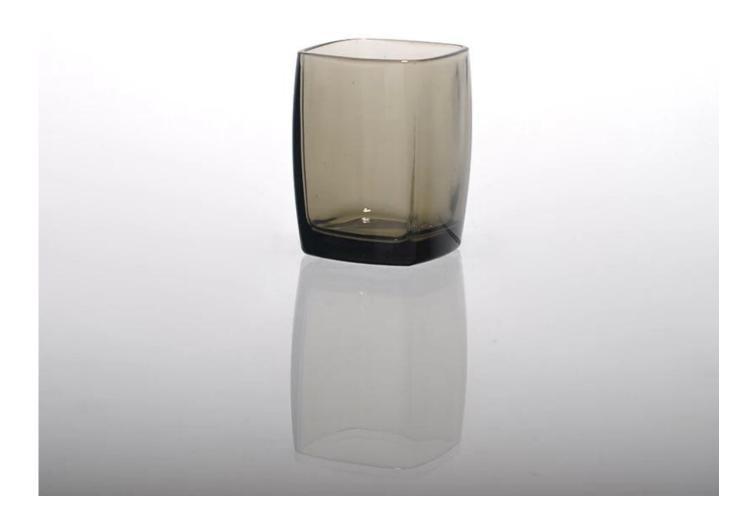

Every day is sunny day

colored glass candle cup

decoration glass candle holder

clear candlestick glass