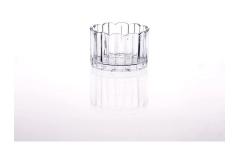

| = Produ          | uct Details Every day is sunny day                                                                                                                                                                                                                                                                                                                                 |
|------------------|--------------------------------------------------------------------------------------------------------------------------------------------------------------------------------------------------------------------------------------------------------------------------------------------------------------------------------------------------------------------|
| Item No.         | SG14122205                                                                                                                                                                                                                                                                                                                                                         |
| Material         | Hight white glass                                                                                                                                                                                                                                                                                                                                                  |
| Process          | Hand made                                                                                                                                                                                                                                                                                                                                                          |
| Samples time     | 1. 5 days if at exist shaped and size of glass                                                                                                                                                                                                                                                                                                                     |
|                  | 2. 15 days if need new shape or size of glass                                                                                                                                                                                                                                                                                                                      |
| Packing          | Normal packing,6 pcs into inner box, 72 pcs per carton                                                                                                                                                                                                                                                                                                             |
| Product Capacity | 500,000~1,000,000 pcs per month                                                                                                                                                                                                                                                                                                                                    |
| Delivery time    | Within 35 days after the sample and order confirmed                                                                                                                                                                                                                                                                                                                |
| Payment terms    | 30% deposit by T/T in advance and the balance against the copy of B/L                                                                                                                                                                                                                                                                                              |
| Shipment         | By sea, by air, by Express and your shipping agent is acceptable                                                                                                                                                                                                                                                                                                   |
| Product Features | <ol> <li>Hand made square colored glass candle sticks with high quality</li> <li>Suitable for used in hotel, home, etc.</li> <li>It is eco-friendly</li> <li>Meet FDA test &amp; CA 65 test</li> </ol>                                                                                                                                                             |
| For your choices | <ol> <li>Different designs and sizes for choice</li> <li>Any color painted, frost, electroplate, pattern laser carver processing</li> <li>Special package like shrink wrap, color gift box, white gift box etc.</li> <li>We have exclusive workers for quality control</li> <li>We have professional workshop and warehouse to ensure the delivery time</li> </ol> |

Every day is sunny day

colored glass candle cup

decoration glass candle holder

clear candlestick glass