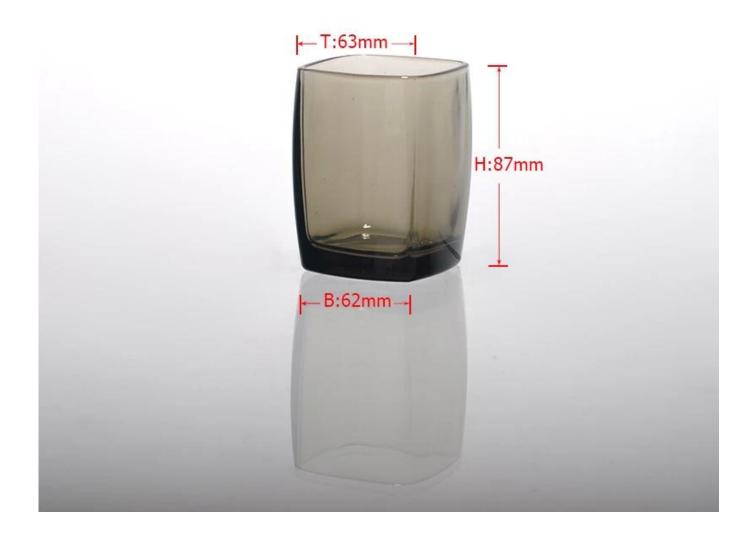

Every day is sunny day

colored glass candle cup

decoration glass candle holder

clear candlestick glass