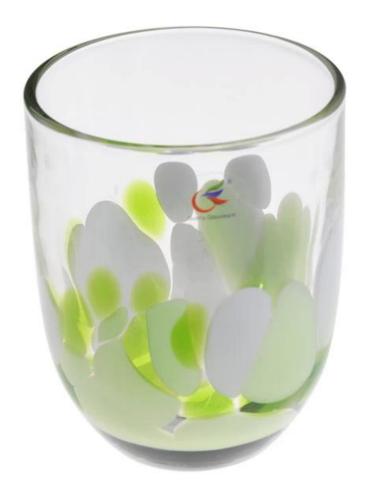

|
| Product Features | <ol> <li>Man made decanter</li> <li>Suitable for used in pub, hotel, restaurants, hotel,etc</li> <li>Professional Q/C for quality control</li> <li>Competitive price and quality</li> <li>Meet FDA test and food grade</li> </ol>                                                                                                                     |
| For your choices | <ol> <li>Any logo printing on the glass body</li> <li>Any color painted,frost,electroplate, pattern laser carver for the finish</li> <li>Special package like shrink wrap, color gift box, white gift box etc</li> <li>Open new mould for the glass, wood, plastic or metal as you like</li> <li>Different size and shapes meet your needs</li> </ol> |

#### **Product show**



# **Related product**



# **Company show:**



**Factory show:** 



### **About us:**

### **FAQ**

For more information, please visit our website: **www.okcandle.com**