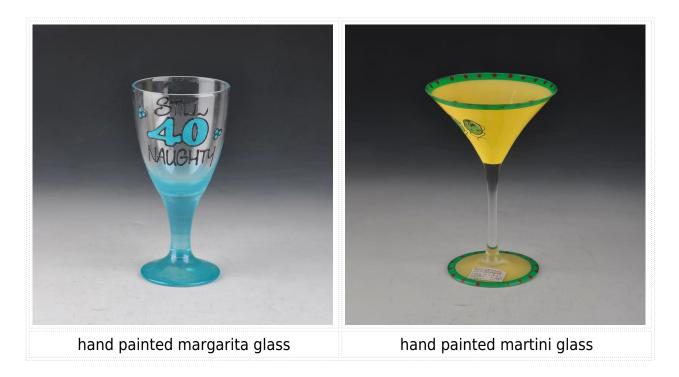

|
| Product Features | <ol> <li>Man made decanter</li> <li>Suitable for used in pub, hotel, restaurants, hotel,etc</li> <li>Professional Q/C for quality control</li> <li>Competitive price and quality</li> <li>Meet FDA test and food grade</li> </ol>                                                                                                                     |
| For your choices | <ol> <li>Any logo printing on the glass body</li> <li>Any color painted,frost,electroplate, pattern laser carver for the finish</li> <li>Special package like shrink wrap, color gift box, white gift box etc</li> <li>Open new mould for the glass, wood, plastic or metal as you like</li> <li>Different size and shapes meet your needs</li> </ol> |

#### **Product show**



# **Related product**



# **Company show:**



**Factory show:** 



### **About us:**

### **FAQ**

For more information, please visit our website: **www.okcandle.com**