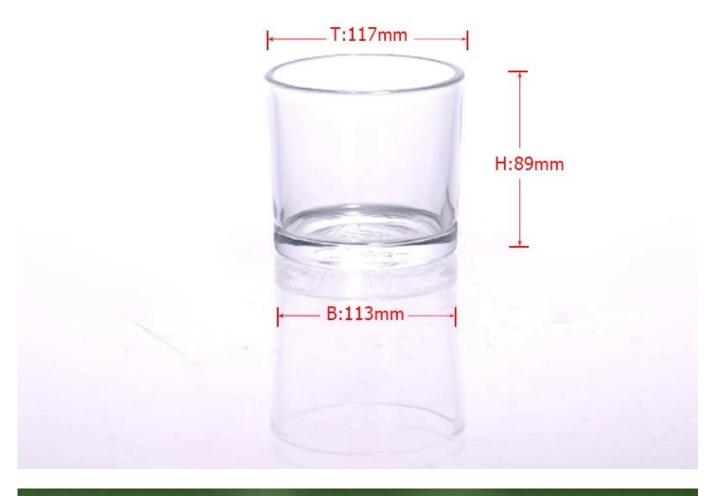

| 5 Proc           | luct Details Every day is sunny day                                        |
|------------------|----------------------------------------------------------------------------|
| Item No.         | SGJB141108                                                                 |
| Material         | high white glass material                                                  |
| Process          | Machine made                                                               |
| Samples time     | 1. 5 days if at exist shaped and size of glass                             |
|                  | 2. 15 days if need new shape or size of glass                              |
| Packing          | Normal packing,4 pcs into inner box, 48 pcs per carton                     |
| Product Capacity | 500,000~1,000,000 pcs per month                                            |
| Delivery time    | Within 35 days after the sample and order confirmed                        |
| Payment terms    | 30% deposit by T/T in advance and the balance against the copy of B/L      |
| Shipment         | By sea, by air, by Express and your shipping agent is acceptable           |
| Product Features | 1. Machine made glass candle holder with high quality                      |
|                  | 2. Suitable for used in hotel, home, etc.                                  |
|                  | 3. It is eco-friendly                                                      |
|                  | 4. Meet FDA test & CA 65 test                                              |
| For your choices | 1. Different designs and sizes for choice                                  |
|                  | 2 .Any color painted, frost, electroplate, pattern laser carver processing |
|                  | 3. Special package like shrink wrap, color gift box, white gift box etc.   |
|                  | 4. We have exclusive workers for quality control                           |
|                  | 5. We have professional workshop and warehouse to ensure the delivery time |