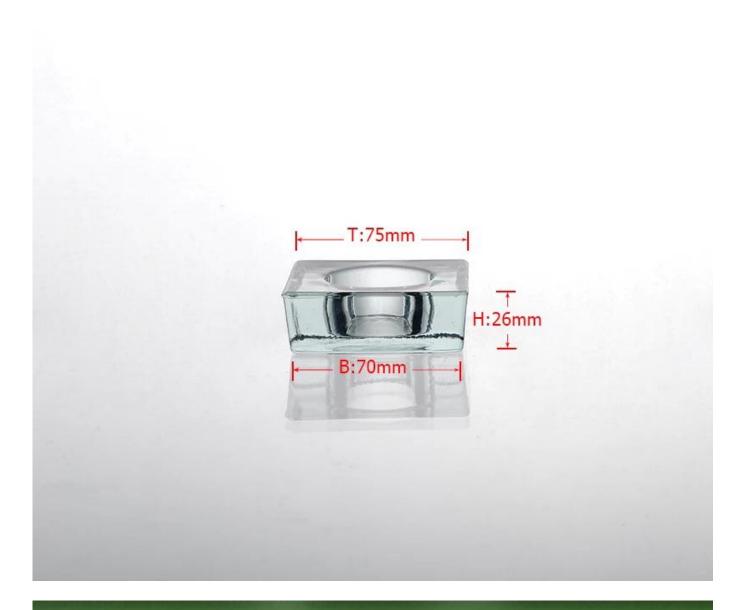

| S Produ          | Ict Details Every day is summy day                                         |
|------------------|----------------------------------------------------------------------------|
| Item No.         | SG14122427                                                                 |
| Material         | high white glass material                                                  |
| Process          | Machine made                                                               |
| Samples time     | 1. 5 days if at exist shaped and size of glass                             |
|                  | 2. 15 days if need new shape or size of glass                              |
| Packing          | Normal packing,4 pcs into inner box, 48 pcs per carton                     |
| Product Capacity | 500,000~1,000,000 pcs per month                                            |
| Delivery time    | Within 35 days after the sample and order confirmed                        |
| Payment terms    | 30% deposit by T/T in advance and the balance against the copy of B/L      |
| Shipment         | By sea, by air, by Express and your shipping agent is acceptable           |
|                  | 1. Machine made glass candle holder with high quality                      |
| Product Features | 2. Suitable for used in hotel, home, etc.                                  |
|                  | 3. It is eco-friendly                                                      |
|                  | 4. Meet FDA test & CA 65 test                                              |
|                  | 1. Different designs and sizes for choice                                  |
|                  | 2 .Any color painted, frost, electroplate, pattern laser carver processing |
| For your choices | 3. Special package like shrink wrap, color gift box, white gift box etc.   |
|                  | 4. We have exclusive workers for quality control                           |
|                  | 5. We have professional workshop and warehouse to ensure the delivery time |