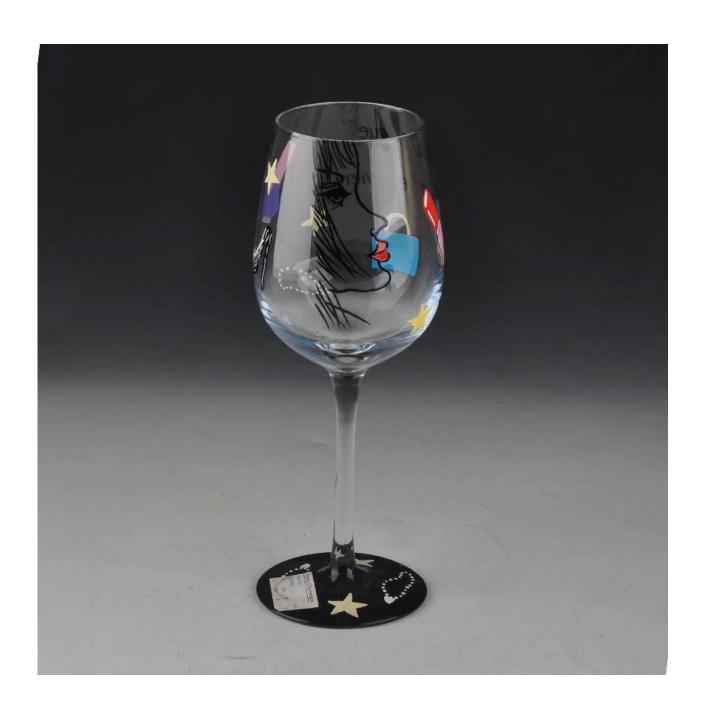

|
| Product Features | <ol> <li>Man made decanter</li> <li>Suitable for used in pub, hotel, restaurants, hotel,etc</li> <li>Professional Q/C for quality control</li> <li>Competitive price and quality</li> <li>Meet FDA test and food grade</li> </ol>                                                                                                                       |
| For your choices | <ol> <li>Any logo printing on the glass body</li> <li>Any color painted, frost, electroplate, pattern laser carver for the finish</li> <li>Special package like shrink wrap, color gift box, white gift box etc</li> <li>Open new mould for the glass, wood, plastic or metal as you like</li> <li>Different size and shapes meet your needs</li> </ol> |

#### **Product show**



**Related product** 



# **Company show:**



**Factory show:** 



## **About us:**

### **FAQ**

For more information, please visit our website: **www.okcandle.com**