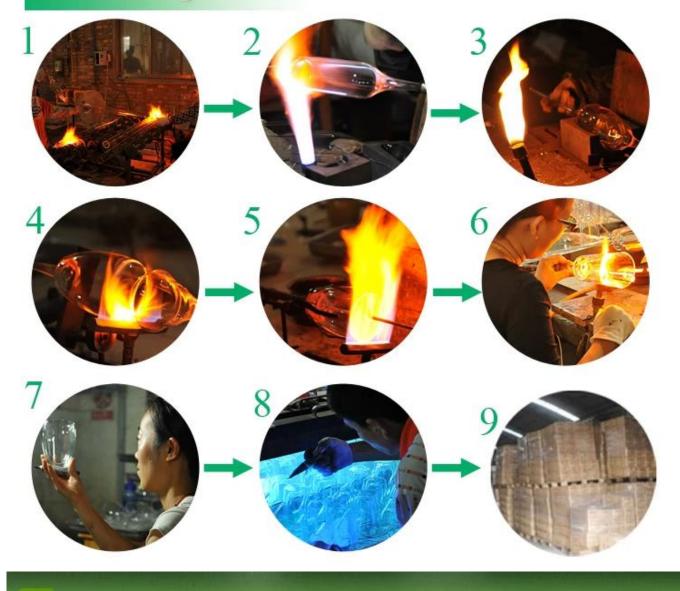

## **Factory Show**

Every day is sunny day

Method of application:

- 1. Using it under guide of the adult
- 2. Washing it with clean or boiling water before usage
- 3. No touching the rim of glass cup, try to take the bottom or the handle of it