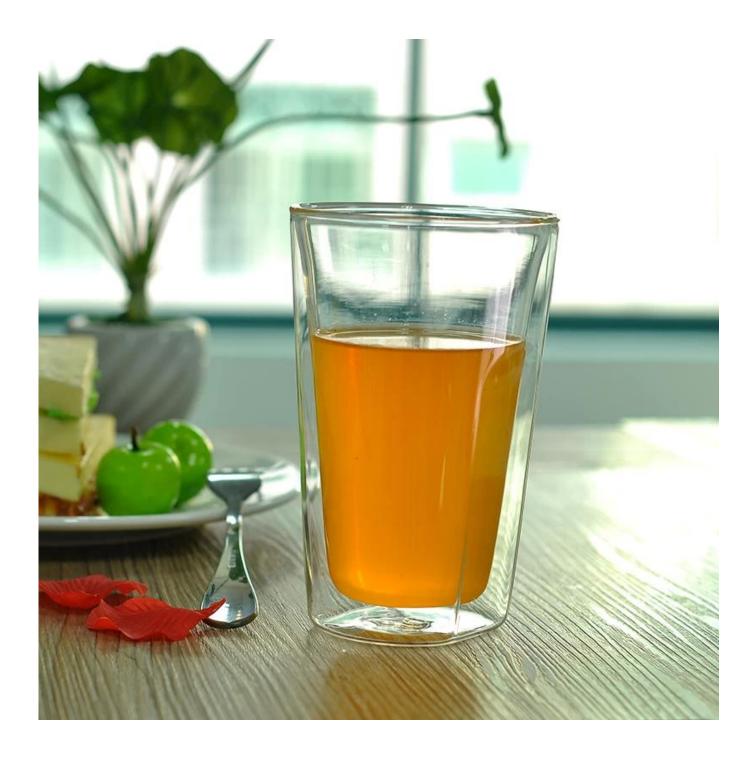

|
|                                          | 4. Meet FDA test & CA 65 test                                              |
| For your choices                         | 1. Different designs and sizes for choice                                  |
|                                          | 2 .Any color painted, frost, electroplate, pattern laser carver processing |
|                                          | 3. Special package like shrink wrap, color gift box, white gift box etc.   |
|                                          | 4. We have exclusive workers for quality control                           |
|                                          | 5. We have professional workshop and warehouse to ensure the delivery time |



Every day is sunny day





## Borosilicate glass



## Our Company & Sample Room Every day is summy day



## **Factory Show**

Every day is sunny day







Method of application:

- 1. Using it under guide of the adult
- 2. Washing it with clean or boiling water before usage
- 3. No touching the rim of glass cup, try to take the bottom or the handle of it

## **Cautions:**

- 1. Beer, red wine, white wine, beverage or hot water not be too full
- 2. To avoid to hurt your children's hand , please put it in the place where they can't reach

- **3. Avoid dropping ,Collision and strong impact**
- 4. Not available for microwave oven
- 5. To prevent it from cracking, do not put it over open fire directly

For more<u>borosilicate glass</u> or any glassware, please visit our website: <u>http://www.okcandle.com/</u>

Or h