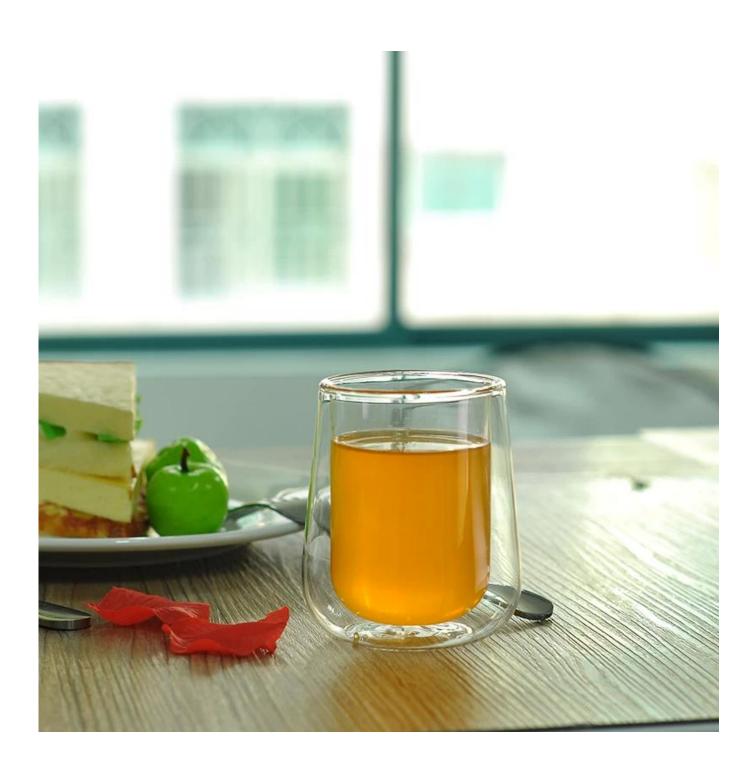

## Method of application:

- 1. Using it under guide of the adult
- 2. Washing it with clean or boiling water before usage
- 3. No touching the rim of glass cup, try to take the bottom or the handle of it

## **Cautions:**

- 1. Beer, red wine, white wine, beverage or hot water not be too full
- 2. To avoid to hurt your children's hand , please put it in the place where they can't reach

- 3. Avoid dropping ,Collision and strong impact
- 4. Not available for microwave oven
- 5. To prevent it from cracking, do not put it over open fire directly