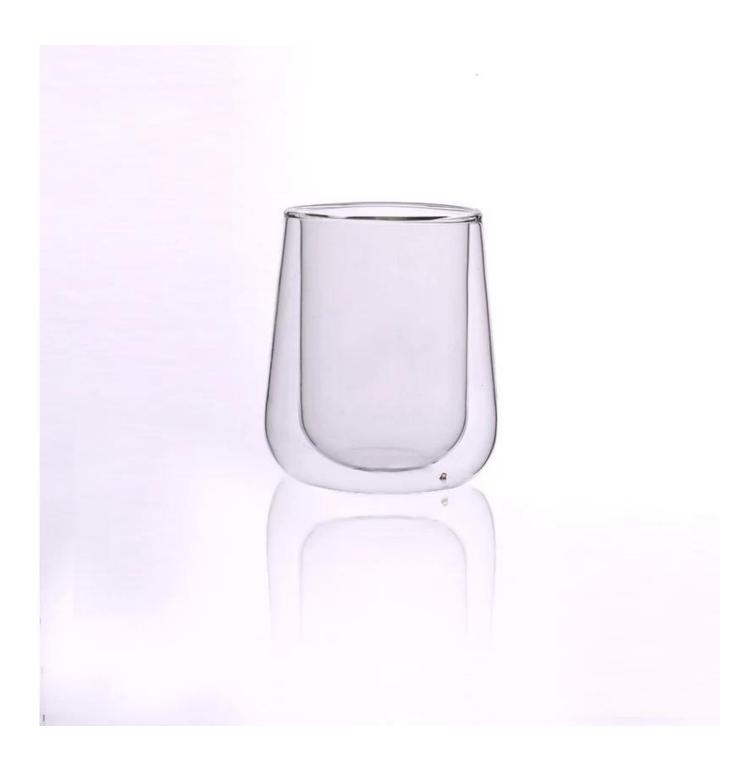

| 5 Prod           | duct Details Every day is sunny de                                         |
|------------------|----------------------------------------------------------------------------|
| Item No.         | SGDS14122943                                                               |
| Material         | High borosilicate glass                                                    |
| Process          | Hand made                                                                  |
| Samples time     | 1. 5 days if at exist shaped and size of glass                             |
|                  | 2. 15 days if need new shape or size of glass                              |
| Packing          | Normal packing,6 pcs into inner box, 72 pcs per carton                     |
| Product Capacity | 500,000~1,000,000 pcs per month                                            |
| Delivery time    | Within 35 days after the sample and order confirmed                        |
| Payment terms    | 30% deposit by T/T in advance and the balance against the copy of B/L      |
| Shipment         | By sea, by air, by Express and your shipping agent is acceptable           |
|                  | 1. Hand made <b>double wall beer glass</b> _with high quality              |
| Product Features | 2. Suitable for used in hotel, home, etc.                                  |
|                  | 3. It is eco-friendly                                                      |
|                  | 4. Meet FDA test & CA 65 test                                              |
|                  | 1. Different designs and sizes for choice                                  |
|                  | 2 .Any color painted, frost, electroplate, pattern laser carver processing |
| For your choices | 3. Special package like shrink wrap, color gift box, white gift box etc.   |
|                  | 4. We have exclusive workers for quality control                           |
|                  | 5. We have professional workshop and warehouse to ensure the delivery time |