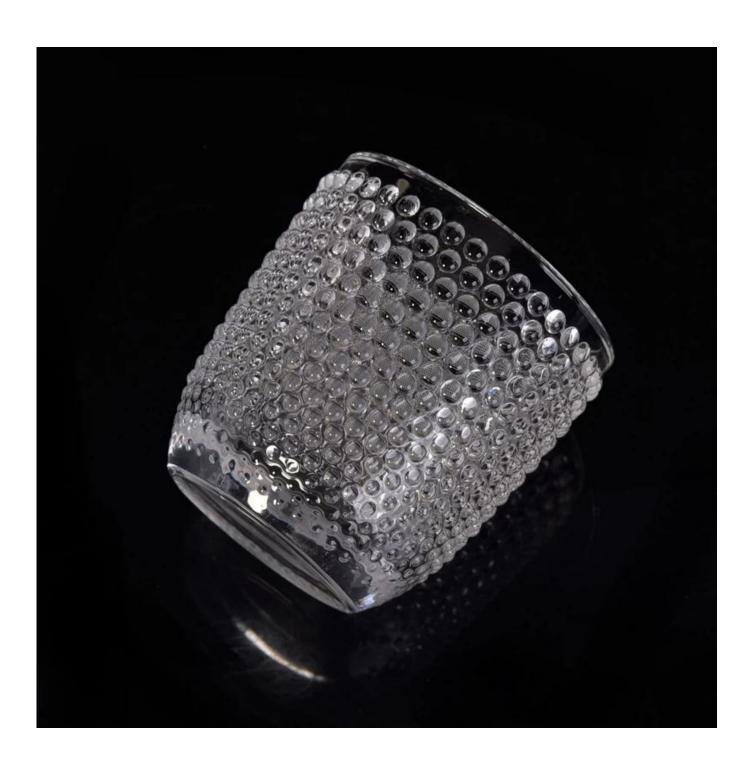

#### electroplating candle holder glass with shiny colors

| Product Details                                                                                                                                                                                                                                                                                                                                                                                                                                                                                                                                                                                                                                                                                                                                                                                                                                                                                                                                                                                                                                                                                                                                                                                                                                                                                                                                                                                                                                                                                                                                                                                                                                                                                                                                                                                                                                                                                                                                                                                                                                                                                                                |                    |                                                                                                                                                                                                                  |
|--------------------------------------------------------------------------------------------------------------------------------------------------------------------------------------------------------------------------------------------------------------------------------------------------------------------------------------------------------------------------------------------------------------------------------------------------------------------------------------------------------------------------------------------------------------------------------------------------------------------------------------------------------------------------------------------------------------------------------------------------------------------------------------------------------------------------------------------------------------------------------------------------------------------------------------------------------------------------------------------------------------------------------------------------------------------------------------------------------------------------------------------------------------------------------------------------------------------------------------------------------------------------------------------------------------------------------------------------------------------------------------------------------------------------------------------------------------------------------------------------------------------------------------------------------------------------------------------------------------------------------------------------------------------------------------------------------------------------------------------------------------------------------------------------------------------------------------------------------------------------------------------------------------------------------------------------------------------------------------------------------------------------------------------------------------------------------------------------------------------------------|--------------------|------------------------------------------------------------------------------------------------------------------------------------------------------------------------------------------------------------------|
| SAMPLE STATE OF THE PROPERTY O | Item No            | SGLYP17042418                                                                                                                                                                                                    |
|                                                                                                                                                                                                                                                                                                                                                                                                                                                                                                                                                                                                                                                                                                                                                                                                                                                                                                                                                                                                                                                                                                                                                                                                                                                                                                                                                                                                                                                                                                                                                                                                                                                                                                                                                                                                                                                                                                                                                                                                                                                                                                                                | Size               | Top dia 69mm  Bottom dia 49mm  Height 76mm  Weight 223g  Capacity 160ml                                                                                                                                          |
|                                                                                                                                                                                                                                                                                                                                                                                                                                                                                                                                                                                                                                                                                                                                                                                                                                                                                                                                                                                                                                                                                                                                                                                                                                                                                                                                                                                                                                                                                                                                                                                                                                                                                                                                                                                                                                                                                                                                                                                                                                                                                                                                | Capacity           | 700ml glass jar for candles                                                                                                                                                                                      |
|                                                                                                                                                                                                                                                                                                                                                                                                                                                                                                                                                                                                                                                                                                                                                                                                                                                                                                                                                                                                                                                                                                                                                                                                                                                                                                                                                                                                                                                                                                                                                                                                                                                                                                                                                                                                                                                                                                                                                                                                                                                                                                                                | Material           | hight white shiny color glass jar for candles                                                                                                                                                                    |
|                                                                                                                                                                                                                                                                                                                                                                                                                                                                                                                                                                                                                                                                                                                                                                                                                                                                                                                                                                                                                                                                                                                                                                                                                                                                                                                                                                                                                                                                                                                                                                                                                                                                                                                                                                                                                                                                                                                                                                                                                                                                                                                                | Craft              | Mouth blown glass candle holders for wholesale                                                                                                                                                                   |
|                                                                                                                                                                                                                                                                                                                                                                                                                                                                                                                                                                                                                                                                                                                                                                                                                                                                                                                                                                                                                                                                                                                                                                                                                                                                                                                                                                                                                                                                                                                                                                                                                                                                                                                                                                                                                                                                                                                                                                                                                                                                                                                                | Sample             | 7~15days                                                                                                                                                                                                         |
|                                                                                                                                                                                                                                                                                                                                                                                                                                                                                                                                                                                                                                                                                                                                                                                                                                                                                                                                                                                                                                                                                                                                                                                                                                                                                                                                                                                                                                                                                                                                                                                                                                                                                                                                                                                                                                                                                                                                                                                                                                                                                                                                | Terms of payment   | 30% deposit by T/T in advance and the balance after showing copy of L/C                                                                                                                                          |
|                                                                                                                                                                                                                                                                                                                                                                                                                                                                                                                                                                                                                                                                                                                                                                                                                                                                                                                                                                                                                                                                                                                                                                                                                                                                                                                                                                                                                                                                                                                                                                                                                                                                                                                                                                                                                                                                                                                                                                                                                                                                                                                                | Certification      | ASTM,food Safe, Dish washer test, FDA, LFGB                                                                                                                                                                      |
|                                                                                                                                                                                                                                                                                                                                                                                                                                                                                                                                                                                                                                                                                                                                                                                                                                                                                                                                                                                                                                                                                                                                                                                                                                                                                                                                                                                                                                                                                                                                                                                                                                                                                                                                                                                                                                                                                                                                                                                                                                                                                                                                | For your<br>choice | 1, Any logo printing on glass body 2, Any color painted, frosted, electroplating, logo laser for the finish 3, Special packing like shrink wrap, color gift box, white box etc 4, Any shape, size meet your need |