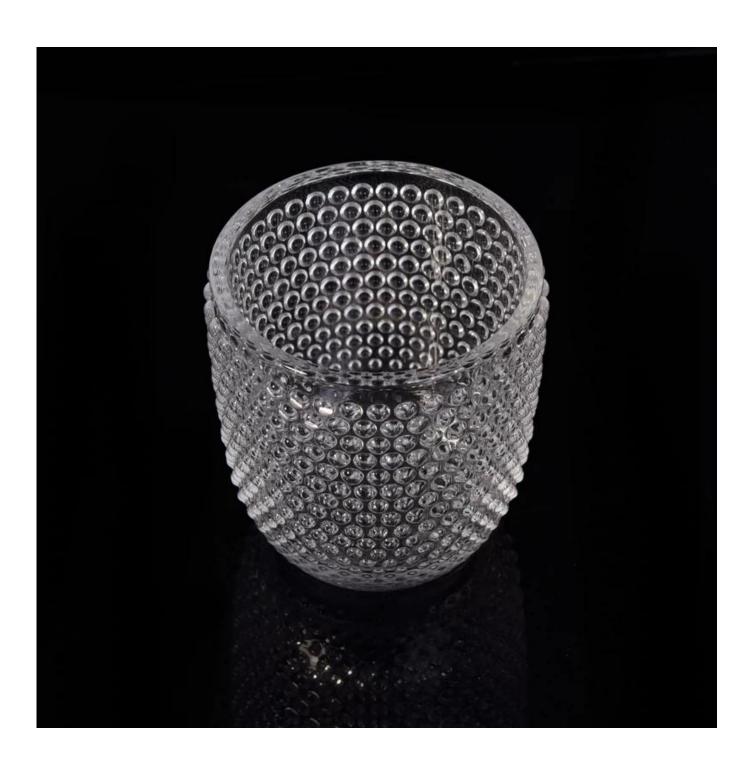

#### electroplating candle holder glass with shiny colors

| Product Details                                                                                                                                                                                                                                                                                                                                                                                                                                                                                                                                                                                                                                                                                                                                                                                                                                                                                                                                                                                                                                                                                                                                                                                                                                                                                                                                                                                                                                                                                                                                                                                                                                                                                                                                                                                                                                                                                                                                                                                                                                                                                                                |                    |                                                                                                                                                                                                                  |
|--------------------------------------------------------------------------------------------------------------------------------------------------------------------------------------------------------------------------------------------------------------------------------------------------------------------------------------------------------------------------------------------------------------------------------------------------------------------------------------------------------------------------------------------------------------------------------------------------------------------------------------------------------------------------------------------------------------------------------------------------------------------------------------------------------------------------------------------------------------------------------------------------------------------------------------------------------------------------------------------------------------------------------------------------------------------------------------------------------------------------------------------------------------------------------------------------------------------------------------------------------------------------------------------------------------------------------------------------------------------------------------------------------------------------------------------------------------------------------------------------------------------------------------------------------------------------------------------------------------------------------------------------------------------------------------------------------------------------------------------------------------------------------------------------------------------------------------------------------------------------------------------------------------------------------------------------------------------------------------------------------------------------------------------------------------------------------------------------------------------------------|--------------------|------------------------------------------------------------------------------------------------------------------------------------------------------------------------------------------------------------------|
| SAMPLE STATE OF THE PROPERTY O | Item No            | SGLYP17042418                                                                                                                                                                                                    |
|                                                                                                                                                                                                                                                                                                                                                                                                                                                                                                                                                                                                                                                                                                                                                                                                                                                                                                                                                                                                                                                                                                                                                                                                                                                                                                                                                                                                                                                                                                                                                                                                                                                                                                                                                                                                                                                                                                                                                                                                                                                                                                                                | Size               | Top dia 69mm  Bottom dia 49mm  Height 76mm  Weight 223g  Capacity 160ml                                                                                                                                          |
|                                                                                                                                                                                                                                                                                                                                                                                                                                                                                                                                                                                                                                                                                                                                                                                                                                                                                                                                                                                                                                                                                                                                                                                                                                                                                                                                                                                                                                                                                                                                                                                                                                                                                                                                                                                                                                                                                                                                                                                                                                                                                                                                | Capacity           | 700ml glass jar for candles                                                                                                                                                                                      |
|                                                                                                                                                                                                                                                                                                                                                                                                                                                                                                                                                                                                                                                                                                                                                                                                                                                                                                                                                                                                                                                                                                                                                                                                                                                                                                                                                                                                                                                                                                                                                                                                                                                                                                                                                                                                                                                                                                                                                                                                                                                                                                                                | Material           | hight white shiny color glass jar for candles                                                                                                                                                                    |
|                                                                                                                                                                                                                                                                                                                                                                                                                                                                                                                                                                                                                                                                                                                                                                                                                                                                                                                                                                                                                                                                                                                                                                                                                                                                                                                                                                                                                                                                                                                                                                                                                                                                                                                                                                                                                                                                                                                                                                                                                                                                                                                                | Craft              | Mouth blown glass candle holders for wholesale                                                                                                                                                                   |
|                                                                                                                                                                                                                                                                                                                                                                                                                                                                                                                                                                                                                                                                                                                                                                                                                                                                                                                                                                                                                                                                                                                                                                                                                                                                                                                                                                                                                                                                                                                                                                                                                                                                                                                                                                                                                                                                                                                                                                                                                                                                                                                                | Sample             | 7~15days                                                                                                                                                                                                         |
|                                                                                                                                                                                                                                                                                                                                                                                                                                                                                                                                                                                                                                                                                                                                                                                                                                                                                                                                                                                                                                                                                                                                                                                                                                                                                                                                                                                                                                                                                                                                                                                                                                                                                                                                                                                                                                                                                                                                                                                                                                                                                                                                | Terms of payment   | 30% deposit by T/T in advance and the balance after showing copy of L/C                                                                                                                                          |
|                                                                                                                                                                                                                                                                                                                                                                                                                                                                                                                                                                                                                                                                                                                                                                                                                                                                                                                                                                                                                                                                                                                                                                                                                                                                                                                                                                                                                                                                                                                                                                                                                                                                                                                                                                                                                                                                                                                                                                                                                                                                                                                                | Certification      | ASTM,food Safe, Dish washer test, FDA, LFGB                                                                                                                                                                      |
|                                                                                                                                                                                                                                                                                                                                                                                                                                                                                                                                                                                                                                                                                                                                                                                                                                                                                                                                                                                                                                                                                                                                                                                                                                                                                                                                                                                                                                                                                                                                                                                                                                                                                                                                                                                                                                                                                                                                                                                                                                                                                                                                | For your<br>choice | 1, Any logo printing on glass body 2, Any color painted, frosted, electroplating, logo laser for the finish 3, Special packing like shrink wrap, color gift box, white box etc 4, Any shape, size meet your need |