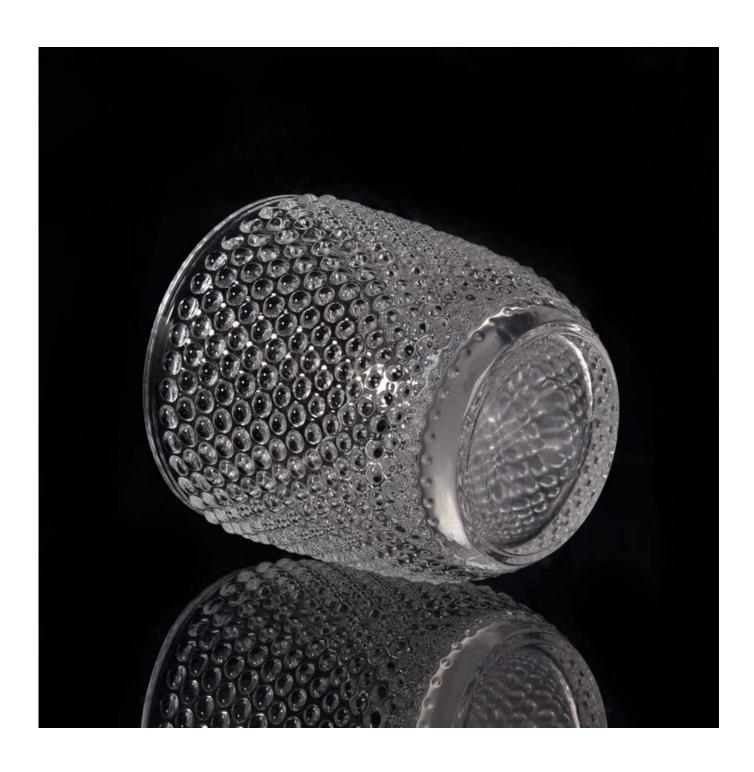

#### electroplating candle holder glass with shiny colors

| Product Details                                                                                                                                                                                                                                                                                                                                                                                                                                                                                                                                                                                                                                                                                                                                                                                                                                                                                                                                                                                                                                                                                                                                                                                                                                                                                                                                                                                                                                                                                                                                                                                                                                                                                                                                                                                                                                                                                                                                                                                                                                                                                                                |                    |                                                                                                                                                                                                                  |
|--------------------------------------------------------------------------------------------------------------------------------------------------------------------------------------------------------------------------------------------------------------------------------------------------------------------------------------------------------------------------------------------------------------------------------------------------------------------------------------------------------------------------------------------------------------------------------------------------------------------------------------------------------------------------------------------------------------------------------------------------------------------------------------------------------------------------------------------------------------------------------------------------------------------------------------------------------------------------------------------------------------------------------------------------------------------------------------------------------------------------------------------------------------------------------------------------------------------------------------------------------------------------------------------------------------------------------------------------------------------------------------------------------------------------------------------------------------------------------------------------------------------------------------------------------------------------------------------------------------------------------------------------------------------------------------------------------------------------------------------------------------------------------------------------------------------------------------------------------------------------------------------------------------------------------------------------------------------------------------------------------------------------------------------------------------------------------------------------------------------------------|--------------------|------------------------------------------------------------------------------------------------------------------------------------------------------------------------------------------------------------------|
| SAMPLE STATE OF THE PROPERTY O | Item No            | SGLYP17042418                                                                                                                                                                                                    |
|                                                                                                                                                                                                                                                                                                                                                                                                                                                                                                                                                                                                                                                                                                                                                                                                                                                                                                                                                                                                                                                                                                                                                                                                                                                                                                                                                                                                                                                                                                                                                                                                                                                                                                                                                                                                                                                                                                                                                                                                                                                                                                                                | Size               | Top dia 69mm  Bottom dia 49mm  Height 76mm  Weight 223g  Capacity 160ml                                                                                                                                          |
|                                                                                                                                                                                                                                                                                                                                                                                                                                                                                                                                                                                                                                                                                                                                                                                                                                                                                                                                                                                                                                                                                                                                                                                                                                                                                                                                                                                                                                                                                                                                                                                                                                                                                                                                                                                                                                                                                                                                                                                                                                                                                                                                | Capacity           | 700ml glass jar for candles                                                                                                                                                                                      |
|                                                                                                                                                                                                                                                                                                                                                                                                                                                                                                                                                                                                                                                                                                                                                                                                                                                                                                                                                                                                                                                                                                                                                                                                                                                                                                                                                                                                                                                                                                                                                                                                                                                                                                                                                                                                                                                                                                                                                                                                                                                                                                                                | Material           | hight white shiny color glass jar for candles                                                                                                                                                                    |
|                                                                                                                                                                                                                                                                                                                                                                                                                                                                                                                                                                                                                                                                                                                                                                                                                                                                                                                                                                                                                                                                                                                                                                                                                                                                                                                                                                                                                                                                                                                                                                                                                                                                                                                                                                                                                                                                                                                                                                                                                                                                                                                                | Craft              | Mouth blown glass candle holders for wholesale                                                                                                                                                                   |
|                                                                                                                                                                                                                                                                                                                                                                                                                                                                                                                                                                                                                                                                                                                                                                                                                                                                                                                                                                                                                                                                                                                                                                                                                                                                                                                                                                                                                                                                                                                                                                                                                                                                                                                                                                                                                                                                                                                                                                                                                                                                                                                                | Sample             | 7~15days                                                                                                                                                                                                         |
|                                                                                                                                                                                                                                                                                                                                                                                                                                                                                                                                                                                                                                                                                                                                                                                                                                                                                                                                                                                                                                                                                                                                                                                                                                                                                                                                                                                                                                                                                                                                                                                                                                                                                                                                                                                                                                                                                                                                                                                                                                                                                                                                | Terms of payment   | 30% deposit by T/T in advance and the balance after showing copy of L/C                                                                                                                                          |
|                                                                                                                                                                                                                                                                                                                                                                                                                                                                                                                                                                                                                                                                                                                                                                                                                                                                                                                                                                                                                                                                                                                                                                                                                                                                                                                                                                                                                                                                                                                                                                                                                                                                                                                                                                                                                                                                                                                                                                                                                                                                                                                                | Certification      | ASTM,food Safe, Dish washer test, FDA, LFGB                                                                                                                                                                      |
|                                                                                                                                                                                                                                                                                                                                                                                                                                                                                                                                                                                                                                                                                                                                                                                                                                                                                                                                                                                                                                                                                                                                                                                                                                                                                                                                                                                                                                                                                                                                                                                                                                                                                                                                                                                                                                                                                                                                                                                                                                                                                                                                | For your<br>choice | 1, Any logo printing on glass body 2, Any color painted, frosted, electroplating, logo laser for the finish 3, Special packing like shrink wrap, color gift box, white box etc 4, Any shape, size meet your need |