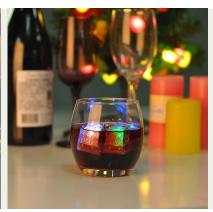

#### **Cautions**

1. Beer, red wine, white wine, beverage or hot water not be too full

- 2. To avoid to hurt your children's hand, please put it in the place where they can't reach
- 3. Avoid dropping ,Collision and strong impact
- 4. Not available for microwave oven
- 5. To prevent it from cracking, do not put it over open fire directly