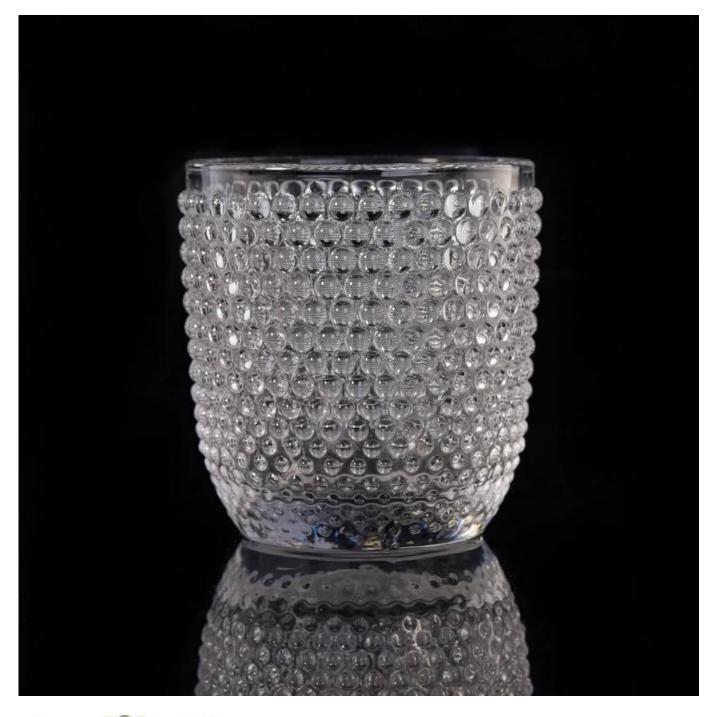

#### electroplating candle holder glass with shiny colors

| Product Details                                                                                                                                                                                                                                                                                                                                                                                                                                                                                                                                                                                                                                                                                                                                                                                                                                                                                                                                                                                                                                                                                                                                                                                                                                                                                                                                                                                                                                                                                                                                                                                                                                                                                                                                                                                                                                                                                                                                                                                                                                                                                                                |                    |                                                                                                                                                                                                                  |
|--------------------------------------------------------------------------------------------------------------------------------------------------------------------------------------------------------------------------------------------------------------------------------------------------------------------------------------------------------------------------------------------------------------------------------------------------------------------------------------------------------------------------------------------------------------------------------------------------------------------------------------------------------------------------------------------------------------------------------------------------------------------------------------------------------------------------------------------------------------------------------------------------------------------------------------------------------------------------------------------------------------------------------------------------------------------------------------------------------------------------------------------------------------------------------------------------------------------------------------------------------------------------------------------------------------------------------------------------------------------------------------------------------------------------------------------------------------------------------------------------------------------------------------------------------------------------------------------------------------------------------------------------------------------------------------------------------------------------------------------------------------------------------------------------------------------------------------------------------------------------------------------------------------------------------------------------------------------------------------------------------------------------------------------------------------------------------------------------------------------------------|--------------------|------------------------------------------------------------------------------------------------------------------------------------------------------------------------------------------------------------------|
| SAMPLE STATE OF THE PROPERTY O | Item No            | SGLYP17042418                                                                                                                                                                                                    |
|                                                                                                                                                                                                                                                                                                                                                                                                                                                                                                                                                                                                                                                                                                                                                                                                                                                                                                                                                                                                                                                                                                                                                                                                                                                                                                                                                                                                                                                                                                                                                                                                                                                                                                                                                                                                                                                                                                                                                                                                                                                                                                                                | Size               | Top dia 69mm  Bottom dia 49mm  Height 76mm  Weight 223g  Capacity 160ml                                                                                                                                          |
|                                                                                                                                                                                                                                                                                                                                                                                                                                                                                                                                                                                                                                                                                                                                                                                                                                                                                                                                                                                                                                                                                                                                                                                                                                                                                                                                                                                                                                                                                                                                                                                                                                                                                                                                                                                                                                                                                                                                                                                                                                                                                                                                | Capacity           | 700ml glass jar for candles                                                                                                                                                                                      |
|                                                                                                                                                                                                                                                                                                                                                                                                                                                                                                                                                                                                                                                                                                                                                                                                                                                                                                                                                                                                                                                                                                                                                                                                                                                                                                                                                                                                                                                                                                                                                                                                                                                                                                                                                                                                                                                                                                                                                                                                                                                                                                                                | Material           | hight white shiny color glass jar for candles                                                                                                                                                                    |
|                                                                                                                                                                                                                                                                                                                                                                                                                                                                                                                                                                                                                                                                                                                                                                                                                                                                                                                                                                                                                                                                                                                                                                                                                                                                                                                                                                                                                                                                                                                                                                                                                                                                                                                                                                                                                                                                                                                                                                                                                                                                                                                                | Craft              | Mouth blown glass candle holders for wholesale                                                                                                                                                                   |
|                                                                                                                                                                                                                                                                                                                                                                                                                                                                                                                                                                                                                                                                                                                                                                                                                                                                                                                                                                                                                                                                                                                                                                                                                                                                                                                                                                                                                                                                                                                                                                                                                                                                                                                                                                                                                                                                                                                                                                                                                                                                                                                                | Sample             | 7~15days                                                                                                                                                                                                         |
|                                                                                                                                                                                                                                                                                                                                                                                                                                                                                                                                                                                                                                                                                                                                                                                                                                                                                                                                                                                                                                                                                                                                                                                                                                                                                                                                                                                                                                                                                                                                                                                                                                                                                                                                                                                                                                                                                                                                                                                                                                                                                                                                | Terms of payment   | 30% deposit by T/T in advance and the balance after showing copy of L/C                                                                                                                                          |
|                                                                                                                                                                                                                                                                                                                                                                                                                                                                                                                                                                                                                                                                                                                                                                                                                                                                                                                                                                                                                                                                                                                                                                                                                                                                                                                                                                                                                                                                                                                                                                                                                                                                                                                                                                                                                                                                                                                                                                                                                                                                                                                                | Certification      | ASTM,food Safe, Dish washer test, FDA, LFGB                                                                                                                                                                      |
|                                                                                                                                                                                                                                                                                                                                                                                                                                                                                                                                                                                                                                                                                                                                                                                                                                                                                                                                                                                                                                                                                                                                                                                                                                                                                                                                                                                                                                                                                                                                                                                                                                                                                                                                                                                                                                                                                                                                                                                                                                                                                                                                | For your<br>choice | 1, Any logo printing on glass body 2, Any color painted, frosted, electroplating, logo laser for the finish 3, Special packing like shrink wrap, color gift box, white box etc 4, Any shape, size meet your need |