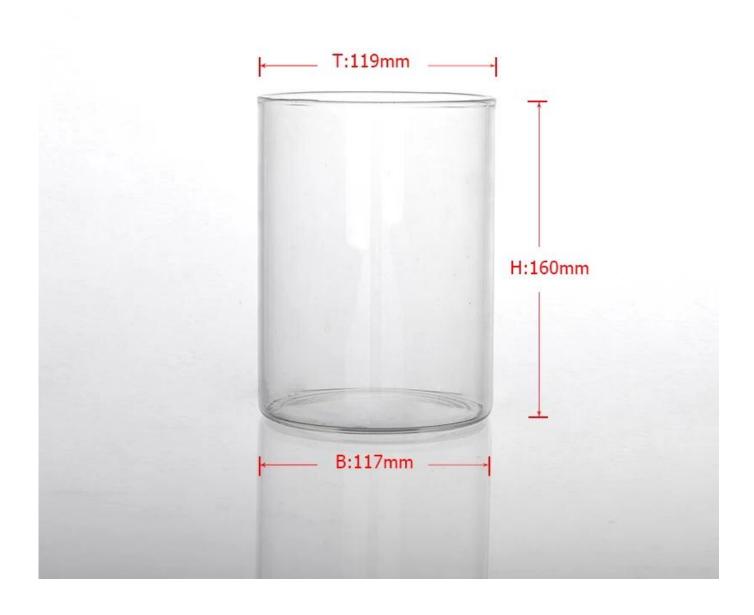

| 5 Prod           | duct Details Every day is sunny de                                         |
|------------------|----------------------------------------------------------------------------|
| Item No.         | SG1410203                                                                  |
| Material         | Hight white glass                                                          |
| Process          | Machine made                                                               |
| Samples time     | 1. 5 days if at exist shaped and size of glass                             |
|                  | 2. 15 days if need new shape or size of glass                              |
| Packing          | Normal packing,6 pcs into inner box, 72 pcs per carton                     |
| Product Capacity | 500,000~1,000,000 pcs per month                                            |
| Delivery time    | Within 35 days after the sample and order confirmed                        |
| Payment terms    | 30% deposit by T/T in advance and the balance against the copy of B/L      |
| Shipment         | By sea, by air, by Express and your shipping agent is acceptable           |
|                  | 1. Machine made clear glass candle cup with high quality                   |
| Product Features | 2. Suitable for used in hotel, home, etc.                                  |
|                  | 3. It is eco-friendly                                                      |
|                  | 4. Meet FDA test & CA 65 test                                              |
|                  | 1. Different designs and sizes for choice                                  |
|                  | 2 .Any color painted, frost, electroplate, pattern laser carver processing |
| For your choices | 3. Special package like shrink wrap, color gift box, white gift box etc.   |
|                  | 4. We have exclusive workers for quality control                           |
|                  | 5. We have professional workshop and warehouse to ensure the delivery time |