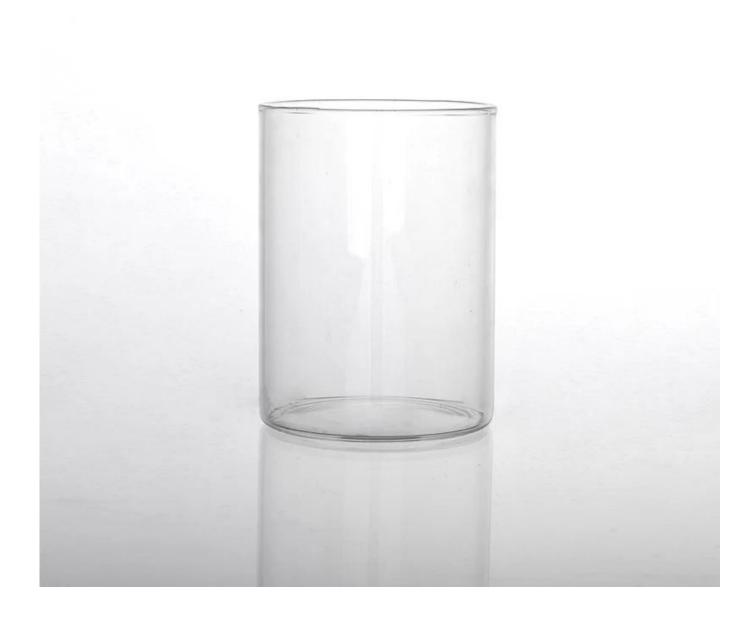

Every day is sunny day

colored glass candle cup

decoration glass candle holder

clear candlestick glass

Factory Show

Every day is sunny day