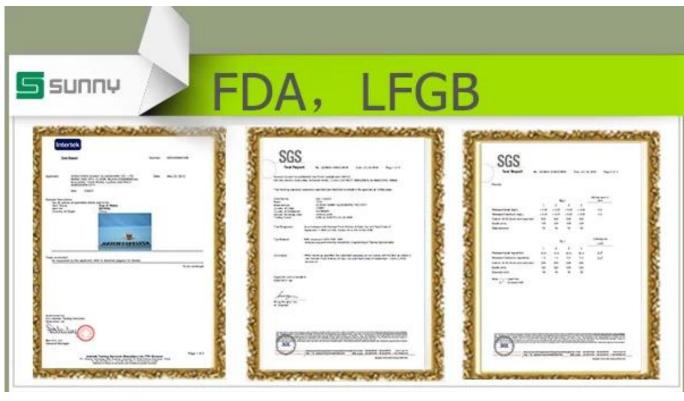

| Item No.         | SGDS14122924                                                                                                                                                                                                                                                                                                                                            |
|------------------|---------------------------------------------------------------------------------------------------------------------------------------------------------------------------------------------------------------------------------------------------------------------------------------------------------------------------------------------------------|
| Material         | Borosilicate glass                                                                                                                                                                                                                                                                                                                                      |
| Craft            | Handmade                                                                                                                                                                                                                                                                                                                                                |
| Samples time     | <ol> <li>5 days if at exit shaped and size of glass</li> <li>15 days if need new shape or size of glass</li> </ol>                                                                                                                                                                                                                                      |
| Packing          | Normal packing, 24 or 36pcs into export carton, carton with cardboard divider                                                                                                                                                                                                                                                                           |
| Product Capacity | 500,000~1,000,000 pcs per month                                                                                                                                                                                                                                                                                                                         |
| Delivery time    | Within 35 days after the sample and order confirmed                                                                                                                                                                                                                                                                                                     |
| Payment terms    | 30% deposit by T/T in advance and the balance against the copy of B/L                                                                                                                                                                                                                                                                                   |
| Shipment         | By sea,by air,by Express and your shipping agent is acceptable                                                                                                                                                                                                                                                                                          |
| Product Features | <ol> <li>Suitable for used in pub, hotel, restaurants, home,etc</li> <li>Professional Q/C for quality control</li> <li>Competitive price and quality</li> <li>Meet FDA test and food grade</li> </ol>                                                                                                                                                   |
| For your choices | <ol> <li>Any logo printing on the glass body</li> <li>Any color painted, frost, electroplate, pattern laser carver for the finish</li> <li>Special package like shrink wrap, color gift box, white gift box etc</li> <li>Open new mould for the glass, wood, plastic or metal as you like</li> <li>Different size and shapes meet your needs</li> </ol> |