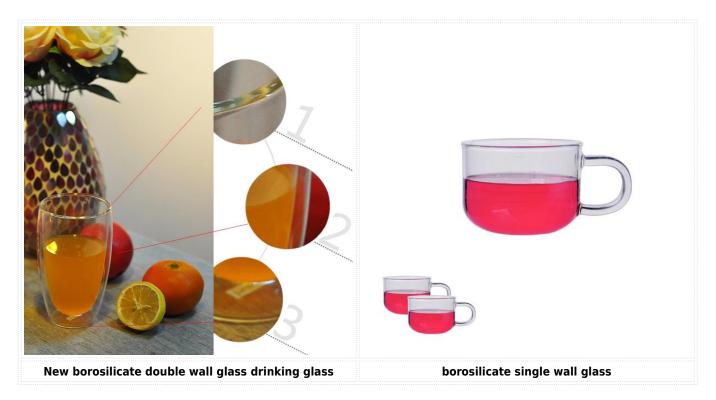

|
| Product Features | <ol> <li>Suitable for used in pub, hotel, restaurants, home,etc</li> <li>Professional Q/C for quality control</li> <li>Competitive price and quality</li> <li>Meet FDA test and food grade</li> </ol>                                                                                                                                                   |
| For your choices | <ol> <li>Any logo printing on the glass body</li> <li>Any color painted, frost, electroplate, pattern laser carver for the finish</li> <li>Special package like shrink wrap, color gift box, white gift box etc</li> <li>Open new mould for the glass, wood, plastic or metal as you like</li> <li>Different size and shapes meet your needs</li> </ol> |









## Borosilicate glass



SUNNY

Related products:

















Our factory:













## Method of application:

- 1. Using it under guide of the adult.
- 2. Washing it with clean or boiling water before usage.
- 3. No touching the rim of glass cup,try to take the bottom or the handle of it.

## **Cautions:**

- 1. Beer, red wine, white wine, beverage or hot water not be too full.
- 2. To avoid to hurt your children's hand, please put it in the place where they can't reach.
- 3. Avoid dropping ,Collision and strong impact.
- 4. Not available for microwave oven.
- 5. To prevent it from cracking, do not put it over open fire directly.

## **FAQ**

For more information, please visit our website: www.okcandle.com