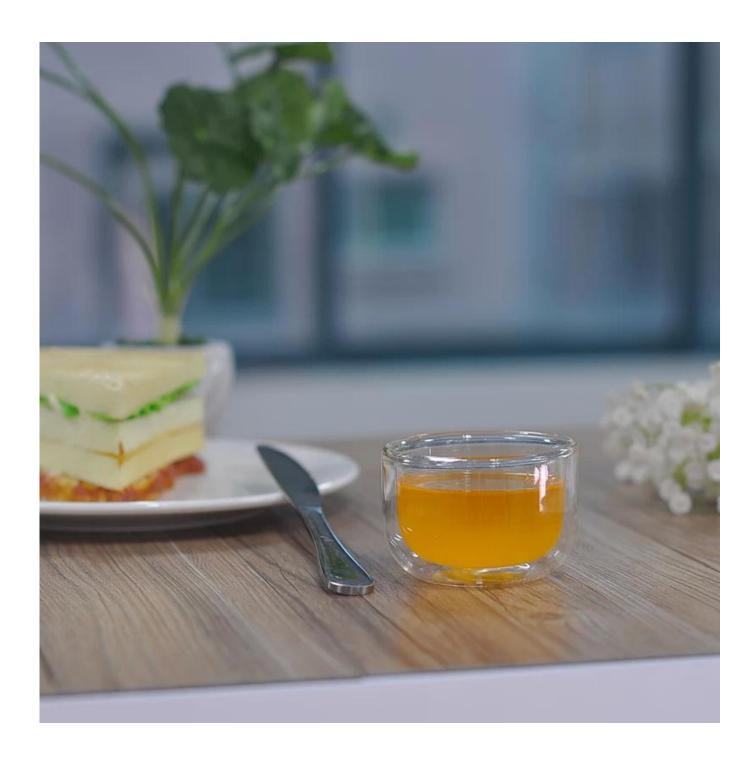

|
| Product Features | <ol> <li>Suitable for used in pub, hotel, restaurants, home,etc</li> <li>Professional Q/C for quality control</li> <li>Competitive price and quality</li> <li>Meet FDA test and food grade</li> </ol>                                                                                                                                                   |
| For your choices | <ol> <li>Any logo printing on the glass body</li> <li>Any color painted, frost, electroplate, pattern laser carver for the finish</li> <li>Special package like shrink wrap, color gift box, white gift box etc</li> <li>Open new mould for the glass, wood, plastic or metal as you like</li> <li>Different size and shapes meet your needs</li> </ol> |









## Borosilicate glass



SUNNY

Related products:

















Our factory:













## Method of application:

- 1. Using it under guide of the adult.
- 2. Washing it with clean or boiling water before usage.
- 3. No touching the rim of glass cup,try to take the bottom or the handle of it.

## **Cautions:**

- 1. Beer, red wine, white wine, beverage or hot water not be too full.
- 2. To avoid to hurt your children's hand, please put it in the place where they can't reach.
- 3. Avoid dropping ,Collision and strong impact.
- 4. Not available for microwave oven.
- 5. To prevent it from cracking, do not put it over open fire directly.

## **FAQ**

For more information, please visit our website: www.okcandle.com