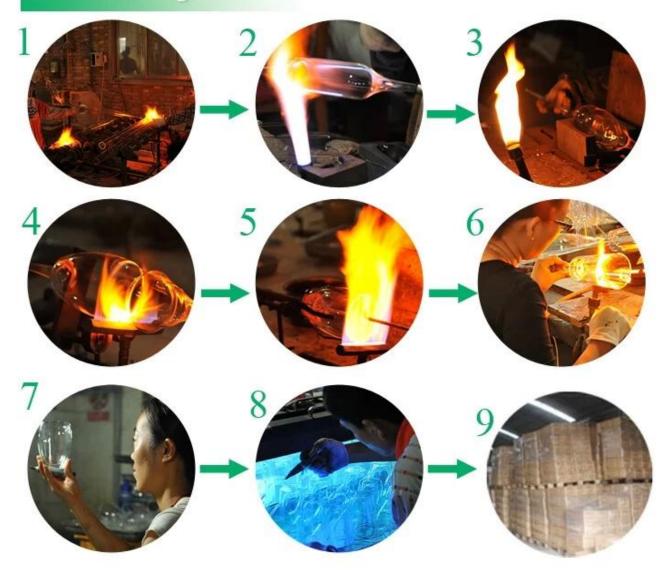

| Item No.         | SGDS14122924                                                                                                                                                                                                                                                                                                                                            |
|------------------|---------------------------------------------------------------------------------------------------------------------------------------------------------------------------------------------------------------------------------------------------------------------------------------------------------------------------------------------------------|
| Material         | Borosilicate glass                                                                                                                                                                                                                                                                                                                                      |
| Craft            | Handmade                                                                                                                                                                                                                                                                                                                                                |
| Samples time     | <ol> <li>5 days if at exit shaped and size of glass</li> <li>15 days if need new shape or size of glass</li> </ol>                                                                                                                                                                                                                                      |
| Packing          | Normal packing, 24 or 36pcs into export carton, carton with cardboard divider                                                                                                                                                                                                                                                                           |
| Product Capacity | 500,000~1,000,000 pcs per month                                                                                                                                                                                                                                                                                                                         |
| Delivery time    | Within 35 days after the sample and order confirmed                                                                                                                                                                                                                                                                                                     |
| Payment terms    | 30% deposit by T/T in advance and the balance against the copy of B/L                                                                                                                                                                                                                                                                                   |
| Shipment         | By sea,by air,by Express and your shipping agent is acceptable                                                                                                                                                                                                                                                                                          |
| Product Features | <ol> <li>Suitable for used in pub, hotel, restaurants, home,etc</li> <li>Professional Q/C for quality control</li> <li>Competitive price and quality</li> <li>Meet FDA test and food grade</li> </ol>                                                                                                                                                   |
| For your choices | <ol> <li>Any logo printing on the glass body</li> <li>Any color painted, frost, electroplate, pattern laser carver for the finish</li> <li>Special package like shrink wrap, color gift box, white gift box etc</li> <li>Open new mould for the glass, wood, plastic or metal as you like</li> <li>Different size and shapes meet your needs</li> </ol> |