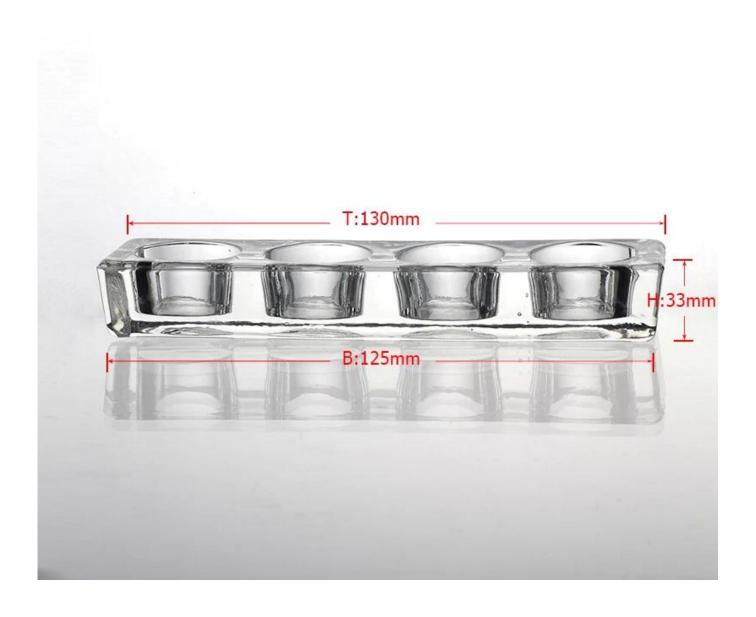

| ■ Prod           | duct Details Every day is sunny day                                        |
|------------------|----------------------------------------------------------------------------|
| Item No.         | SG14122423                                                                 |
| Material         | high white glass material                                                  |
| Process          | Machine made                                                               |
| Samples time     | 1. 5 days if at exist shaped and size of glass                             |
|                  | 2. 15 days if need new shape or size of glass                              |
| Packing          | Normal packing,4 pcs into inner box, 48 pcs per carton                     |
| Product Capacity | 500,000~1,000,000 pcs per month                                            |
| Delivery time    | Within 35 days after the sample and order confirmed                        |
| Payment terms    | 30% deposit by T/T in advance and the balance against the copy of B/L      |
| Shipment         | By sea, by air, by Express and your shipping agent is acceptable           |
|                  | 1. Machine made glass candle holder with high quality                      |
| Product Features | 2. Suitable for used in hotel, home, etc.                                  |
|                  | 3. It is eco-friendly                                                      |
|                  | 4. Meet FDA test & CA 65 test                                              |
|                  | 1. Different designs and sizes for choice                                  |
|                  | 2 .Any color painted, frost, electroplate, pattern laser carver processing |
| For your choices | 3. Special package like shrink wrap, color gift box, white gift box etc.   |
|                  | 4. We have exclusive workers for quality control                           |
|                  | 5. We have professional workshop and warehouse to ensure the delivery time |