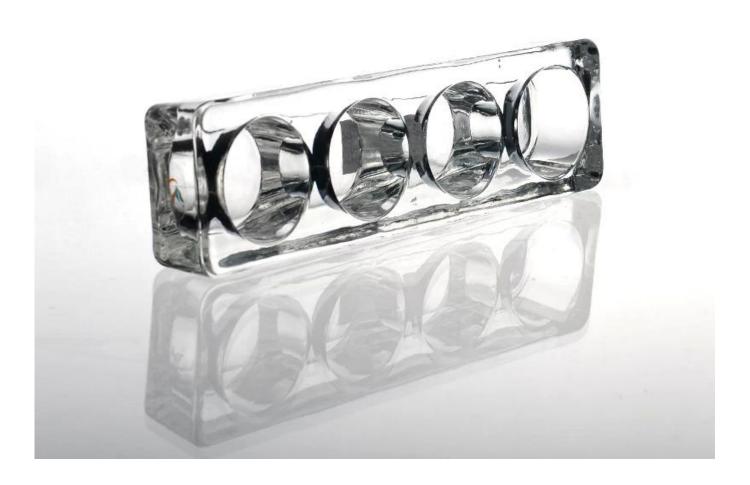

| ■ Prod           | duct Details Every day is sunny day                                        |
|------------------|----------------------------------------------------------------------------|
| Item No.         | SG14122423                                                                 |
| Material         | high white glass material                                                  |
| Process          | Machine made                                                               |
| Samples time     | 1. 5 days if at exist shaped and size of glass                             |
|                  | 2. 15 days if need new shape or size of glass                              |
| Packing          | Normal packing,4 pcs into inner box, 48 pcs per carton                     |
| Product Capacity | 500,000~1,000,000 pcs per month                                            |
| Delivery time    | Within 35 days after the sample and order confirmed                        |
| Payment terms    | 30% deposit by T/T in advance and the balance against the copy of B/L      |
| Shipment         | By sea, by air, by Express and your shipping agent is acceptable           |
|                  | 1. Machine made glass candle holder with high quality                      |
| Product Features | 2. Suitable for used in hotel, home, etc.                                  |
|                  | 3. It is eco-friendly                                                      |
|                  | 4. Meet FDA test & CA 65 test                                              |
|                  | 1. Different designs and sizes for choice                                  |
|                  | 2 .Any color painted, frost, electroplate, pattern laser carver processing |
| For your choices | 3. Special package like shrink wrap, color gift box, white gift box etc.   |
|                  | 4. We have exclusive workers for quality control                           |
|                  | 5. We have professional workshop and warehouse to ensure the delivery time |