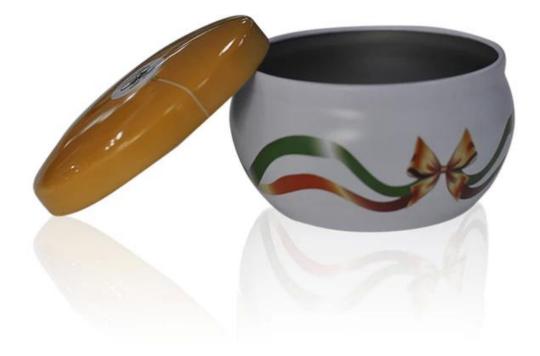

| S Produ          | act Details                                                              | Évery day is sunny day |
|------------------|--------------------------------------------------------------------------|------------------------|
| Item No.         | SGQH15010801                                                             |                        |
| Material         | Tinplate                                                                 |                        |
| Process          | Machine Made                                                             |                        |
| Samples time     | 15 days after Art work and payment receipt                               |                        |
| Packing          | Normal packing, 1pc per polybag, 150pcs per carton                       |                        |
| Product Capacity | 500,000~1,000,000 pcs per month                                          |                        |
| Delivery time    | 45 days after the sample and order confirmed                             |                        |
| Payment terms    | 30% deposit by T/T in advance and the balance against the copy of B/L    |                        |
| Shipment         | By sea, by air, by Express and your shipping agent is acceptable         |                        |
|                  | 1. Machine made <u>tinplate candle holder</u> with high quality          |                        |
| Product Features | 2. Suitable for used in hotel, home, etc.                                |                        |
|                  | 3. It is eco-friendly                                                    |                        |
|                  | 4. Meet FDA , CA 65 test                                                 |                        |
|                  | 1. Different designs and sizes for choice                                |                        |
|                  | 2 .Any color painted, electroplate, pattern laser carver processing      |                        |
| For your choices | 3. Special package like shrink wrap, color gift box, white gift box etc. |                        |
|                  | 4. We have exclusive workers for quality control                         |                        |
|                  | 5. We have professional workshop and warehouse to ensure the deliver     | ry time                |

## More Product Pictures

Every day is sunny day