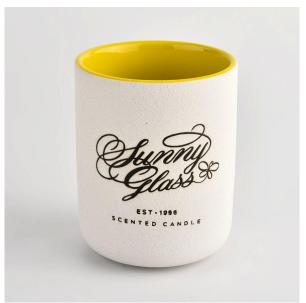

## Flexible dimensions design can expand rapidly your market

Top dia: 83mm Bottom dia: 81.5mm Height: 104mm Weight: 307g Capacity: 390ml

MOQ: 3000 PCS

We transform your ideas into creative fragrant products and we sell ourselves on the local market.