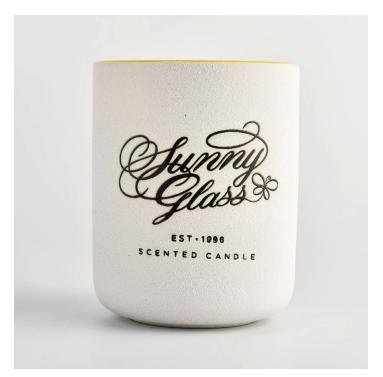

## Flexible dimensions design can expand rapidly your market

Top dia: 83mm Bottom dia: 81.5mm Height: 104mm Weight: 307g Capacity: 390ml

MOQ: 3000 PCS

We transform your ideas into creative fragrant products and we sell ourselves on the local market.