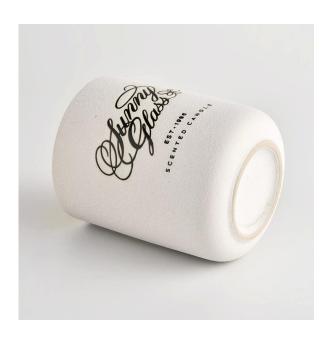

## Flexible dimensions design can expand rapidly your market

Top dia: 83mm Bottom dia: 81.5mm Height: 104mm Weight: 307g Capacity: 390ml

MOQ: 3000 PCS

We transform your ideas into creative fragrant products and we sell ourselves on the local market.