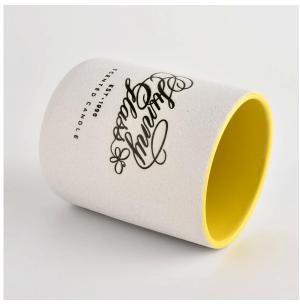

## Flexible dimensions design can expand rapidly your market

Top dia: 83mm Bottom dia: 81.5mm Height: 104mm Weight: 307g Capacity: 390ml

MOQ: 3000 PCS

We transform your ideas into creative fragrant products and we sell ourselves on the local market.