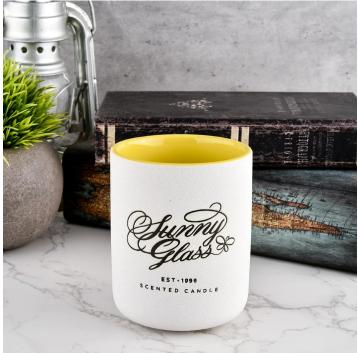

## Flexible dimensions design can expand rapidly your market

Top dia: 83mm Bottom dia: 81.5mm Height: 104mm Weight: 307g Capacity: 390ml

MOQ: 3000 PCS

We transform your ideas into creative fragrant products and we sell ourselves on the local market.