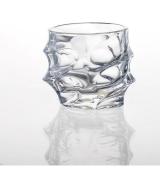

## Method of application:

- 1. Using it under guide of the adult
- 2. Washing it with clean or boiling water before usage
- 3. No touching the rim of glass cup, try to take the bottom or the handle of it

## **Cautions:**

- 1. Beer, red wine, white wine, beverage or hot water not be too full
- 2. To avoid to hurt your children's hand , please put it in the place where they can't reach

- 3. Avoid dropping ,Collision and strong impact
- 4. Not available for microwave oven
- 5. To prevent it from cracking, do not put it over open fire directly