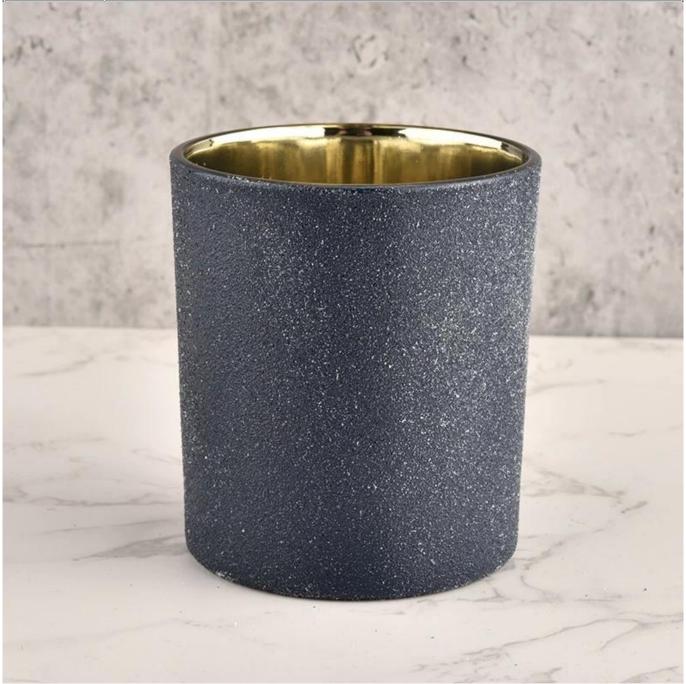

## Popular 10oz electroplating glass candle holder black jars wholesale

Sunny Glasswares not only places  $\operatorname{OEM}$  /  $\operatorname{ODM}$  orders, but also helps many brands to start with product concepts.

| l <del>e</del> |                                                                                     |
|----------------|-------------------------------------------------------------------------------------|
| Measure        | Item:SGHL22012414                                                                   |
|                | Top dia: 80 mm                                                                      |
|                | Bottom dia: 75 mm                                                                   |
|                | Height: 90 mm                                                                       |
|                | Weight: 284 g                                                                       |
|                | Capcity: 290ml                                                                      |
| Packing        | Normal packing, Individual gift box, PVC box, window box, color box, white box, etc |
| Delivery time  | Within 35 days after the sample and order confirmed                                 |
| Payment term   | 30% deposit by T/T in advance and the balance against the copy of B/L               |
| Shipment       | By sea,by air,by Express and your shipping agent is acceptable                      |
| Usage          | TI                                                                                  |
| Occasion       | Home decor, Wedding Decoration, Wedding Favors, Decoration enhancement              |