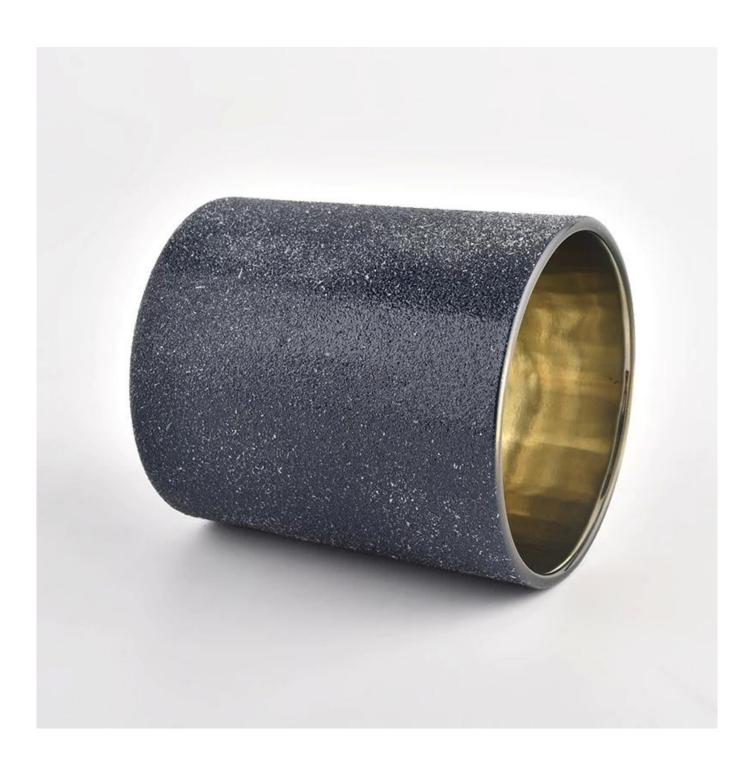

## Popular 10oz electroplating glass candle holder black jars wholesale

Sunny Glasswares not only places  $\operatorname{OEM}$  /  $\operatorname{ODM}$  orders, but also helps many brands to start with product concepts.

| l <del>e</del> |                                                                                     |
|----------------|-------------------------------------------------------------------------------------|
| Measure        | Item:SGHL22012414                                                                   |
|                | Top dia: 80 mm                                                                      |
|                | Bottom dia: 75 mm                                                                   |
|                | Height: 90 mm                                                                       |
|                | Weight: 284 g                                                                       |
|                | Capcity: 290ml                                                                      |
| Packing        | Normal packing, Individual gift box, PVC box, window box, color box, white box, etc |
| Delivery time  | Within 35 days after the sample and order confirmed                                 |
| Payment term   | 30% deposit by T/T in advance and the balance against the copy of B/L               |
| Shipment       | By sea,by air,by Express and your shipping agent is acceptable                      |
| Usage          | TI                                                                                  |
| Occasion       | Home decor, Wedding Decoration, Wedding Favors, Decoration enhancement              |