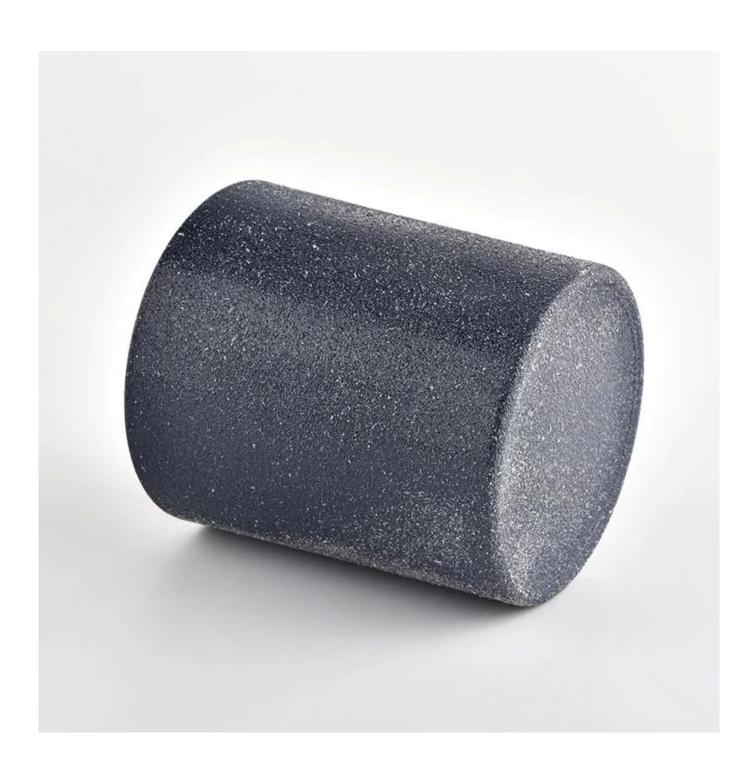

## Popular 10oz electroplating glass candle holder black jars wholesale

Sunny Glasswares not only places  $\operatorname{OEM}$  /  $\operatorname{ODM}$  orders, but also helps many brands to start with product concepts.

| l <del>e</del> |                                                                                     |
|----------------|-------------------------------------------------------------------------------------|
| Measure        | Item:SGHL22012414                                                                   |
|                | Top dia: 80 mm                                                                      |
|                | Bottom dia: 75 mm                                                                   |
|                | Height: 90 mm                                                                       |
|                | Weight: 284 g                                                                       |
|                | Capcity: 290ml                                                                      |
| Packing        | Normal packing, Individual gift box, PVC box, window box, color box, white box, etc |
| Delivery time  | Within 35 days after the sample and order confirmed                                 |
| Payment term   | 30% deposit by T/T in advance and the balance against the copy of B/L               |
| Shipment       | By sea,by air,by Express and your shipping agent is acceptable                      |
| Usage          | TI                                                                                  |
| Occasion       | Home decor, Wedding Decoration, Wedding Favors, Decoration enhancement              |