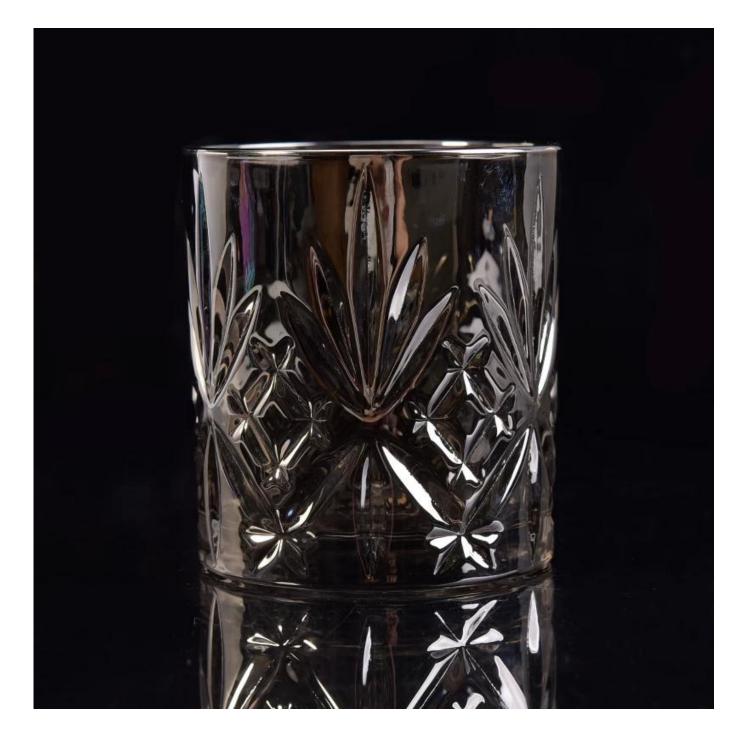

## **Plating Silver Embossed Glass Candle Holders**

| Item Name       | Plating Silver Embossed Glass Candle Holders                                                                                                                                                          |
|-----------------|-------------------------------------------------------------------------------------------------------------------------------------------------------------------------------------------------------|
| ltem No.        | SGLYP17042401                                                                                                                                                                                         |
| Size            | Top dia:83mm<br>Bottom dia:78mm<br>Height:90mm<br>Weight:351g<br>Capacity:292ml                                                                                                                       |
| Brand name      | Sunny Glassware                                                                                                                                                                                       |
| Sample time     | <ol> <li>5 days to exist in the shape and size of the products</li> <li>15 days if you need new shape and size of products</li> </ol>                                                                 |
| Packing         | Security packaging normal 24pcs / 36pcs / 48pcs per carton etc. export with egg divider                                                                                                               |
| Моq             | 10,000pcs                                                                                                                                                                                             |
| Delivery time   | Within 35 days after order confirmed                                                                                                                                                                  |
| Payment terms   | 30% deposit by T / T in advance, the balance after showing the copy of B / L                                                                                                                          |
| Product Feature | <ol> <li>High quality and competitive prices</li> <li>Meet FDA, SGS, LFGB test etc.</li> <li>Eco-friendly</li> <li>Widely applies to wedding, party, house, bar etc.</li> <li>Machine made</li> </ol> |

<u>Cylinder tealight candle</u> <u>holder</u> <u>Round small tealight</u> <u>holder</u> Flower shape cylinder jade amber color decorative glass candle jar candle holder

Factory Show