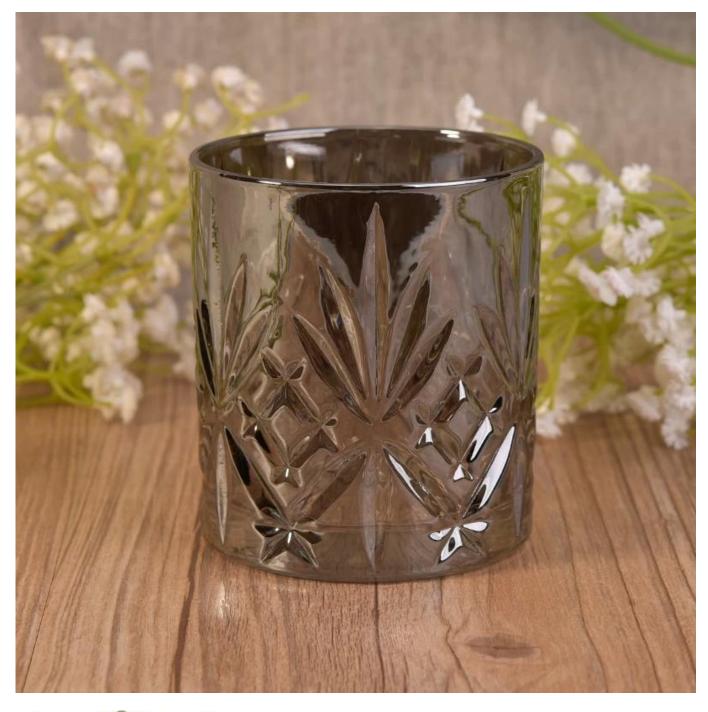

## **Plating Silver Embossed Glass Candle Holders**

| Item Name       | Plating Silver Embossed Glass Candle Holders                                                                                                                                                          |
|-----------------|-------------------------------------------------------------------------------------------------------------------------------------------------------------------------------------------------------|
| ltem No.        | SGLYP17042401                                                                                                                                                                                         |
| Size            | Top dia:83mm<br>Bottom dia:78mm<br>Height:90mm<br>Weight:351g<br>Capacity:292ml                                                                                                                       |
| Brand name      | Sunny Glassware                                                                                                                                                                                       |
| Sample time     | <ol> <li>5 days to exist in the shape and size of the products</li> <li>15 days if you need new shape and size of products</li> </ol>                                                                 |
| Packing         | Security packaging normal 24pcs / 36pcs / 48pcs per carton etc. export with egg divider                                                                                                               |
| Моq             | 10,000pcs                                                                                                                                                                                             |
| Delivery time   | Within 35 days after order confirmed                                                                                                                                                                  |
| Payment terms   | 30% deposit by T / T in advance, the balance after showing the copy of B / L                                                                                                                          |
| Product Feature | <ol> <li>High quality and competitive prices</li> <li>Meet FDA, SGS, LFGB test etc.</li> <li>Eco-friendly</li> <li>Widely applies to wedding, party, house, bar etc.</li> <li>Machine made</li> </ol> |