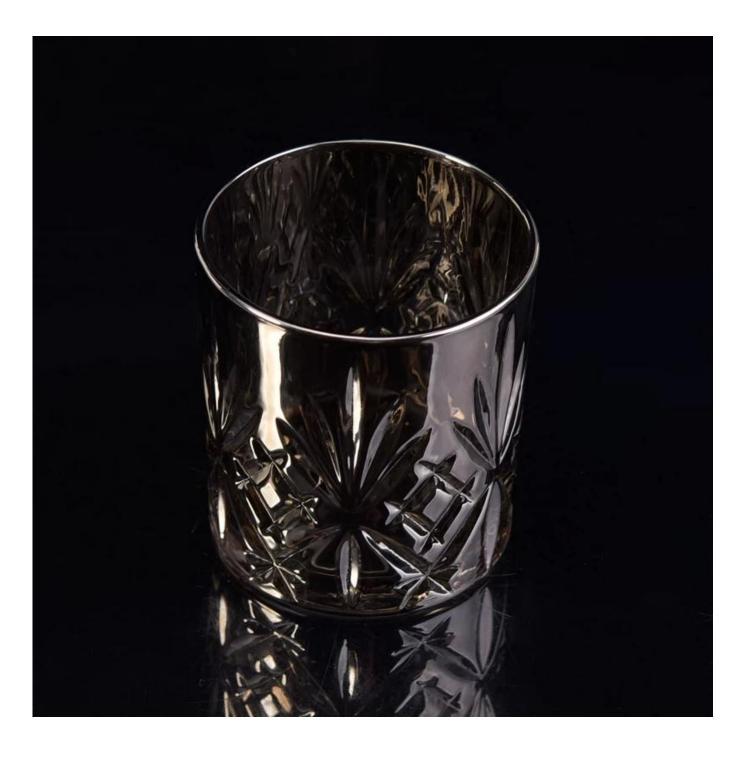

## **Plating Silver Embossed Glass Candle Holders**

| Item Name       | Plating Silver Embossed Glass Candle Holders                                                                                                                                                          |
|-----------------|-------------------------------------------------------------------------------------------------------------------------------------------------------------------------------------------------------|
| ltem No.        | SGLYP17042401                                                                                                                                                                                         |
| Size            | Top dia:83mm<br>Bottom dia:78mm<br>Height:90mm<br>Weight:351g<br>Capacity:292ml                                                                                                                       |
| Brand name      | Sunny Glassware                                                                                                                                                                                       |
| Sample time     | <ol> <li>5 days to exist in the shape and size of the products</li> <li>15 days if you need new shape and size of products</li> </ol>                                                                 |
| Packing         | Security packaging normal 24pcs / 36pcs / 48pcs per carton etc. export with egg divider                                                                                                               |
| Моq             | 10,000pcs                                                                                                                                                                                             |
| Delivery time   | Within 35 days after order confirmed                                                                                                                                                                  |
| Payment terms   | 30% deposit by T / T in advance, the balance after showing the copy of B / L                                                                                                                          |
| Product Feature | <ol> <li>High quality and competitive prices</li> <li>Meet FDA, SGS, LFGB test etc.</li> <li>Eco-friendly</li> <li>Widely applies to wedding, party, house, bar etc.</li> <li>Machine made</li> </ol> |

<u>Cylinder tealight candle</u> <u>holder</u> <u>Round small tealight</u> <u>holder</u> Flower shape cylinder jade amber color decorative glass candle jar candle holder

Factory Show