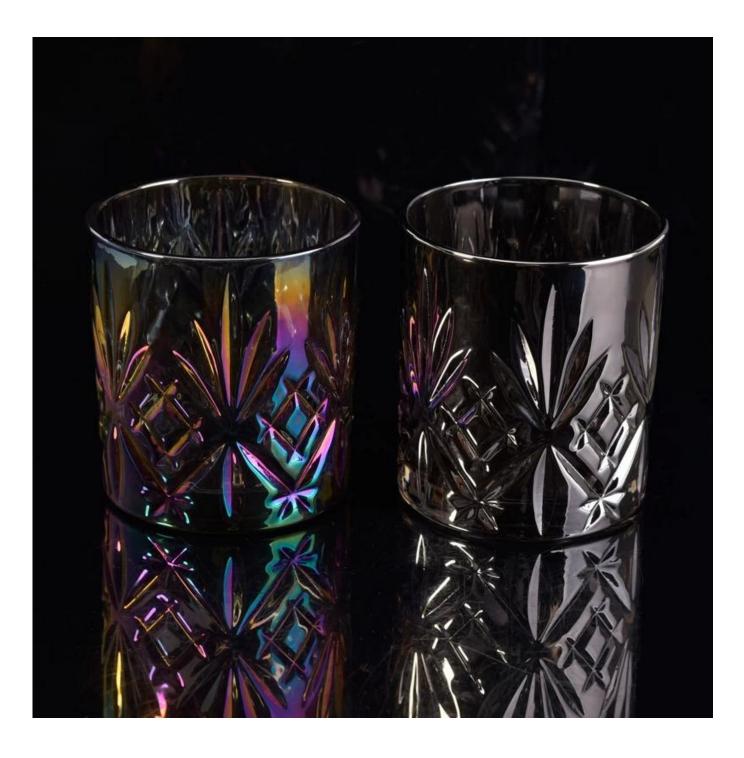

## **Plating Silver Embossed Glass Candle Holders**

| Item Name       | Plating Silver Embossed Glass Candle Holders                                                                                                                                                          |
|-----------------|-------------------------------------------------------------------------------------------------------------------------------------------------------------------------------------------------------|
| ltem No.        | SGLYP17042401                                                                                                                                                                                         |
| Size            | Top dia:83mm<br>Bottom dia:78mm<br>Height:90mm<br>Weight:351g<br>Capacity:292ml                                                                                                                       |
| Brand name      | Sunny Glassware                                                                                                                                                                                       |
| Sample time     | <ol> <li>5 days to exist in the shape and size of the products</li> <li>15 days if you need new shape and size of products</li> </ol>                                                                 |
| Packing         | Security packaging normal 24pcs / 36pcs / 48pcs per carton etc. export with egg divider                                                                                                               |
| Моq             | 10,000pcs                                                                                                                                                                                             |
| Delivery time   | Within 35 days after order confirmed                                                                                                                                                                  |
| Payment terms   | 30% deposit by T / T in advance, the balance after showing the copy of B / L                                                                                                                          |
| Product Feature | <ol> <li>High quality and competitive prices</li> <li>Meet FDA, SGS, LFGB test etc.</li> <li>Eco-friendly</li> <li>Widely applies to wedding, party, house, bar etc.</li> <li>Machine made</li> </ol> |