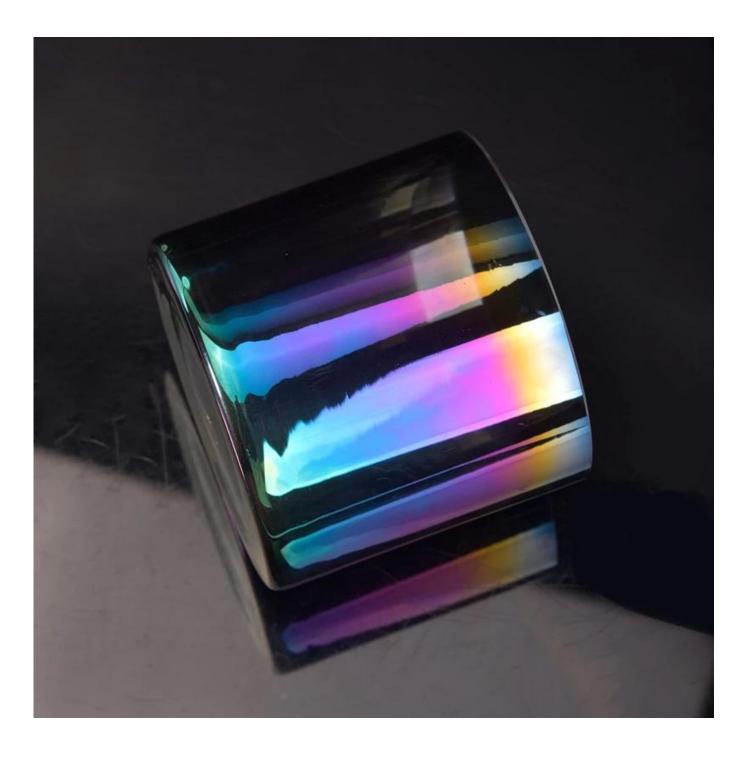

## Modern design gradient color ion plating glass candle holders

| Item Name       | Modern design gradient color ion plating glass candle holders                                                                                                                                         |
|-----------------|-------------------------------------------------------------------------------------------------------------------------------------------------------------------------------------------------------|
| ltem No.        | SGLYP17042211                                                                                                                                                                                         |
| Size            | Top dia:100mm<br>Bottom dia:100mm<br>Height:92mm<br>Weight:337g<br>Capacity:558ml                                                                                                                     |
| Brand name      | Sunny Glassware                                                                                                                                                                                       |
| Sample time     | <ol> <li>5 days to exist in the shape and size of the products</li> <li>15 days if you need new shape and size of products</li> </ol>                                                                 |
| Packing         | Security packaging normal 24pcs / 36pcs / 48pcs per carton etc. export with egg divider                                                                                                               |
| Моq             | 10,000pcs                                                                                                                                                                                             |
| Delivery time   | Within 35 days after order confirmed                                                                                                                                                                  |
| Payment terms   | 30% deposit by T / T in advance, the balance after showing the copy of B / L $$                                                                                                                       |
| Product Feature | <ol> <li>High quality and competitive prices</li> <li>Meet FDA, SGS, LFGB test etc.</li> <li>Eco-friendly</li> <li>Widely applies to wedding, party, house, bar etc.</li> <li>Machine made</li> </ol> |