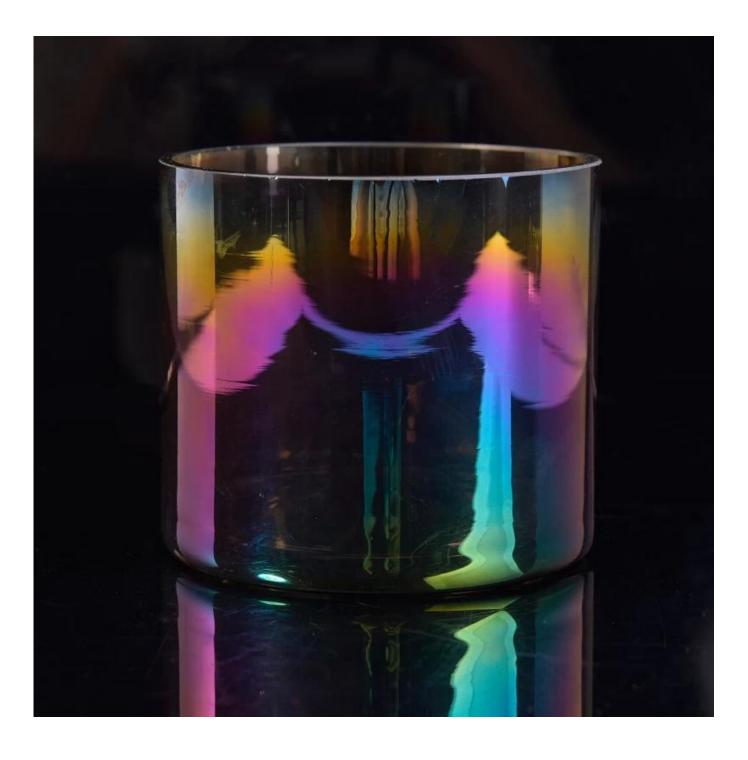

## Modern design gradient color ion plating glass candle holders

| Item Name       | Modern design gradient color ion plating glass candle holders                                                                                                                                         |
|-----------------|-------------------------------------------------------------------------------------------------------------------------------------------------------------------------------------------------------|
| ltem No.        | SGLYP17042211                                                                                                                                                                                         |
| Size            | Top dia:100mm<br>Bottom dia:100mm<br>Height:92mm<br>Weight:337g<br>Capacity:558ml                                                                                                                     |
| Brand name      | Sunny Glassware                                                                                                                                                                                       |
| Sample time     | <ol> <li>5 days to exist in the shape and size of the products</li> <li>15 days if you need new shape and size of products</li> </ol>                                                                 |
| Packing         | Security packaging normal 24pcs / 36pcs / 48pcs per carton etc. export with egg divider                                                                                                               |
| Моq             | 10,000pcs                                                                                                                                                                                             |
| Delivery time   | Within 35 days after order confirmed                                                                                                                                                                  |
| Payment terms   | 30% deposit by T / T in advance, the balance after showing the copy of B / L $$                                                                                                                       |
| Product Feature | <ol> <li>High quality and competitive prices</li> <li>Meet FDA, SGS, LFGB test etc.</li> <li>Eco-friendly</li> <li>Widely applies to wedding, party, house, bar etc.</li> <li>Machine made</li> </ol> |