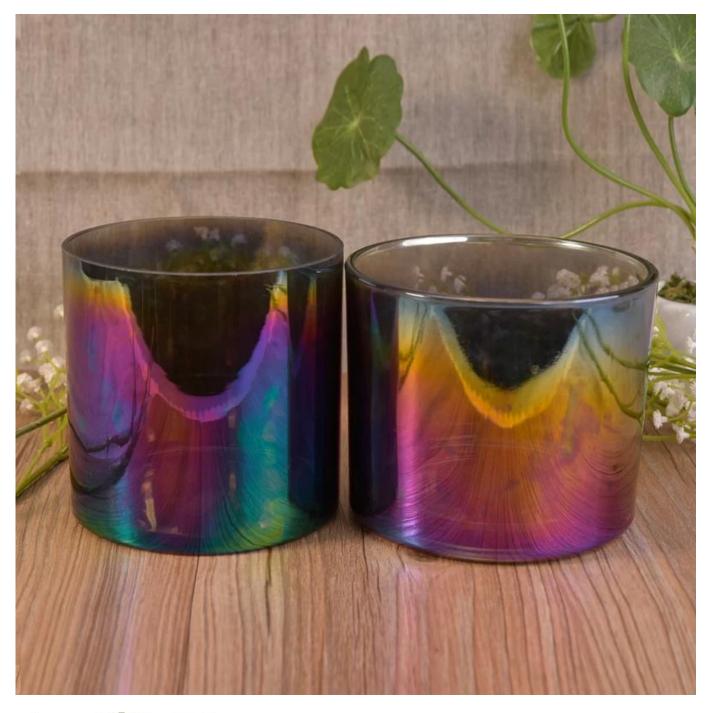

## Modern design gradient color ion plating glass candle holders

| Item Name       | Modern design gradient color ion plating glass candle holders                                                                                                                                         |
|-----------------|-------------------------------------------------------------------------------------------------------------------------------------------------------------------------------------------------------|
| ltem No.        | SGLYP17042211                                                                                                                                                                                         |
| Size            | Top dia:100mm<br>Bottom dia:100mm<br>Height:92mm<br>Weight:337g<br>Capacity:558ml                                                                                                                     |
| Brand name      | Sunny Glassware                                                                                                                                                                                       |
| Sample time     | <ol> <li>5 days to exist in the shape and size of the products</li> <li>15 days if you need new shape and size of products</li> </ol>                                                                 |
| Packing         | Security packaging normal 24pcs / 36pcs / 48pcs per carton etc. export with egg divider                                                                                                               |
| Моq             | 10,000pcs                                                                                                                                                                                             |
| Delivery time   | Within 35 days after order confirmed                                                                                                                                                                  |
| Payment terms   | 30% deposit by T / T in advance, the balance after showing the copy of B / L $$                                                                                                                       |
| Product Feature | <ol> <li>High quality and competitive prices</li> <li>Meet FDA, SGS, LFGB test etc.</li> <li>Eco-friendly</li> <li>Widely applies to wedding, party, house, bar etc.</li> <li>Machine made</li> </ol> |