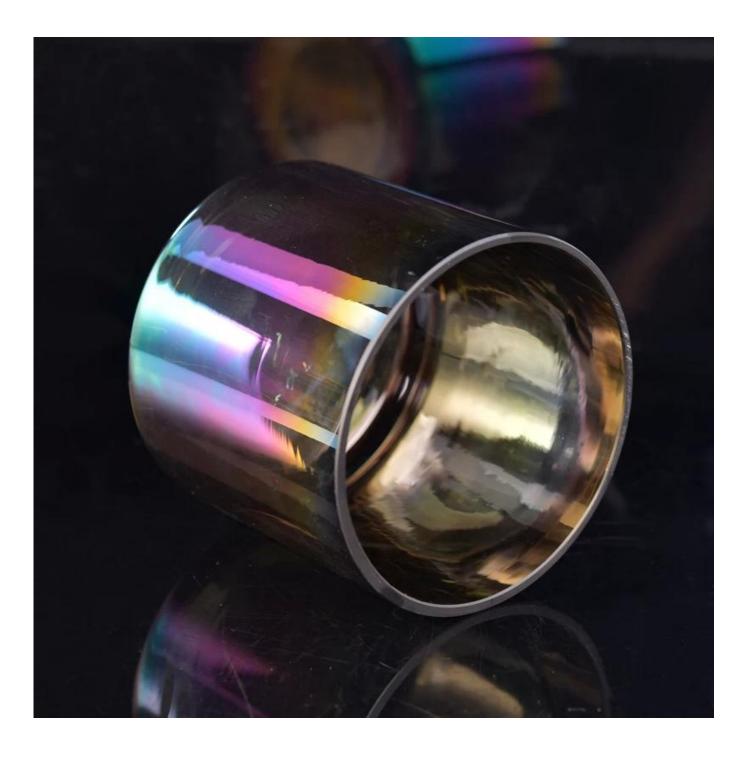

## Modern design gradient color ion plating glass candle holders

| Item Name       | Modern design gradient color ion plating glass candle holders                                                                                                                                         |
|-----------------|-------------------------------------------------------------------------------------------------------------------------------------------------------------------------------------------------------|
| ltem No.        | SGLYP17042211                                                                                                                                                                                         |
| Size            | Top dia:100mm<br>Bottom dia:100mm<br>Height:92mm<br>Weight:337g<br>Capacity:558ml                                                                                                                     |
| Brand name      | Sunny Glassware                                                                                                                                                                                       |
| Sample time     | <ol> <li>5 days to exist in the shape and size of the products</li> <li>15 days if you need new shape and size of products</li> </ol>                                                                 |
| Packing         | Security packaging normal 24pcs / 36pcs / 48pcs per carton etc. export with egg divider                                                                                                               |
| Моq             | 10,000pcs                                                                                                                                                                                             |
| Delivery time   | Within 35 days after order confirmed                                                                                                                                                                  |
| Payment terms   | 30% deposit by T / T in advance, the balance after showing the copy of B / L $$                                                                                                                       |
| Product Feature | <ol> <li>High quality and competitive prices</li> <li>Meet FDA, SGS, LFGB test etc.</li> <li>Eco-friendly</li> <li>Widely applies to wedding, party, house, bar etc.</li> <li>Machine made</li> </ol> |