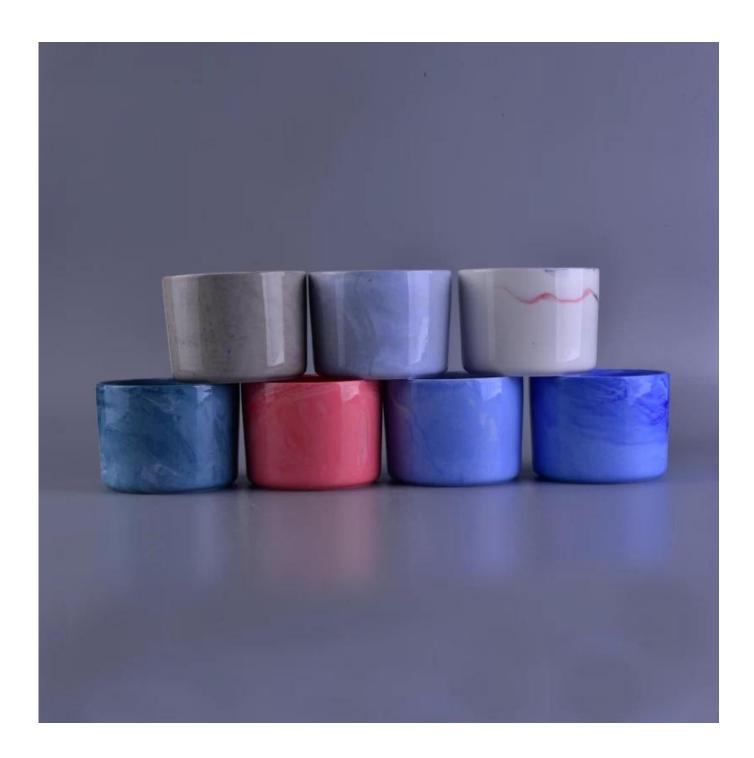

# Low MOQ Cylinder Colored Glaze Ceramic Candle Jar

| Product Details |                                                                                                                           |
|-----------------|---------------------------------------------------------------------------------------------------------------------------|
| Item number.    | SGSN16112319                                                                                                              |
| Material        | Ceramic                                                                                                                   |
| Craft           | Hand made                                                                                                                 |
| Sample time     | <ol> <li>5 days if there is existing stock of this design.</li> <li>10 days, if you need a new design or size.</li> </ol> |
| Main usages     | Decorative <u>ceramic and concrete candle holders</u> for home, wedding, party, etc.     Perfect gift choice              |
| The Features    | 1.Handmade,Eco-friendly,meet ASTM test.     2. Custom design, size, color, lid selection and gift box packing available.  |

## **Descriptions**

This red color and ceramic material make this candle holder special and elegant.