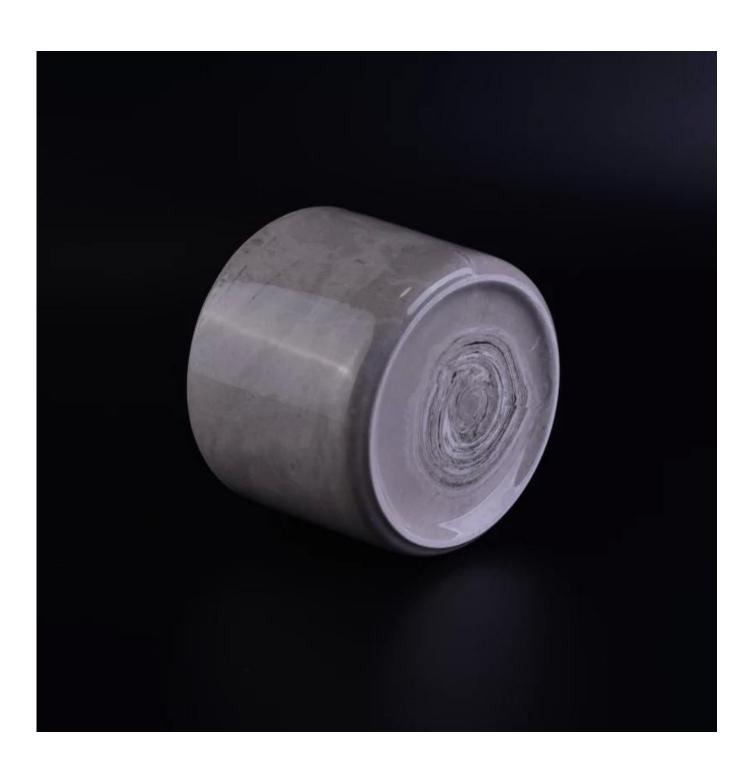

# Low MOQ Cylinder Colored Glaze Ceramic Candle Jar

| Product Details |                                                                                                                           |
|-----------------|---------------------------------------------------------------------------------------------------------------------------|
| Item number.    | SGSN16112319                                                                                                              |
| Material        | Ceramic                                                                                                                   |
| Craft           | Hand made                                                                                                                 |
| Sample time     | <ol> <li>5 days if there is existing stock of this design.</li> <li>10 days, if you need a new design or size.</li> </ol> |
| Main usages     | Decorative <u>ceramic and concrete candle holders</u> for home, wedding, party, etc.     Perfect gift choice              |
| The Features    | 1.Handmade,Eco-friendly,meet ASTM test.     2. Custom design, size, color, lid selection and gift box packing available.  |

## **Descriptions**

This red color and ceramic material make this candle holder special and elegant.