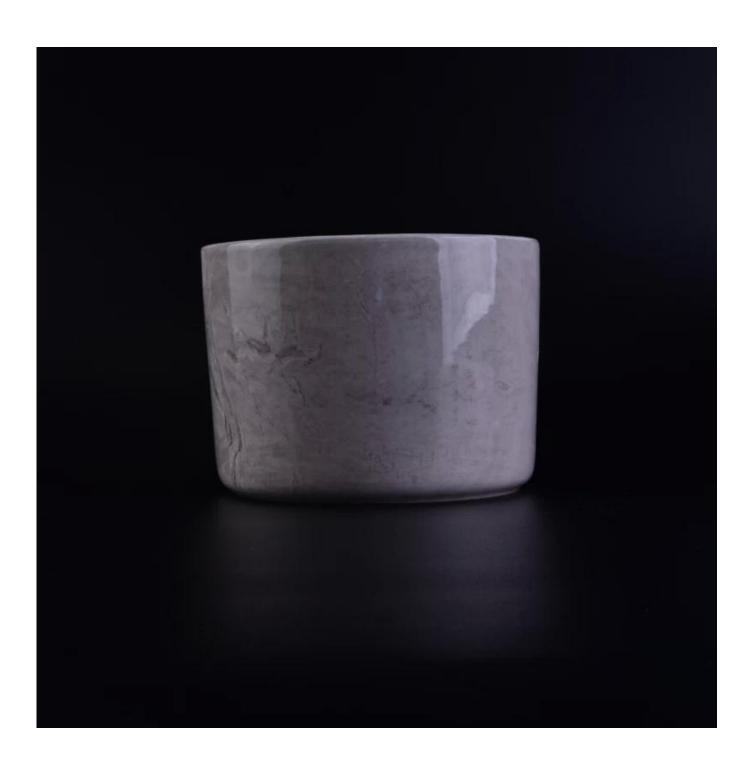

# Low MOQ Cylinder Colored Glaze Ceramic Candle Jar

| Product Details |                                                                                                                           |
|-----------------|---------------------------------------------------------------------------------------------------------------------------|
| Item number.    | SGSN16112319                                                                                                              |
| Material        | Ceramic                                                                                                                   |
| Craft           | Hand made                                                                                                                 |
| Sample time     | <ol> <li>5 days if there is existing stock of this design.</li> <li>10 days, if you need a new design or size.</li> </ol> |
| Main usages     | Decorative <u>ceramic and concrete candle holders</u> for home, wedding, party, etc.     Perfect gift choice              |
| The Features    | 1.Handmade,Eco-friendly,meet ASTM test.     2. Custom design, size, color, lid selection and gift box packing available.  |

## **Descriptions**

This red color and ceramic material make this candle holder special and elegant.