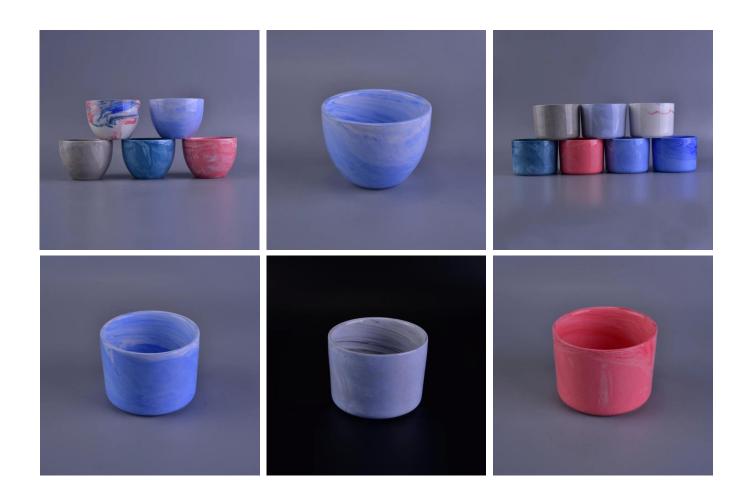

# Low MOQ Cylinder Colored Glaze Ceramic Candle Jar

| Product Details |                                                                                                                           |
|-----------------|---------------------------------------------------------------------------------------------------------------------------|
| Item number.    | SGSN16112319                                                                                                              |
| Material        | Ceramic                                                                                                                   |
| Craft           | Hand made                                                                                                                 |
| Sample time     | <ol> <li>5 days if there is existing stock of this design.</li> <li>10 days, if you need a new design or size.</li> </ol> |
| Main usages     | Decorative <u>ceramic and concrete candle holders</u> for home, wedding, party, etc.     Perfect gift choice              |
| The Features    | 1.Handmade,Eco-friendly,meet ASTM test.     2. Custom design, size, color, lid selection and gift box packing available.  |

## **Descriptions**

This red color and ceramic material make this candle holder special and elegant.