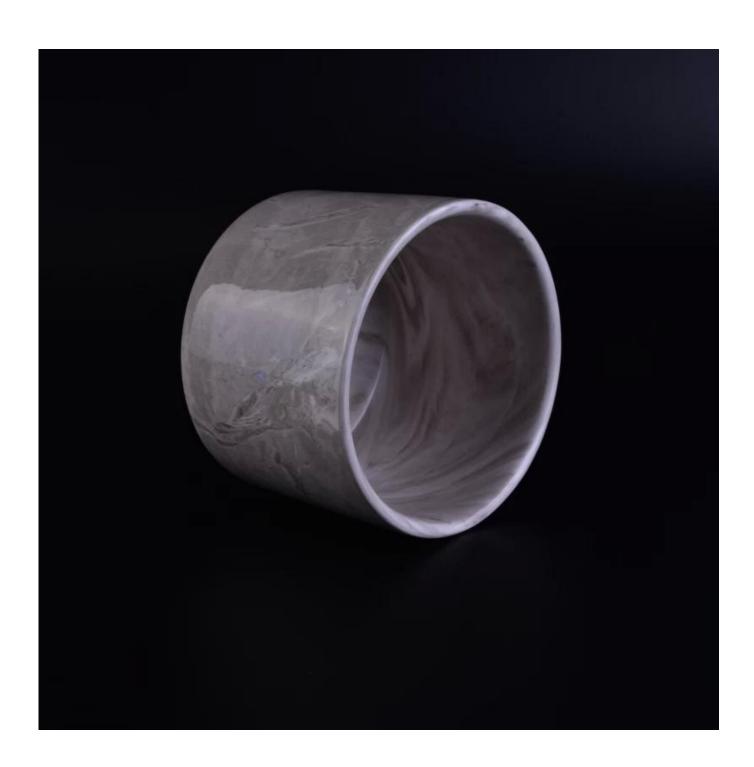

# Low MOQ Cylinder Colored Glaze Ceramic Candle Jar

| Product Details |                                                                                                                           |
|-----------------|---------------------------------------------------------------------------------------------------------------------------|
| Item number.    | SGSN16112319                                                                                                              |
| Material        | Ceramic                                                                                                                   |
| Craft           | Hand made                                                                                                                 |
| Sample time     | <ol> <li>5 days if there is existing stock of this design.</li> <li>10 days, if you need a new design or size.</li> </ol> |
| Main usages     | Decorative <u>ceramic and concrete candle holders</u> for home, wedding, party, etc.     Perfect gift choice              |
| The Features    | 1.Handmade,Eco-friendly,meet ASTM test.     2. Custom design, size, color, lid selection and gift box packing available.  |

## **Descriptions**

This red color and ceramic material make this candle holder special and elegant.