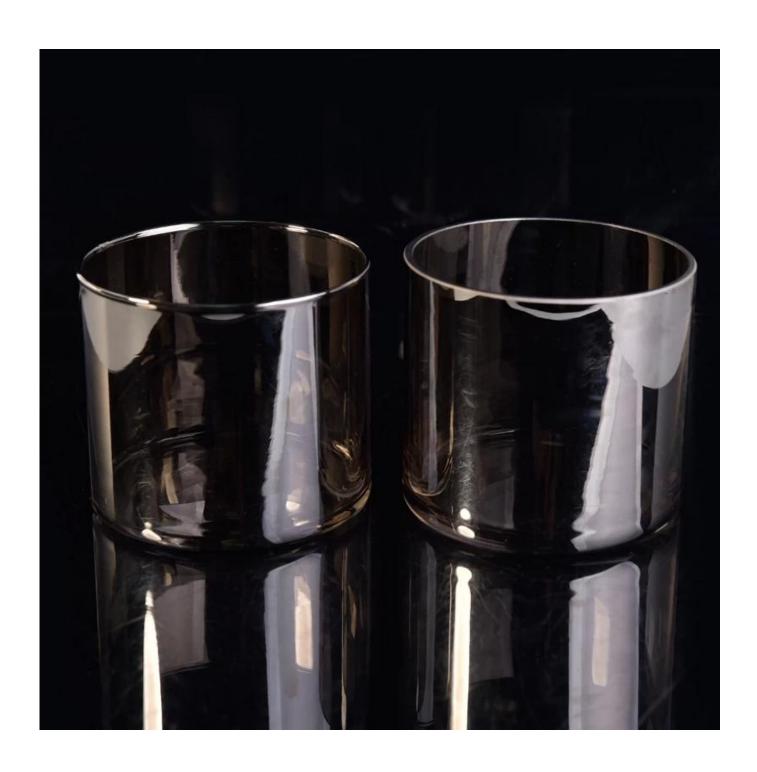

## Ion plating silver glass candle holder

| Item Name       | lon plating silver glass candle holder                                                                                                                  |
|-----------------|---------------------------------------------------------------------------------------------------------------------------------------------------------|
| Item No.        | SGLYP17042209                                                                                                                                           |
| Size            | Top dia:100mm  Bottom dia:100mm  Height:92mm  Weight:337g  Capacity:558ml                                                                               |
| Brand name      | Sunny Glassware                                                                                                                                         |
| Sample time     | <ol> <li>5 days to exist in the shape and size of the products</li> <li>15 days if you need new shape and size of products</li> </ol>                   |
| Packing         | Security packaging normal 24pcs / 36pcs / 48pcs per carton etc. export with egg divider                                                                 |
| Moq             | 10,000pcs                                                                                                                                               |
| Delivery time   | Within 35 days after order confirmed                                                                                                                    |
| Payment terms   | 30% deposit by T / T in advance, the balance after showing the copy of B / L                                                                            |
| Product Feature | 1.High quality and competitive prices 2.Meet FDA, SGS, LFGB test etc. 3.Eco-friendly 4.Widely applies to wedding, party, house, bar etc. 5.Machine made |

Cylinder tealight candle holder

Round small tealight holder

Flower shape cylinder jade amber color decorative glass candle jar candle holder