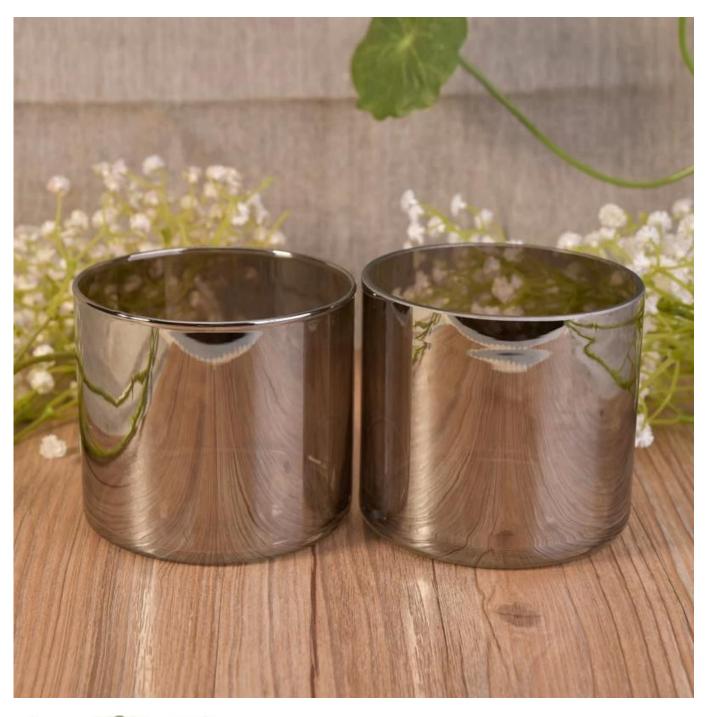

## Ion plating silver glass candle holder

| Item Name       | lon plating silver glass candle holder                                                                                                                  |
|-----------------|---------------------------------------------------------------------------------------------------------------------------------------------------------|
| Item No.        | SGLYP17042209                                                                                                                                           |
| Size            | Top dia:100mm  Bottom dia:100mm  Height:92mm  Weight:337g  Capacity:558ml                                                                               |
| Brand name      | Sunny Glassware                                                                                                                                         |
| Sample time     | <ol> <li>5 days to exist in the shape and size of the products</li> <li>15 days if you need new shape and size of products</li> </ol>                   |
| Packing         | Security packaging normal 24pcs / 36pcs / 48pcs per carton etc. export with egg divider                                                                 |
| Moq             | 10,000pcs                                                                                                                                               |
| Delivery time   | Within 35 days after order confirmed                                                                                                                    |
| Payment terms   | 30% deposit by T / T in advance, the balance after showing the copy of B / L                                                                            |
| Product Feature | 1.High quality and competitive prices 2.Meet FDA, SGS, LFGB test etc. 3.Eco-friendly 4.Widely applies to wedding, party, house, bar etc. 5.Machine made |