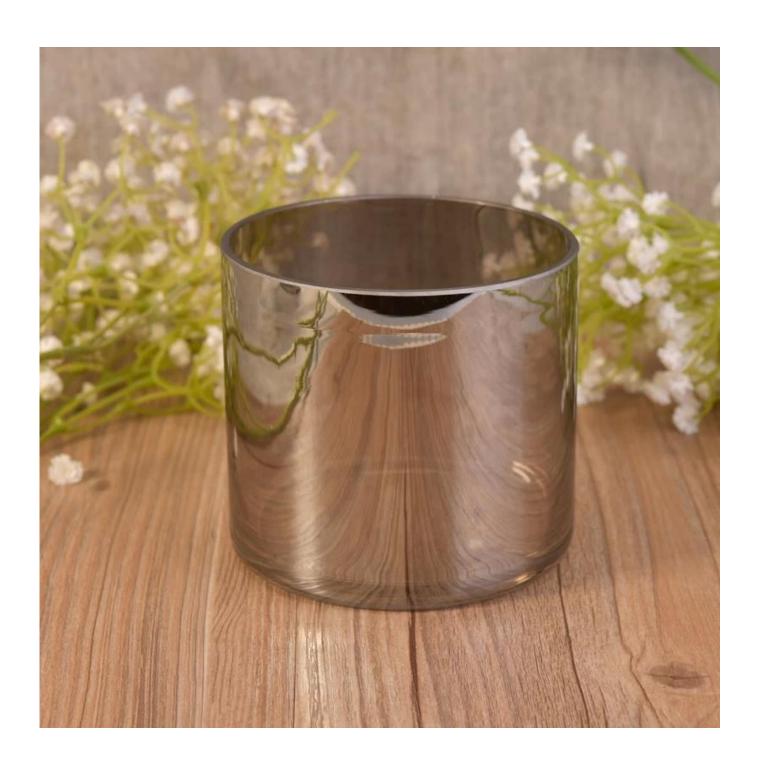

## Ion plating silver glass candle holder

| Item Name       | lon plating silver glass candle holder                                                                                                                  |
|-----------------|---------------------------------------------------------------------------------------------------------------------------------------------------------|
| Item No.        | SGLYP17042209                                                                                                                                           |
| Size            | Top dia:100mm  Bottom dia:100mm  Height:92mm  Weight:337g  Capacity:558ml                                                                               |
| Brand name      | Sunny Glassware                                                                                                                                         |
| Sample time     | <ol> <li>5 days to exist in the shape and size of the products</li> <li>15 days if you need new shape and size of products</li> </ol>                   |
| Packing         | Security packaging normal 24pcs / 36pcs / 48pcs per carton etc. export with egg divider                                                                 |
| Moq             | 10,000pcs                                                                                                                                               |
| Delivery time   | Within 35 days after order confirmed                                                                                                                    |
| Payment terms   | 30% deposit by T / T in advance, the balance after showing the copy of B / L                                                                            |
| Product Feature | 1.High quality and competitive prices 2.Meet FDA, SGS, LFGB test etc. 3.Eco-friendly 4.Widely applies to wedding, party, house, bar etc. 5.Machine made |