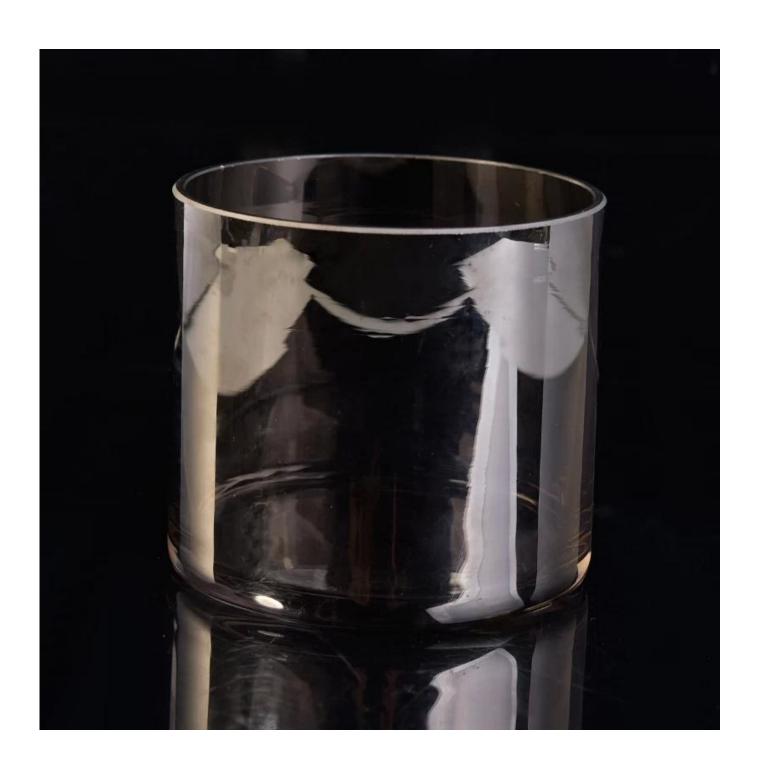

## Ion plating silver glass candle holder

| Item Name       | lon plating silver glass candle holder                                                                                                                  |
|-----------------|---------------------------------------------------------------------------------------------------------------------------------------------------------|
| Item No.        | SGLYP17042209                                                                                                                                           |
| Size            | Top dia:100mm  Bottom dia:100mm  Height:92mm  Weight:337g  Capacity:558ml                                                                               |
| Brand name      | Sunny Glassware                                                                                                                                         |
| Sample time     | <ol> <li>5 days to exist in the shape and size of the products</li> <li>15 days if you need new shape and size of products</li> </ol>                   |
| Packing         | Security packaging normal 24pcs / 36pcs / 48pcs per carton etc. export with egg divider                                                                 |
| Moq             | 10,000pcs                                                                                                                                               |
| Delivery time   | Within 35 days after order confirmed                                                                                                                    |
| Payment terms   | 30% deposit by T / T in advance, the balance after showing the copy of B / L                                                                            |
| Product Feature | 1.High quality and competitive prices 2.Meet FDA, SGS, LFGB test etc. 3.Eco-friendly 4.Widely applies to wedding, party, house, bar etc. 5.Machine made |