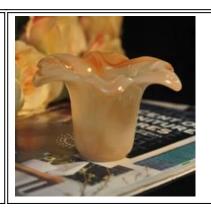

## Ion plating silver glass candle holder

| Item Name       | lon plating silver glass candle holder                                                                                                                  |
|-----------------|---------------------------------------------------------------------------------------------------------------------------------------------------------|
| Item No.        | SGLYP17042209                                                                                                                                           |
| Size            | Top dia:100mm  Bottom dia:100mm  Height:92mm  Weight:337g  Capacity:558ml                                                                               |
| Brand name      | Sunny Glassware                                                                                                                                         |
| Sample time     | <ol> <li>5 days to exist in the shape and size of the products</li> <li>15 days if you need new shape and size of products</li> </ol>                   |
| Packing         | Security packaging normal 24pcs / 36pcs / 48pcs per carton etc. export with egg divider                                                                 |
| Moq             | 10,000pcs                                                                                                                                               |
| Delivery time   | Within 35 days after order confirmed                                                                                                                    |
| Payment terms   | 30% deposit by T / T in advance, the balance after showing the copy of B / L                                                                            |
| Product Feature | 1.High quality and competitive prices 2.Meet FDA, SGS, LFGB test etc. 3.Eco-friendly 4.Widely applies to wedding, party, house, bar etc. 5.Machine made |

Cylinder tealight candle holder

Round small tealight holder

Flower shape cylinder jade amber color decorative glass candle jar candle holder