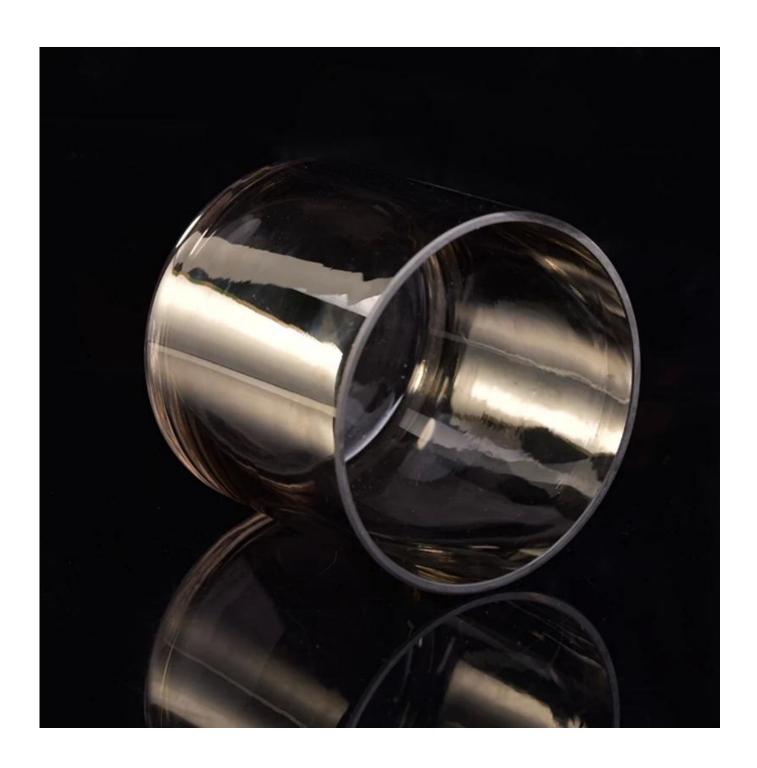

## Ion plating silver glass candle holder

| Item Name       | lon plating silver glass candle holder                                                                                                                  |
|-----------------|---------------------------------------------------------------------------------------------------------------------------------------------------------|
| Item No.        | SGLYP17042209                                                                                                                                           |
| Size            | Top dia:100mm  Bottom dia:100mm  Height:92mm  Weight:337g  Capacity:558ml                                                                               |
| Brand name      | Sunny Glassware                                                                                                                                         |
| Sample time     | <ol> <li>5 days to exist in the shape and size of the products</li> <li>15 days if you need new shape and size of products</li> </ol>                   |
| Packing         | Security packaging normal 24pcs / 36pcs / 48pcs per carton etc. export with egg divider                                                                 |
| Moq             | 10,000pcs                                                                                                                                               |
| Delivery time   | Within 35 days after order confirmed                                                                                                                    |
| Payment terms   | 30% deposit by T / T in advance, the balance after showing the copy of B / L                                                                            |
| Product Feature | 1.High quality and competitive prices 2.Meet FDA, SGS, LFGB test etc. 3.Eco-friendly 4.Widely applies to wedding, party, house, bar etc. 5.Machine made |