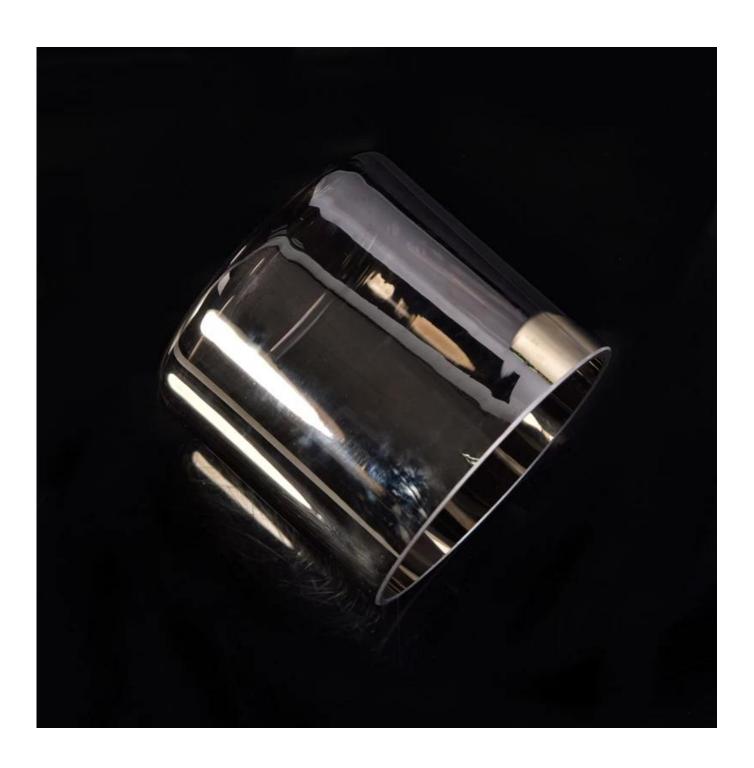

## Ion plating silver glass candle holder

| Item Name       | lon plating silver glass candle holder                                                                                                                  |
|-----------------|---------------------------------------------------------------------------------------------------------------------------------------------------------|
| Item No.        | SGLYP17042209                                                                                                                                           |
| Size            | Top dia:100mm  Bottom dia:100mm  Height:92mm  Weight:337g  Capacity:558ml                                                                               |
| Brand name      | Sunny Glassware                                                                                                                                         |
| Sample time     | <ol> <li>5 days to exist in the shape and size of the products</li> <li>15 days if you need new shape and size of products</li> </ol>                   |
| Packing         | Security packaging normal 24pcs / 36pcs / 48pcs per carton etc. export with egg divider                                                                 |
| Moq             | 10,000pcs                                                                                                                                               |
| Delivery time   | Within 35 days after order confirmed                                                                                                                    |
| Payment terms   | 30% deposit by T / T in advance, the balance after showing the copy of B / L                                                                            |
| Product Feature | 1.High quality and competitive prices 2.Meet FDA, SGS, LFGB test etc. 3.Eco-friendly 4.Widely applies to wedding, party, house, bar etc. 5.Machine made |