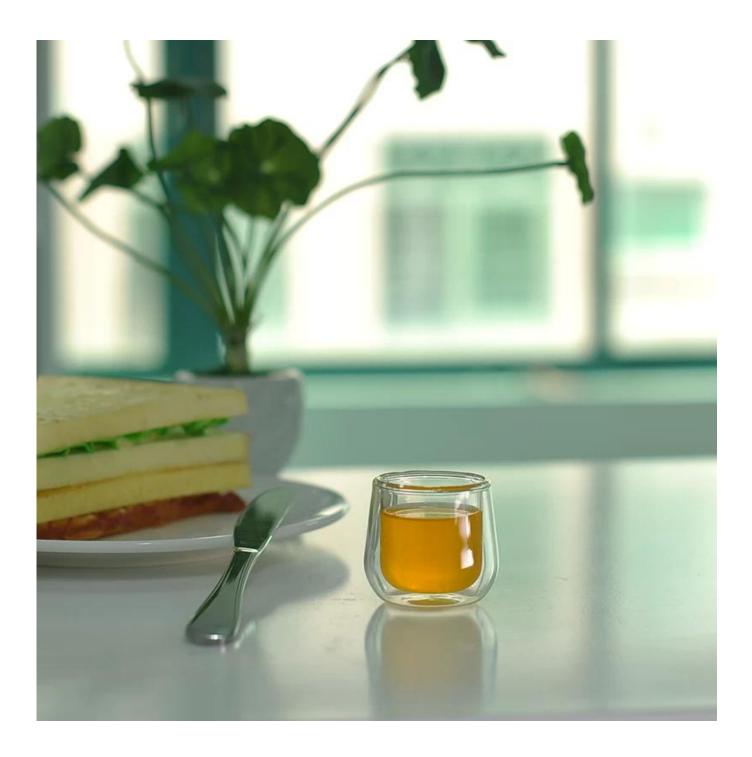

## Product detail:

5

SUNNY

| Item No.         | SGDS14122927                                                                                                                                                                                                                                                                                                                                          |
|------------------|-------------------------------------------------------------------------------------------------------------------------------------------------------------------------------------------------------------------------------------------------------------------------------------------------------------------------------------------------------|
| Material         | Borosilicate glass                                                                                                                                                                                                                                                                                                                                    |
| Craft            | Handmade                                                                                                                                                                                                                                                                                                                                              |
| Samples time     | <ol> <li>5 days if at exit shaped and size of glass</li> <li>15 days if need new shape or size of glass</li> </ol>                                                                                                                                                                                                                                    |
| Packing          | Normal packing, 24 or 36pcs into export carton, carton with cardboard divider                                                                                                                                                                                                                                                                         |
| Product Capacity | 500,000~1,000,000 pcs per month                                                                                                                                                                                                                                                                                                                       |
| Delivery time    | Within 35 days after the sample and order confirmed                                                                                                                                                                                                                                                                                                   |
| Payment terms    | 30% deposit by T/T in advance and the balance against the copy of B/L                                                                                                                                                                                                                                                                                 |
| Shipment         | By sea, by air, by Express and your shipping agent is acceptable                                                                                                                                                                                                                                                                                      |
| Product Features | <ol> <li>Suitable for used in pub, hotel, restaurants, home,etc</li> <li>Professional Q/C for quality control</li> <li>Competitive price and quality</li> <li>Meet FDA test and food grade</li> </ol>                                                                                                                                                 |
| For your choices | <ol> <li>Any logo printing on the glass body</li> <li>Any color painted,frost,electroplate, pattern laser carver for the finish</li> <li>Special package like shrink wrap, color gift box, white gift box etc</li> <li>Open new mould for the glass, wood, plastic or metal as you like</li> <li>Different size and shapes meet your needs</li> </ol> |