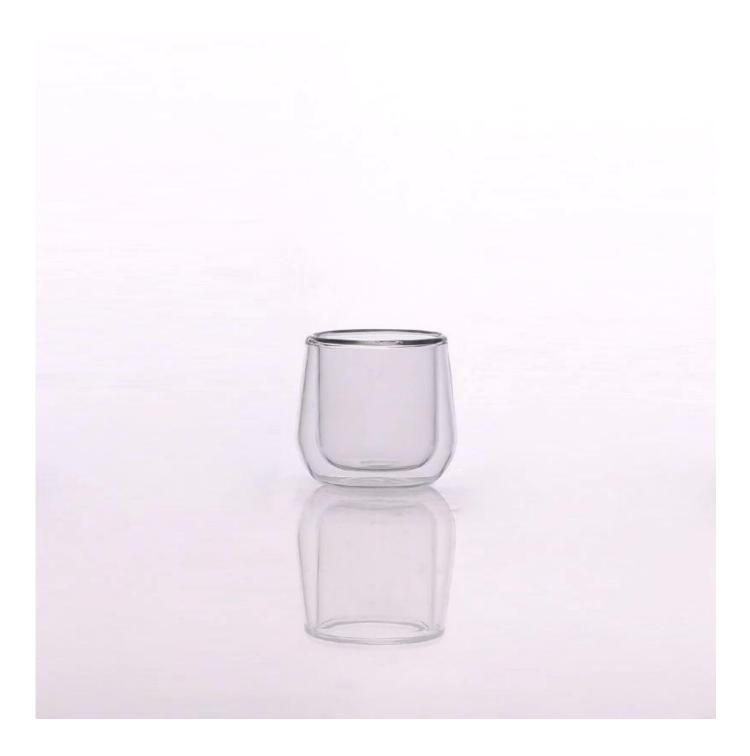

|
| Product Features | <ol> <li>Suitable for used in pub, hotel, restaurants, home,etc</li> <li>Professional Q/C for quality control</li> <li>Competitive price and quality</li> <li>Meet FDA test and food grade</li> </ol>                                                                                                                                                 |
| For your choices | <ol> <li>Any logo printing on the glass body</li> <li>Any color painted,frost,electroplate, pattern laser carver for the finish</li> <li>Special package like shrink wrap, color gift box, white gift box etc</li> <li>Open new mould for the glass, wood, plastic or metal as you like</li> <li>Different size and shapes meet your needs</li> </ol> |









### Borosilicate glass













# Our factory:





## Certification:









#### Method of application:

- 1. Using it under guide of the adult.
- 2. Washing it with clean or boiling water before usage.
- 3. No touching the rim of glass cup, try to take the bottom or the handle of it.

#### **Cautions:**

- 1. Beer, red wine, white wine, beverage or hot water not be too full.
- 2. To avoid to hurt your children's hand, please put it in the place where they can't reach.
- 3. Avoid dropping ,Collision and strong impact.
- 4. Not available for microwave oven.
- 5. To prevent it from cracking, do not put it over open fire directly.

#### FAQ

For more information, please visit our website: www.okcandle.com