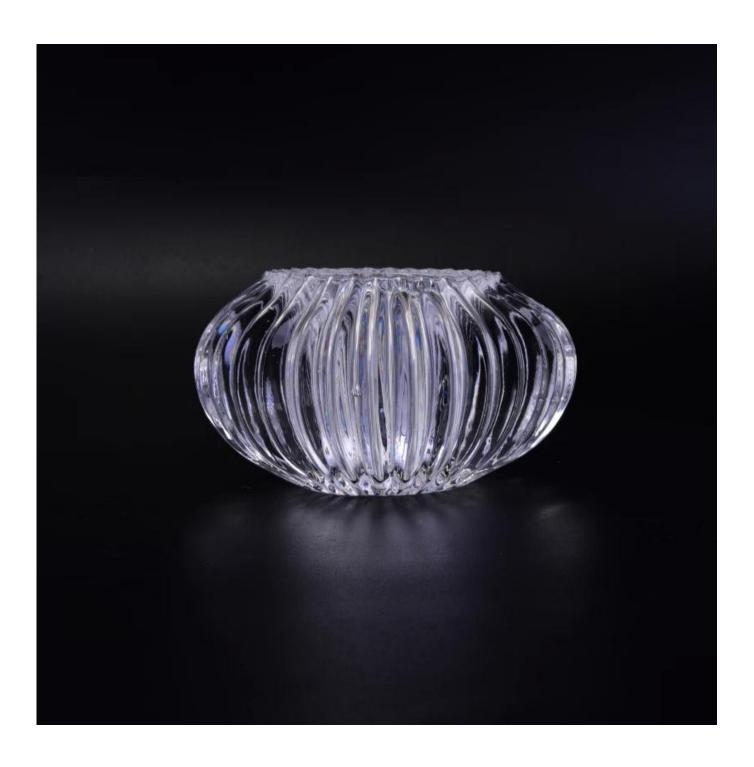

# **Crystal Round Votive Glass Candle Holder**

| Product Details         |                                                                                                                                                                   |
|-------------------------|-------------------------------------------------------------------------------------------------------------------------------------------------------------------|
| Item number.            | SGHX16121302                                                                                                                                                      |
| Material                | Glass                                                                                                                                                             |
| Craft & Deep processing | Machine pressed                                                                                                                                                   |
| Sample time             | <ol> <li>5 days if there is a form and size of the glass candle holder.</li> <li>15 days, if you need a new shape and size og the glass candle holder.</li> </ol> |
| Main usages             | As votive candle holders     Be used for scented wax pouring     Others                                                                                           |
| Features                | votive glass candle holders from high quality     Eco-friendly     Meet ASTM test     Customization service                                                       |