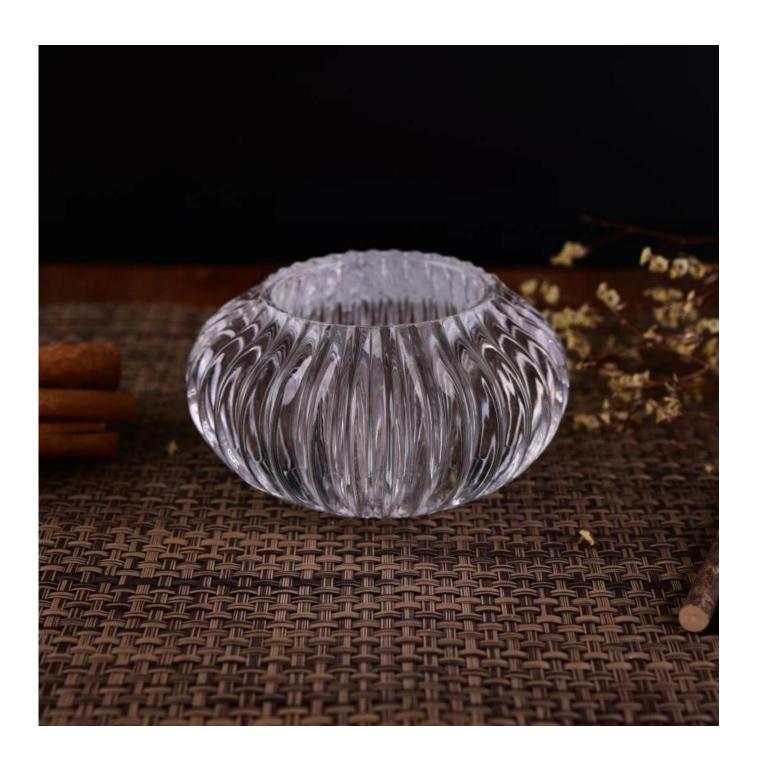

# **Crystal Round Votive Glass Candle Holder**

| Product Details         |                                                                                                                                                                   |
|-------------------------|-------------------------------------------------------------------------------------------------------------------------------------------------------------------|
| Item number.            | SGHX16121302                                                                                                                                                      |
| Material                | Glass                                                                                                                                                             |
| Craft & Deep processing | Machine pressed                                                                                                                                                   |
| Sample time             | <ol> <li>5 days if there is a form and size of the glass candle holder.</li> <li>15 days, if you need a new shape and size og the glass candle holder.</li> </ol> |
| Main usages             | As votive candle holders     Be used for scented wax pouring     Others                                                                                           |
| Features                | votive glass candle holders from high quality     Eco-friendly     Meet ASTM test     Customization service                                                       |