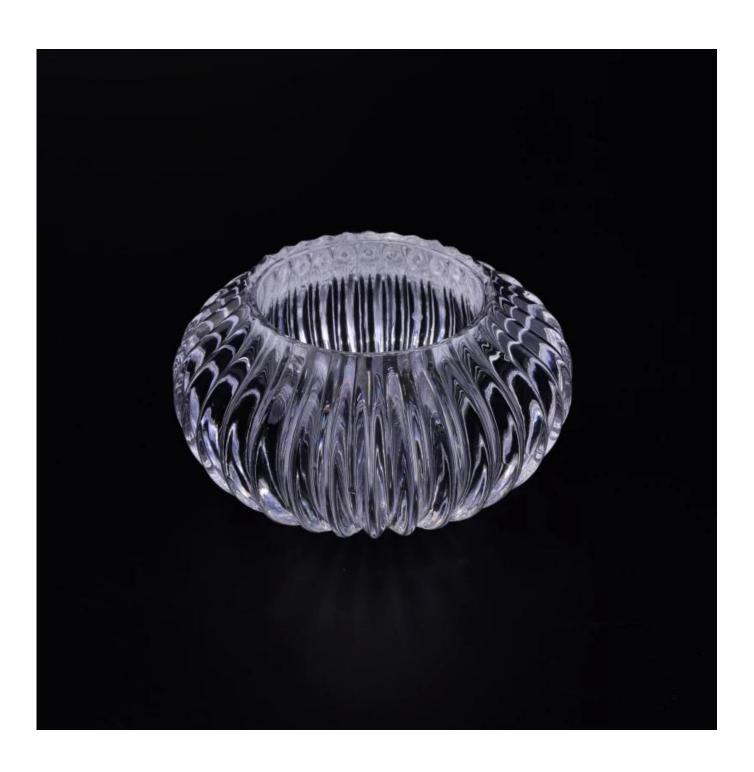

# **Crystal Round Votive Glass Candle Holder**

| Product Details         |                                                                                                                                                                   |
|-------------------------|-------------------------------------------------------------------------------------------------------------------------------------------------------------------|
| Item number.            | SGHX16121302                                                                                                                                                      |
| Material                | Glass                                                                                                                                                             |
| Craft & Deep processing | Machine pressed                                                                                                                                                   |
| Sample time             | <ol> <li>5 days if there is a form and size of the glass candle holder.</li> <li>15 days, if you need a new shape and size og the glass candle holder.</li> </ol> |
| Main usages             | As votive candle holders     Be used for scented wax pouring     Others                                                                                           |
| Features                | votive glass candle holders from high quality     Eco-friendly     Meet ASTM test     Customization service                                                       |