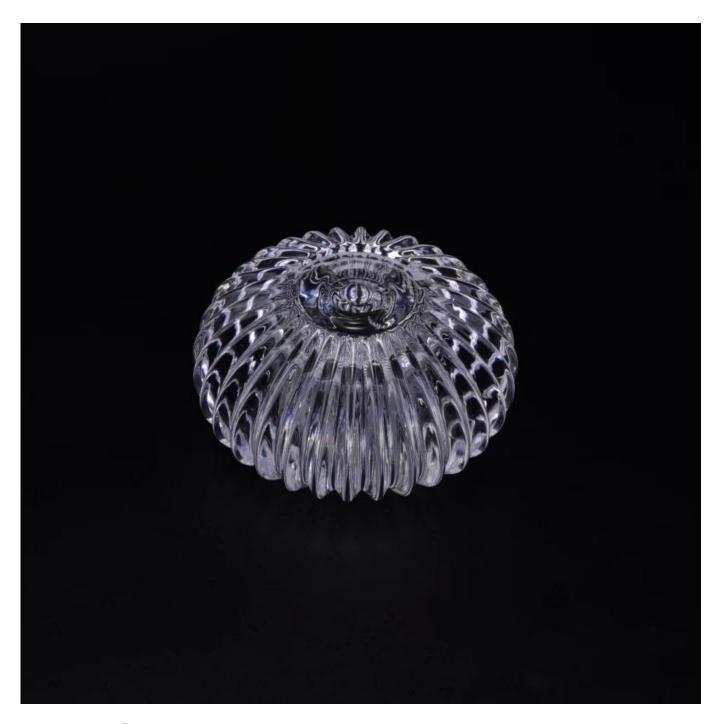

# **Crystal Round Votive Glass Candle Holder**

| Product Details         |                                                                                                                                                                   |
|-------------------------|-------------------------------------------------------------------------------------------------------------------------------------------------------------------|
| Item number.            | SGHX16121302                                                                                                                                                      |
| Material                | Glass                                                                                                                                                             |
| Craft & Deep processing | Machine pressed                                                                                                                                                   |
| Sample time             | <ol> <li>5 days if there is a form and size of the glass candle holder.</li> <li>15 days, if you need a new shape and size og the glass candle holder.</li> </ol> |
| Main usages             | As votive candle holders     Be used for scented wax pouring     Others                                                                                           |
| Features                | votive glass candle holders from high quality     Eco-friendly     Meet ASTM test     Customization service                                                       |