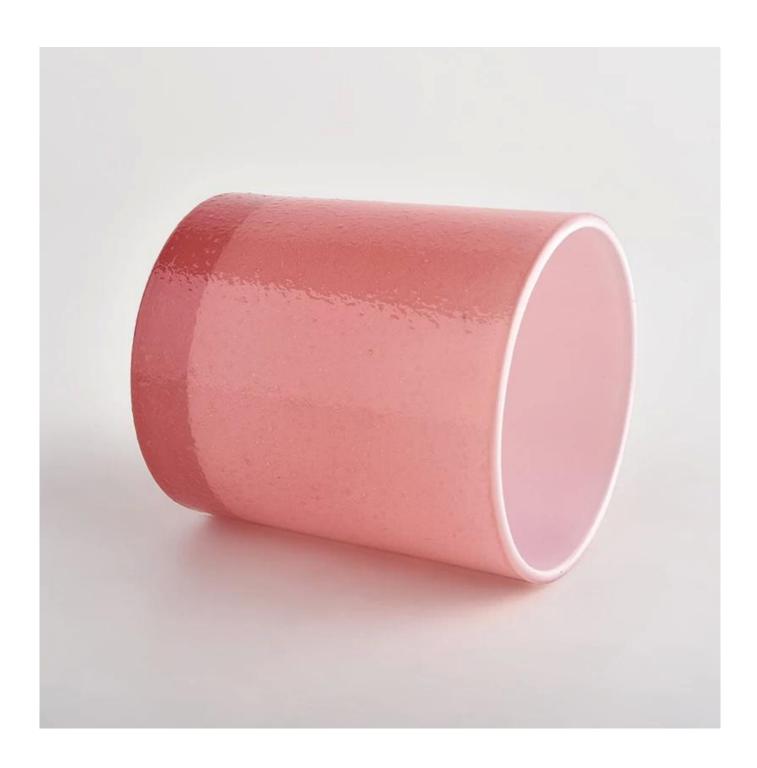

|                | 1. 5 giorni se c'è forma e dimensione del vetro     |
|----------------|-----------------------------------------------------|
| Muestra tiempo | 2. 15 days, if you need new shapes and sizes glass  |
|                |                                                     |
| Para medir     | Item:SGHL22022304                                   |
|                | Top dia: 80mm                                       |
|                | Bottom dia∏74mm                                     |
|                | Height∏90mm                                         |
|                | Weight□297g                                         |
|                | Capacity:310ml                                      |
| embalaje       | Normal packing,Individual gift box, PVC box,        |
|                | window box, color box, white box, etc               |
| Entrega tiempo | Within 35 days after the sample and order           |
|                | confirmed                                           |
| Pago término   | 30% deposit by T/T in advance and the balance       |
|                | against the copy of B/L                             |
| Envío          | By sea,by air,by Express and your shipping agent is |
|                | acceptable                                          |
| Usage Occasion | Home decor, Wedding Decoration, Wedding             |
|                | Favors,Decoration enhancement                       |