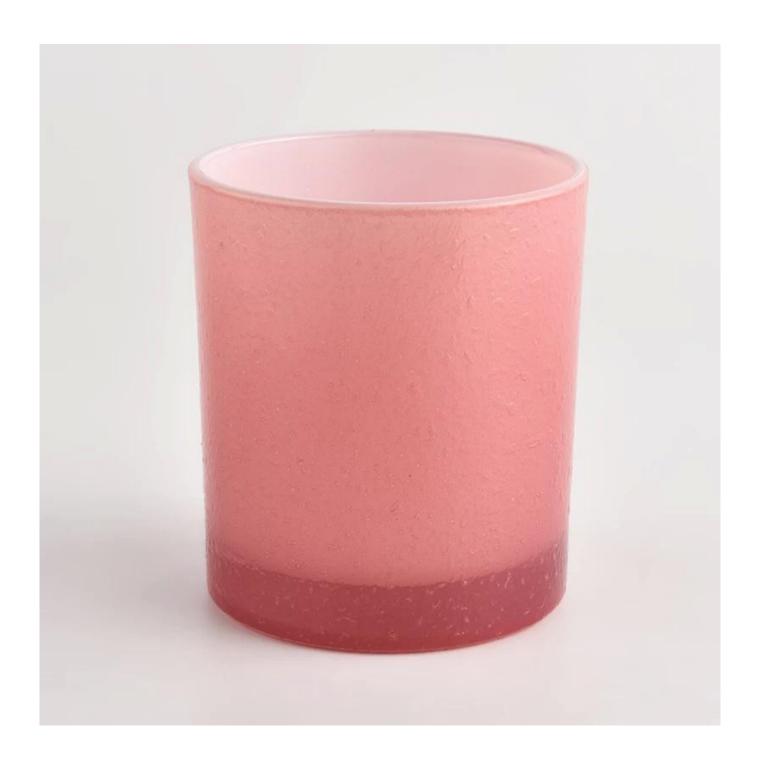

|                | 1. 5 giorni se c'è forma e dimensione del vetro     |
|----------------|-----------------------------------------------------|
| Muestra tiempo | 2. 15 days, if you need new shapes and sizes glass  |
|                |                                                     |
| Para medir     | Item:SGHL22022304                                   |
|                | Top dia: 80mm                                       |
|                | Bottom dia∏74mm                                     |
|                | Height∏90mm                                         |
|                | Weight□297g                                         |
|                | Capacity:310ml                                      |
| embalaje       | Normal packing,Individual gift box, PVC box,        |
|                | window box, color box, white box, etc               |
| Entrega tiempo | Within 35 days after the sample and order           |
|                | confirmed                                           |
| Pago término   | 30% deposit by T/T in advance and the balance       |
|                | against the copy of B/L                             |
| Envío          | By sea,by air,by Express and your shipping agent is |
|                | acceptable                                          |
| Usage Occasion | Home decor, Wedding Decoration, Wedding             |
|                | Favors,Decoration enhancement                       |