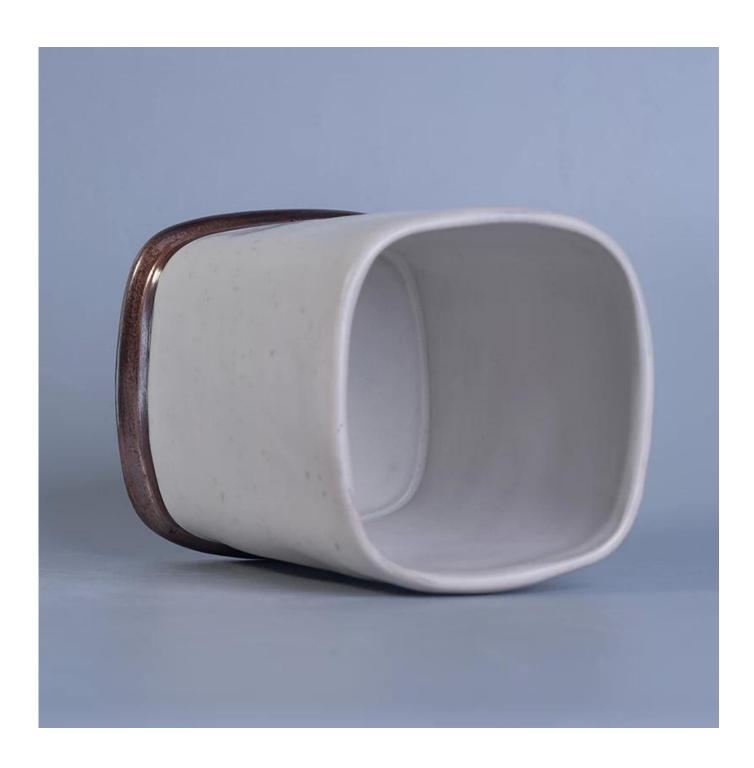

## Weiß glasierte quadratische kerze jar

| Item Name       | Weiß glasierte quadratische kerze jar                                                                                                                   |
|-----------------|---------------------------------------------------------------------------------------------------------------------------------------------------------|
| Item No.        | SGTX17060901B                                                                                                                                           |
| Size            | Top dia: 80*80mm Bottom dia: 90*90mm Height: 116mm Weight: 404g Capacity: 473ml                                                                         |
| Brand name      | Sunny Glassware                                                                                                                                         |
| Sample time     | <ol> <li>5 days to exist in the shape and size of the products</li> <li>15 days if you need new shape and size of products</li> </ol>                   |
| Packing         | Security packaging normal 24pcs / 36pcs / 48pcs per carton etc. export with egg divider                                                                 |
| Moq             | 3,000pcs                                                                                                                                                |
| Delivery time   | Within 35 days after order confirmed                                                                                                                    |
| Payment terms   | 30% deposit by T / T in advance, the balance after showing the copy of B / L                                                                            |
| Product Feature | 1.High quality and competitive prices 2.Meet FDA, SGS, LFGB test etc. 3.Eco-friendly 4.Widely applies to wedding, party, house, bar etc. 5.Machine made |