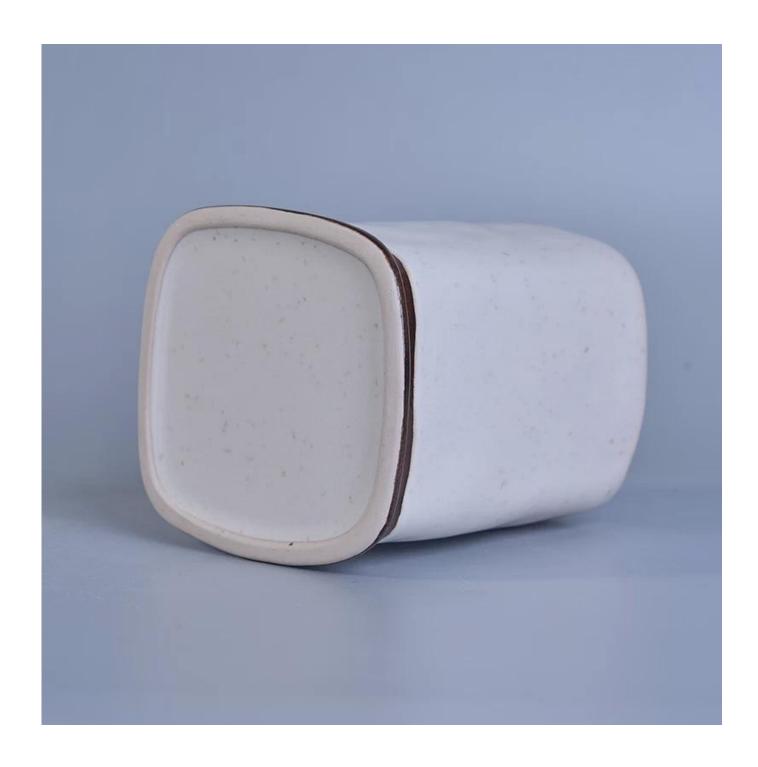

## Weiß glasierte quadratische kerze jar

| Item Name       | Weiß glasierte quadratische kerze jar                                                                                                                   |
|-----------------|---------------------------------------------------------------------------------------------------------------------------------------------------------|
| Item No.        | SGTX17060901B                                                                                                                                           |
| Size            | Top dia: 80*80mm Bottom dia: 90*90mm Height: 116mm Weight: 404g Capacity: 473ml                                                                         |
| Brand name      | Sunny Glassware                                                                                                                                         |
| Sample time     | <ol> <li>5 days to exist in the shape and size of the products</li> <li>15 days if you need new shape and size of products</li> </ol>                   |
| Packing         | Security packaging normal 24pcs / 36pcs / 48pcs per carton etc. export with egg divider                                                                 |
| Moq             | 3,000pcs                                                                                                                                                |
| Delivery time   | Within 35 days after order confirmed                                                                                                                    |
| Payment terms   | 30% deposit by T / T in advance, the balance after showing the copy of B / L                                                                            |
| Product Feature | 1.High quality and competitive prices 2.Meet FDA, SGS, LFGB test etc. 3.Eco-friendly 4.Widely applies to wedding, party, house, bar etc. 5.Machine made |