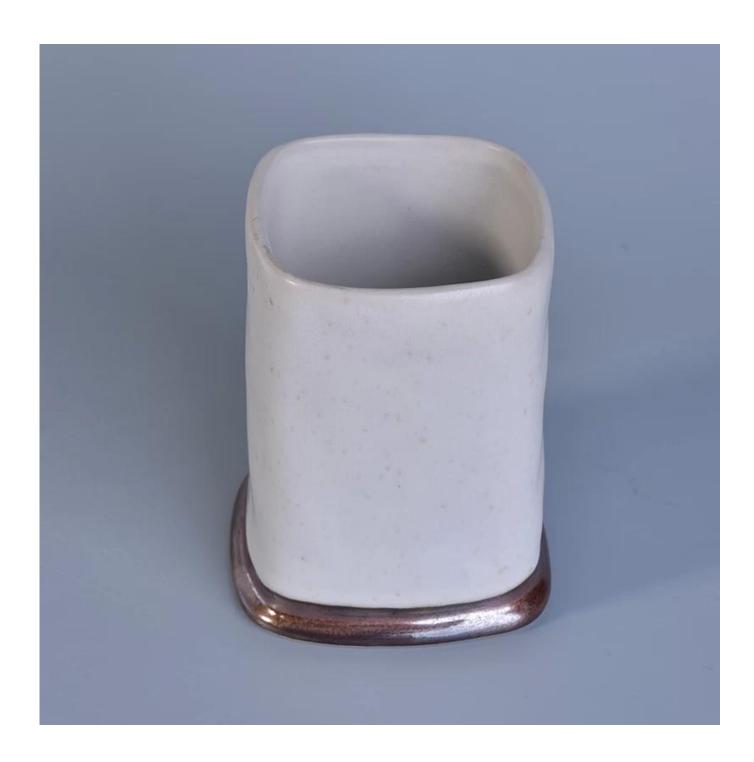

## Weiß glasierte quadratische kerze jar

| Item Name       | Weiß glasierte quadratische kerze jar                                                                                                                   |
|-----------------|---------------------------------------------------------------------------------------------------------------------------------------------------------|
| Item No.        | SGTX17060901B                                                                                                                                           |
| Size            | Top dia: 80*80mm Bottom dia: 90*90mm Height: 116mm Weight: 404g Capacity: 473ml                                                                         |
| Brand name      | Sunny Glassware                                                                                                                                         |
| Sample time     | <ol> <li>5 days to exist in the shape and size of the products</li> <li>15 days if you need new shape and size of products</li> </ol>                   |
| Packing         | Security packaging normal 24pcs / 36pcs / 48pcs per carton etc. export with egg divider                                                                 |
| Moq             | 3,000pcs                                                                                                                                                |
| Delivery time   | Within 35 days after order confirmed                                                                                                                    |
| Payment terms   | 30% deposit by T / T in advance, the balance after showing the copy of B / L                                                                            |
| Product Feature | 1.High quality and competitive prices 2.Meet FDA, SGS, LFGB test etc. 3.Eco-friendly 4.Widely applies to wedding, party, house, bar etc. 5.Machine made |