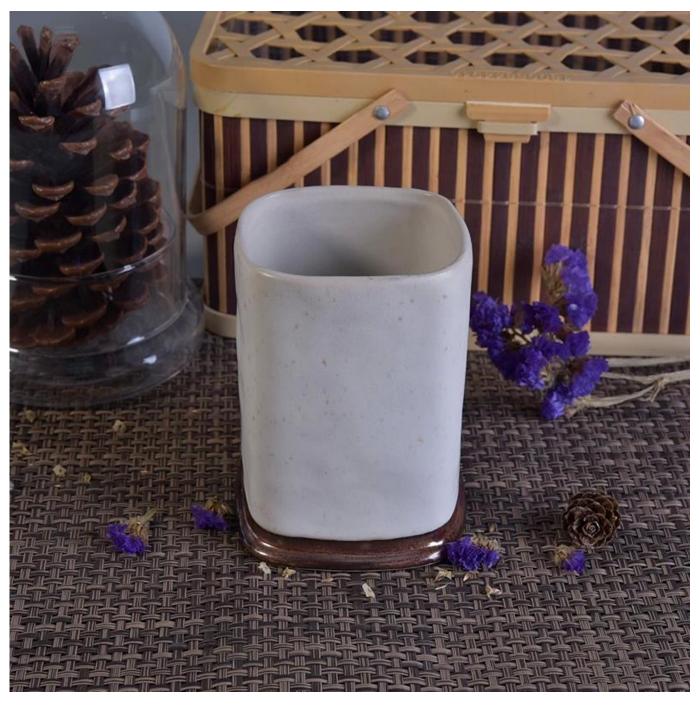

## Weiß glasierte quadratische kerze jar

| Item Name       | Weiß glasierte quadratische kerze jar                                                                                                                   |
|-----------------|---------------------------------------------------------------------------------------------------------------------------------------------------------|
| Item No.        | SGTX17060901B                                                                                                                                           |
| Size            | Top dia: 80*80mm Bottom dia: 90*90mm Height: 116mm Weight: 404g Capacity: 473ml                                                                         |
| Brand name      | Sunny Glassware                                                                                                                                         |
| Sample time     | <ol> <li>5 days to exist in the shape and size of the products</li> <li>15 days if you need new shape and size of products</li> </ol>                   |
| Packing         | Security packaging normal 24pcs / 36pcs / 48pcs per carton etc. export with egg divider                                                                 |
| Moq             | 3,000pcs                                                                                                                                                |
| Delivery time   | Within 35 days after order confirmed                                                                                                                    |
| Payment terms   | 30% deposit by T / T in advance, the balance after showing the copy of B / L                                                                            |
| Product Feature | 1.High quality and competitive prices 2.Meet FDA, SGS, LFGB test etc. 3.Eco-friendly 4.Widely applies to wedding, party, house, bar etc. 5.Machine made |