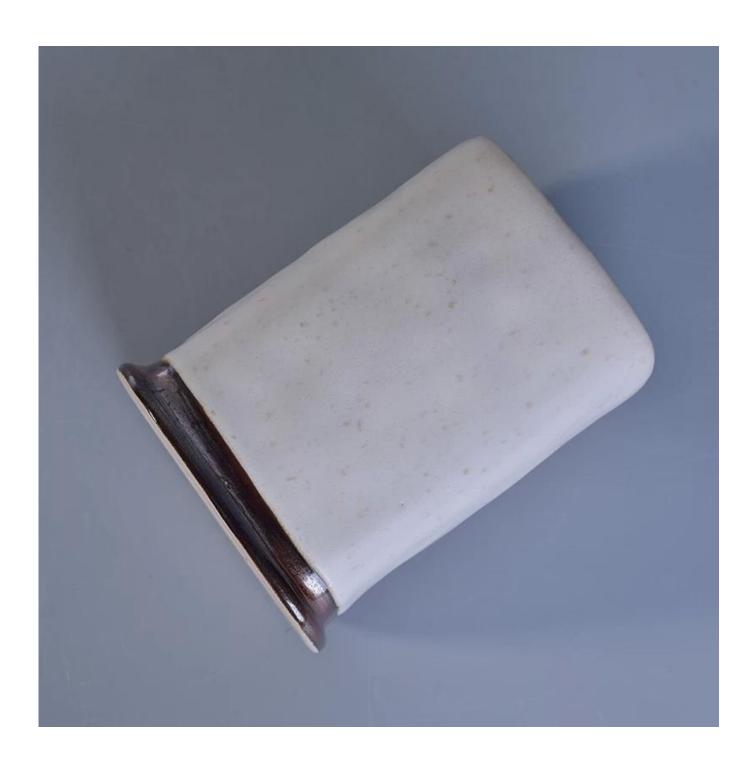

## Weiß glasierte quadratische kerze jar

| Item Name       | Weiß glasierte quadratische kerze jar                                                                                                                   |
|-----------------|---------------------------------------------------------------------------------------------------------------------------------------------------------|
| Item No.        | SGTX17060901B                                                                                                                                           |
| Size            | Top dia: 80*80mm Bottom dia: 90*90mm Height: 116mm Weight: 404g Capacity: 473ml                                                                         |
| Brand name      | Sunny Glassware                                                                                                                                         |
| Sample time     | <ol> <li>5 days to exist in the shape and size of the products</li> <li>15 days if you need new shape and size of products</li> </ol>                   |
| Packing         | Security packaging normal 24pcs / 36pcs / 48pcs per carton etc. export with egg divider                                                                 |
| Moq             | 3,000pcs                                                                                                                                                |
| Delivery time   | Within 35 days after order confirmed                                                                                                                    |
| Payment terms   | 30% deposit by T / T in advance, the balance after showing the copy of B / L                                                                            |
| Product Feature | 1.High quality and competitive prices 2.Meet FDA, SGS, LFGB test etc. 3.Eco-friendly 4.Widely applies to wedding, party, house, bar etc. 5.Machine made |