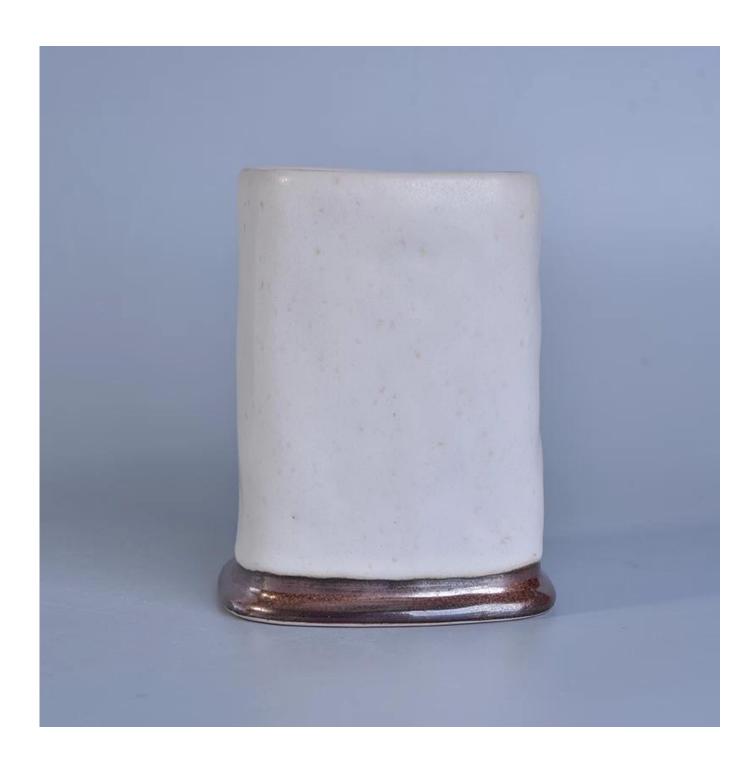

## Weiß glasierte quadratische kerze jar

| Item Name       | Weiß glasierte quadratische kerze jar                                                                                                                   |
|-----------------|---------------------------------------------------------------------------------------------------------------------------------------------------------|
| Item No.        | SGTX17060901B                                                                                                                                           |
| Size            | Top dia: 80*80mm Bottom dia: 90*90mm Height: 116mm Weight: 404g Capacity: 473ml                                                                         |
| Brand name      | Sunny Glassware                                                                                                                                         |
| Sample time     | <ol> <li>5 days to exist in the shape and size of the products</li> <li>15 days if you need new shape and size of products</li> </ol>                   |
| Packing         | Security packaging normal 24pcs / 36pcs / 48pcs per carton etc. export with egg divider                                                                 |
| Moq             | 3,000pcs                                                                                                                                                |
| Delivery time   | Within 35 days after order confirmed                                                                                                                    |
| Payment terms   | 30% deposit by T / T in advance, the balance after showing the copy of B / L                                                                            |
| Product Feature | 1.High quality and competitive prices 2.Meet FDA, SGS, LFGB test etc. 3.Eco-friendly 4.Widely applies to wedding, party, house, bar etc. 5.Machine made |