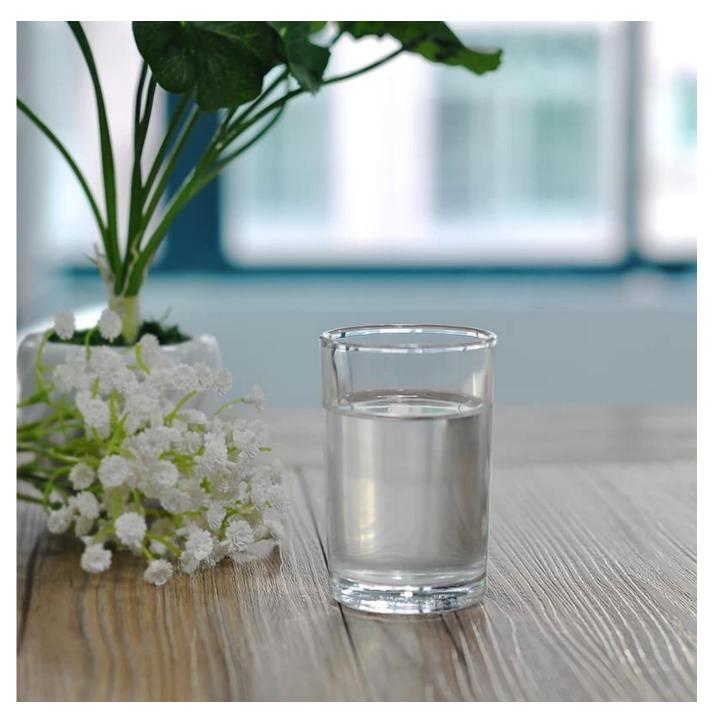

|
| Product Features | <ol> <li>Machine made tempered drinkware with high quality</li> <li>Suitable for used in hotel, home, etc.</li> <li>It is eco-friendly</li> <li>Meet FDA test &amp; CA 65 test</li> </ol>                                                                                                                                                                          |
| For your choices | <ol> <li>Different designs and sizes for choice</li> <li>Any color painted, frost, electroplate, pattern laser carver processing</li> <li>Special package like shrink wrap, color gift box, white gift box etc.</li> <li>We have exclusive workers for quality control</li> <li>We have professional workshop and warehouse to ensure the delivery time</li> </ol> |



Every day is sunny day











## Similar Products Link Every day is sunny day







## Machine pressed















Factory Show

Every day is sunny day







## Method of application:

- 1. Using it under guide of the adult
- 2. Washing it with clean or boiling water before usage
- 3. No touching the rim of glass cup, try to take the bottom or the handle of it

## **Cautions:**

- 1. Beer, red wine, white wine, beverage or hot water not be too full
- 2. To avoid to hurt your children's hand , please put it in the place where they can't reach

- 3. Avoid dropping ,Collision and strong impact
- 4. Not available for microwave oven
- 5. To prevent it from cracking, do not put it over open fire directly

For more <u>drinking glass</u> or any glassware,

please visit our website: <a href="http://www.okcandle.com/">htt