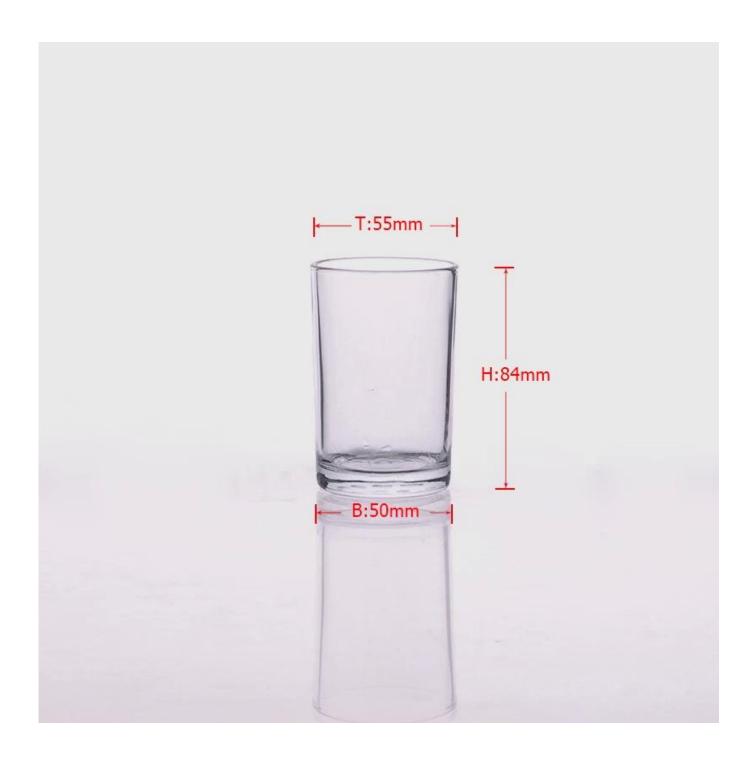

| 5 Prod           | uct Details Every day is sunny day                                                                                                                                                                                                                                                                                                                                 |
|------------------|--------------------------------------------------------------------------------------------------------------------------------------------------------------------------------------------------------------------------------------------------------------------------------------------------------------------------------------------------------------------|
| Item No.         | SGFH14123102                                                                                                                                                                                                                                                                                                                                                       |
| Material         | High white glass                                                                                                                                                                                                                                                                                                                                                   |
| Process          | Machine made                                                                                                                                                                                                                                                                                                                                                       |
| Samples time     | 1. 5 days if at exist shaped and size of glass                                                                                                                                                                                                                                                                                                                     |
|                  | 2. 15 days if need new shape or size of glass                                                                                                                                                                                                                                                                                                                      |
| Packing          | Normal packing,6 pcs into inner box, 72 pcs per carton                                                                                                                                                                                                                                                                                                             |
| Product Capacity | 500,000~1,000,000 pcs per month                                                                                                                                                                                                                                                                                                                                    |
| Delivery time    | Within 35 days after the sample and order confirmed                                                                                                                                                                                                                                                                                                                |
| Payment terms    | 30% deposit by T/T in advance and the balance against the copy of B/L                                                                                                                                                                                                                                                                                              |
| Shipment         | By sea, by air, by Express and your shipping agent is acceptable                                                                                                                                                                                                                                                                                                   |
| Product Features | <ol> <li>Machine made tempered drinkware with high quality</li> <li>Suitable for used in hotel, home, etc.</li> <li>It is eco-friendly</li> <li>Meet FDA test &amp; CA 65 test</li> </ol>                                                                                                                                                                          |
| For your choices | <ol> <li>Different designs and sizes for choice</li> <li>Any color painted, frost, electroplate, pattern laser carver processing</li> <li>Special package like shrink wrap, color gift box, white gift box etc.</li> <li>We have exclusive workers for quality control</li> <li>We have professional workshop and warehouse to ensure the delivery time</li> </ol> |