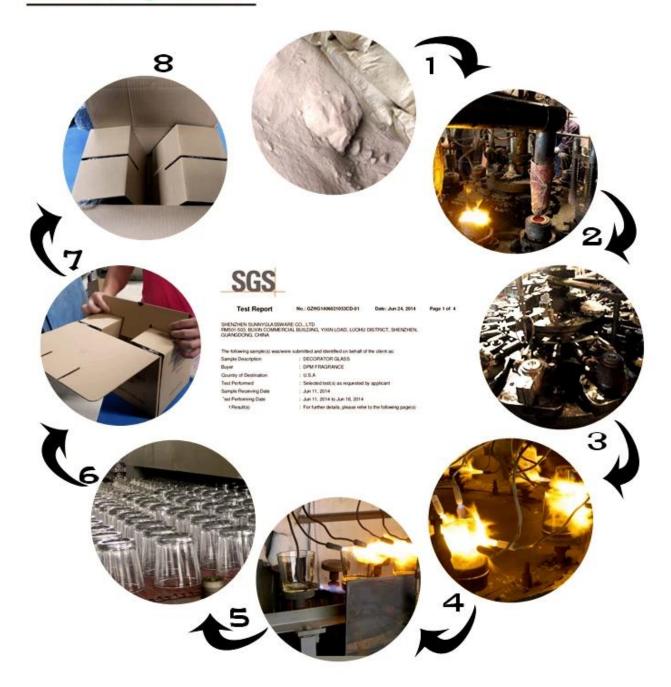

igh quality</li> <li>Suitable for used in hotel, home, etc.</li> <li>It is eco-friendly</li> <li>Meet FDA test &amp; CA 65 test</li> </ol>                                                                                                                                                                          |
| For your choices | <ol> <li>Different designs and sizes for choice</li> <li>Any color painted, frost, electroplate, pattern laser carver processing</li> <li>Special package like shrink wrap, color gift box, white gift box etc.</li> <li>We have exclusive workers for quality control</li> <li>We have professional workshop and warehouse to ensure the delivery time</li> </ol> |



Every day is sunny day











## Similar Products Link Every day is sunny day







## Machine pressed















Factory Show

Every day is sunny day







## Method of application:

- 1. Using it under guide of the adult
- 2. Washing it with clean or boiling water before usage
- 3. No touching the rim of glass cup, try to take the bottom or the handle of it

## **Cautions:**

- 1. Beer, red wine, white wine, beverage or hot water not be too full
- 2. To avoid to hurt your children's hand , please put it in the place where they can't reach

- 3. Avoid dropping ,Collision and strong impact
- 4. Not available for microwave oven
- 5. To prevent it from cracking, do not put it over open fire directly

For more <u>drinking glass</u> or any glassware,

please visit our website: <a href="http://www.okcandle.com/">http://www.okcandle.com/</a>
Or here may help you know more about us: FAQ