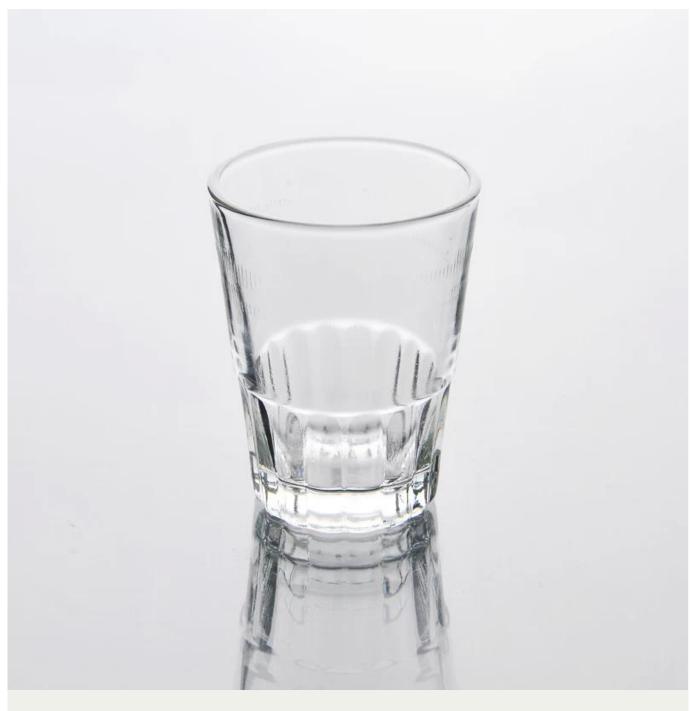

| Item No.         | SGDQ303                                                                    |
|------------------|----------------------------------------------------------------------------|
| Material         | High white glass                                                           |
| Process          | Machine press                                                              |
| Samples time     | 1. 5 days if at exit shaped and size of glass                              |
|                  | 2. 15 days if need new shape or size of glass                              |
| Packing          | Normal packing,72 pcs into export carton, carton with cardboard divider    |
| Product Capacity | 500,000~1,000,000 pcs per month                                            |
| Delivery time    | Within 35 days after the sample and order confirmed                        |
| Payment terms    | 30% deposit by T/T in advance and the balance against the copy of B/L      |
| Shipment         | By sea, by air, by Express and your shipping agent is acceptable           |
|                  | 1. Machine pressed drinking glass with high quality                        |
| Product Features | 2. Suitable for used in church, home, etc                                  |
|                  | 3. It is eco-friendly.                                                     |
|                  | 4. meet CE & FDA test & CA 65 test                                         |
|                  | 1. Different designs and sizes for choice                                  |
|                  | 2 .Any color painted, frost, electroplate, pattern laser carver processing |
| For your choices | 3. Special package like shrink wrap, color gift box, white gift box etc    |
|                  | 4. We have exclusive workers for quality control                           |
|                  | 5. We have professional workshop and warehouse to ensure the delivery time |

## tequila shot glass

vodka glass

## <u>small shot glasses</u>