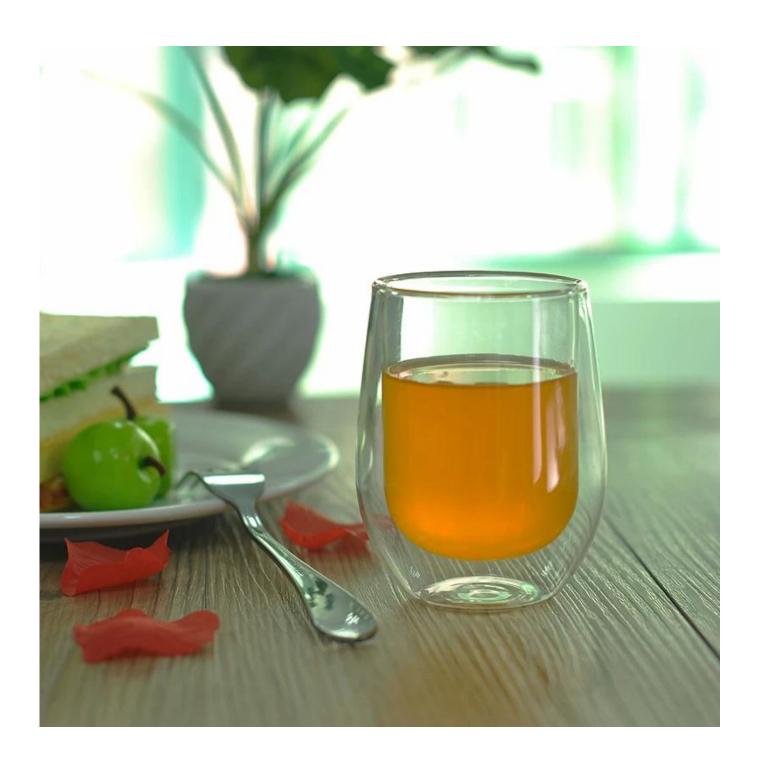

## Method of application:

- 1. Using it under guide of the adult
- 2. Washing it with clean or boiling water before usage
- 3. No touching the rim of glass cup, try to take the bottom or the handle of it

## **Cautions:**

- 1. Beer, red wine, white wine, beverage or hot water not be too full
- 2. To avoid to hurt your children's hand , please put it in the place where they can't reach

- 3. Avoid dropping ,Collision and strong impact
- 4. Not available for microwave oven
- 5. To prevent it from cracking, do not put it over open fire directly