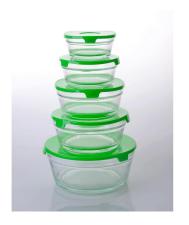

|
|                  | 3. meet CE & FDA &Food test                                              |
|                  | 1. Any logo printing on the glass body.                                  |
| For your choose  | 2.Any color painted, frosted, electroplating, laser engraving for the    |
|                  | finish;                                                                  |
|                  | 3. Special package like shrink wrap, color gift box, white gift box etc: |
|                  | 4. Open new mould for the glass, wood, plastic or metal as you like      |
|                  | 5. Different size and shapes meet your needs.                            |

### **Product pictures:**



# Packing:



## **Company Show:**



**Factory show:** 



### **Related product:**







For more glass bowl or any glassware

please visit our website: <a href="http://www.okcandle.com/">http://www.okcandle.com/</a>

Or contact us:

Michelle Lai

 $Tel [] + 86\ 755\ 25643425$ 

Skype:sunnyglassware30

Email: sales 30 @ sunny glassware.com