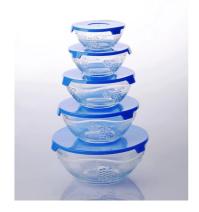

|
|                  | 3. meet CE & FDA &Food test                                              |
|                  | 1. Any logo printing on the glass body.                                  |
| For your choose  | 2.Any color painted, frosted, electroplating, laser engraving for the    |
|                  | finish;                                                                  |
|                  | 3. Special package like shrink wrap, color gift box, white gift box etc: |
|                  | 4. Open new mould for the glass, wood, plastic or metal as you like      |
|                  | 5. Different size and shapes meet your needs.                            |

### **Product pictures:**



# Packing:



## **Company Show:**



**Factory show:** 



### **Related product:**







For more glass bowl or any glassware

please visit our website: <a href="http://www.okcandle.com/">http://www.okcandle.com/</a>

Or contact us:

Michelle Lai

 $Tel [] + 86\ 755\ 25643425$ 

Skype:sunnyglassware30

Email: sales 30 @ sunny glassware.com