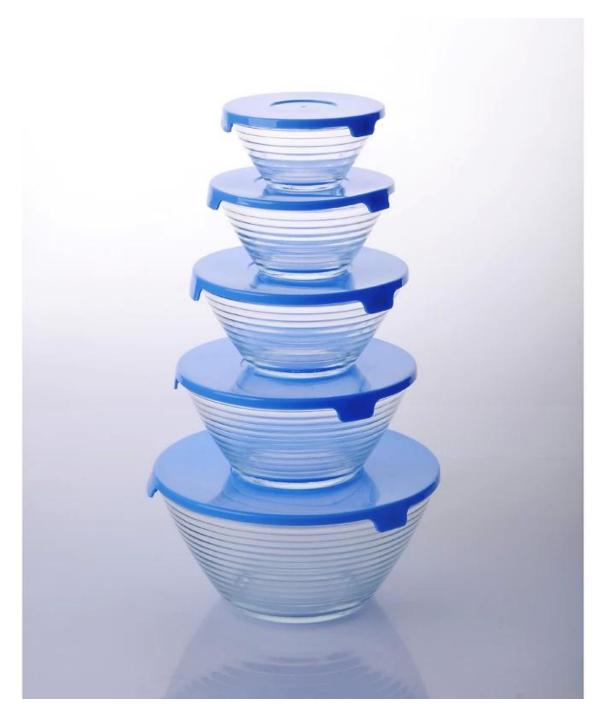

### **Product pictures:**

### **Product Details:**

| Item No.         | SGTP5015A                                                                |
|------------------|--------------------------------------------------------------------------|
| Material         | Borosilicate glass                                                       |
| Color            | Transparent glass                                                        |
| Process          | Hand press glass                                                         |
| Samples time     | 1. 5 days if at exit shaped and size of glass.                           |
|                  | 2. 15 days if need new shape or size of glass.                           |
| Packing          | Normal packing,24or 36pcs into export carton, carton with cardboard      |
|                  | divider                                                                  |
| Product Capacity | 500,000~1,000,000 pcs per month                                          |
| Delivery time    | Within 35 days after the sample and order confirmed                      |
| Payment terms    | 30% deposit by T/T in advance and the balance against the copy of B/L    |
| Shipment         | By sea, by air, by Express and your shipping agent is acceptable         |
| Product Features | 1. Hand press glass bowl                                                 |
|                  | 2. Suitable for family and restaurant used etc                           |
|                  | 3. meet CE & FDA &Food test                                              |
|                  | 1. Any logo printing on the glass body.                                  |
| For your choose  | 2.Any color painted, frosted, electroplating, laser engraving for the    |
|                  | finish;                                                                  |
|                  | 3. Special package like shrink wrap, color gift box, white gift box etc: |
|                  | 4. Open new mould for the glass, wood, plastic or metal as you like      |
|                  | 5. Different size and shapes meet your needs.                            |