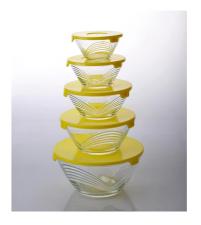

|
|                  | 3. meet CE & FDA &Food test                                              |
|                  | 1. Any logo printing on the glass body.                                  |
| For your choose  | 2.Any color painted, frosted, electroplating, laser engraving for the    |
|                  | finish;                                                                  |
|                  | 3. Special package like shrink wrap, color gift box, white gift box etc: |
|                  | 4. Open new mould for the glass, wood, plastic or metal as you like      |
|                  | 5. Different size and shapes meet your needs.                            |

### **Product pictures:**



# Packing:



## **Company Show:**



**Factory show:** 



### **Related product:**







For more glass bowl or any glassware

please visit our website: <a href="http://www.okcandle.com/">http://www.okcandle.com/</a>

Or contact us:

Michelle Lai

 $Tel [] + 86\ 755\ 25643425$ 

Skype:sunnyglassware30

Email: sales 30 @ sunny glassware.com