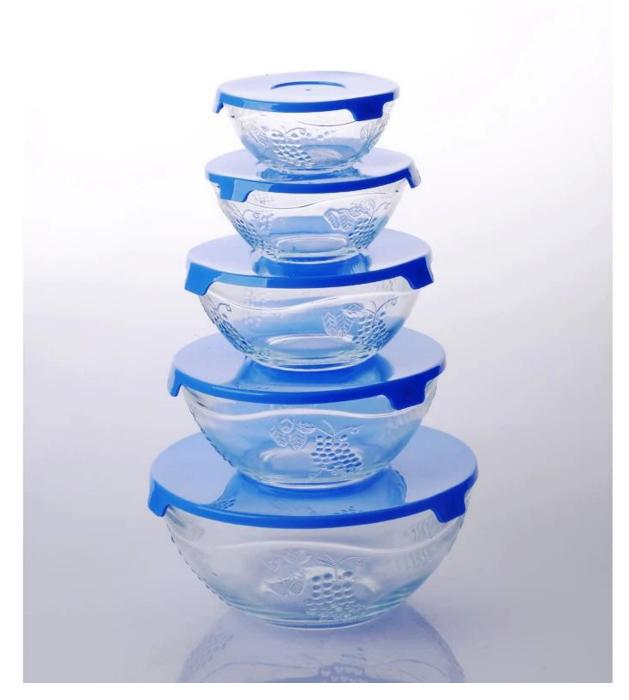

|
| Product Features | 2. Suitable for family and restaurant used etc                           |
|                  | 3. meet CE & FDA &Food test                                              |
|                  | 1. Any logo printing on the glass body.                                  |
| For your choose  | 2.Any color painted, frosted, electroplating, laser engraving for the    |
|                  | finish;                                                                  |
|                  | 3. Special package like shrink wrap, color gift box, white gift box etc: |
|                  | 4. Open new mould for the glass, wood, plastic or metal as you like      |
|                  | 5. Different size and shapes meet your needs.                            |

## **Product pictures:**



Packing:



## **Company Show:**



**Factory show:** 



## **Related product:**



For more glass bowl or any glassware please visit our website: http://www.okcandle.com/ Or contact us: Michelle Lai Tel[]+86 755 25643425 Skype:sunnyglassware30 Email:sales30@sunnyglassware.com