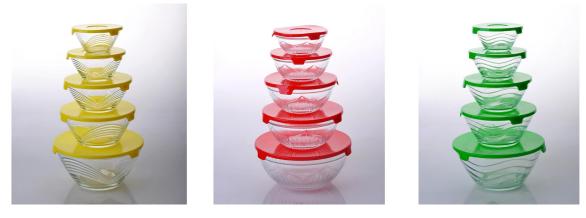

|
|                  | 3. meet CE & FDA &Food test                                              |
|                  | 1. Any logo printing on the glass body.                                  |
| For your choose  | 2.Any color painted, frosted, electroplating, laser engraving for the    |
|                  | finish;                                                                  |
|                  | 3. Special package like shrink wrap, color gift box, white gift box etc: |
|                  | 4. Open new mould for the glass, wood, plastic or metal as you like      |
|                  | 5. Different size and shapes meet your needs.                            |

## **Product pictures:**



Packing:



## **Company Show:**



**Factory show:** 



## **Related product:**



For more glass bowl or any glassware please visit our website: http://www.okcandle.com/ Or contact us: Michelle Lai Tel[]+86 755 25643425 Skype:sunnyglassware30 Email:sales30@sunnyglassware.com