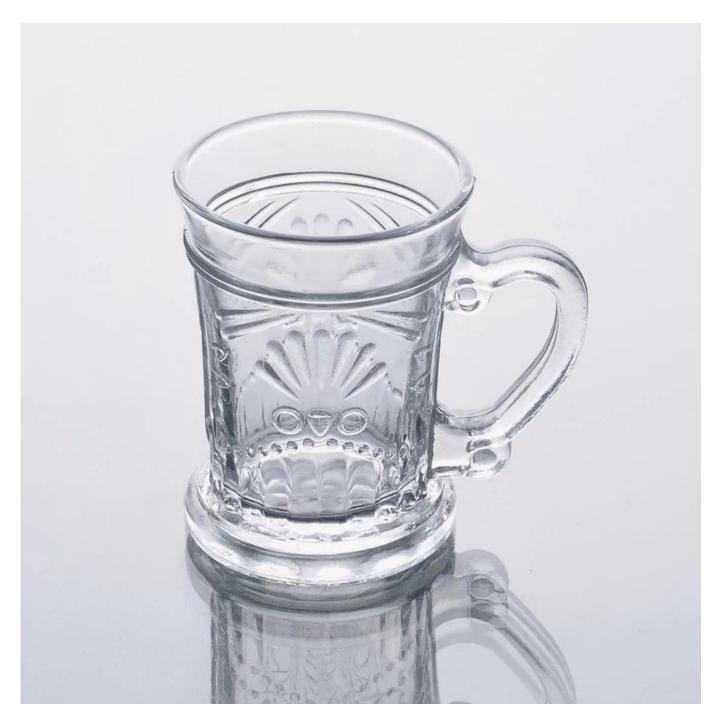

### **Product Details:**

| Item No.         | SZB58                                                                           |
|------------------|---------------------------------------------------------------------------------|
| Material         | High white glass                                                                |
| Color            | Transparent glass                                                               |
| Process          | Machine pressed glass                                                           |
| Samples time     | 1. 5 days if at exit shaped and size of glass.                                  |
|                  | 2. 15 days if need new shape or size of glass.                                  |
| packing          | Normal packing,24or 36pcs into export carton, carton with cardboard             |
|                  | divider                                                                         |
| Product Capacity | 500,000~1,000,000 pcs per month                                                 |
| Delivery time    | Within 35 days after the sample and order confirmed                             |
| Payment terms    | 30% deposit by T/T in advance and the balance against the copy of B/L           |
| Shipment         | By sea, by air, by Express and your shipping agent is acceptable                |
|                  | 1. Machine press glass mug                                                      |
| Product Features | 2. Suitable for used in pub, hotel, restaurants, etc                            |
|                  | 3. High white glass mug                                                         |
|                  | 4 . meet CE & FDA test                                                          |
|                  |                                                                                 |
|                  | 1. Any logo printing on the glass body.                                         |
| For your choose  | 2.Any color painted, frost, electro plate, patterm laser carver for the finish; |
|                  | 3. Special package like shrink wrap, color gift box, white gift box etc:        |
|                  | 4. Open new mould for the glass, wood, plastic or metal as you like             |
|                  | 5. Different size and shapes meet your needs.                                   |
|                  |                                                                                 |
|                  |                                                                                 |
|                  |                                                                                 |

## **Product pictures:**