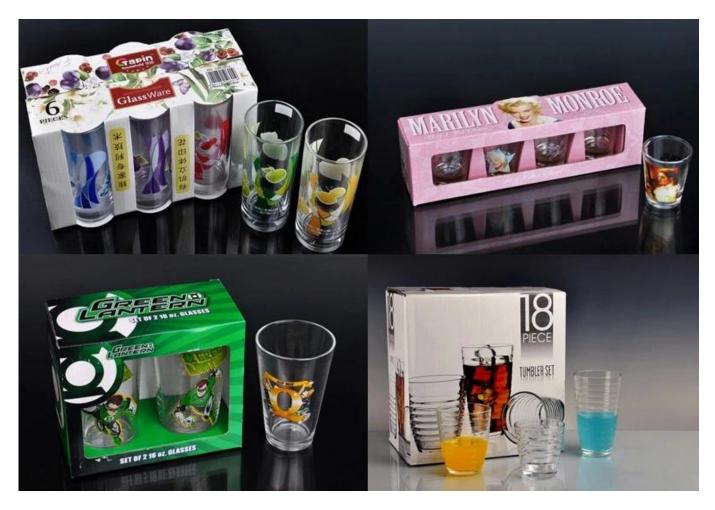

|
| For your choose  | 2.Any color painted, frost, electro plate, patterm laser carver for the finish; |
|                  | 3. Special package like shrink wrap, color gift box, white gift box etc:        |
|                  | 4. Open new mould for the glass, wood, plastic or metal as you like             |
|                  | 5. Different size and shapes meet your needs.                                   |
|                  |                                                                                 |
|                  |                                                                                 |
|                  |                                                                                 |

## **Product pictures:**



# Packing:



## **Company Show:**



**Factory show:** 



#### **Related link**



For more glass mug or any glassware

please visit our website: <a href="http://www.okcandle.com/">http://www.okcandle.com/</a>

Or contact us:

Michelle Lai

 $Tel [] + 86\ 755\ 25643425$ 

Skype:sunnyglassware30

Email: sales 30 @ sunny glassware.com