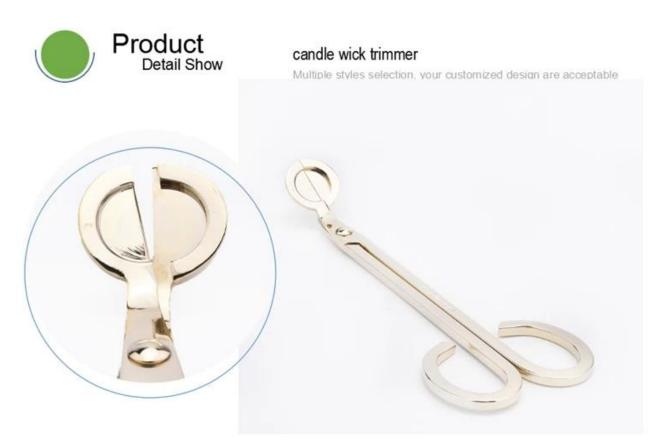

| Artikelnummer.      | SGXT19052902                                                              |
|---------------------|---------------------------------------------------------------------------|
| Material            | Rostfreier Stahl                                                          |
| Handwerk            | machine made                                                              |
| Beispielzeit        | 1. 5 days if there is exist shape and size                                |
|                     | 2. 15 days, if you need new shapes and sizes                              |
| Verpackung          | The usual packing, 4 pieces in the inner box, 48 pieces box               |
| Product Capacity    | 500,000 ~ 1,000,000 pieces per month                                      |
| Lieferzeit          | Within 35 days after sampling and order confirmed                         |
| Zahlungsbedingungen | 30% deposit by T / T in advance and balance against copy of B / L         |
| Lieferung           | By sea, by air, through express and shipping agent acceptable             |
|                     | 1. Home decorations glass candle jar from high quality                    |
| Produktmerkmale     | 2. Suitable for use at hotel, home, etc.                                  |
|                     | 3. Meet the ASTM Test                                                     |
|                     | 1. Various designs and sizes for selection                                |
| For your choice     | 2 Any color painted, cool, plating, laser model Processing cutter         |
|                     | 3. Special package as shrink film, color gift box, white gift box, etc.   |
|                     | 4. We are the exclusive employee of quality control                       |
|                     | 5. We have a professional workshop and warehouse for ensure delivery time |
|                     |                                                                           |