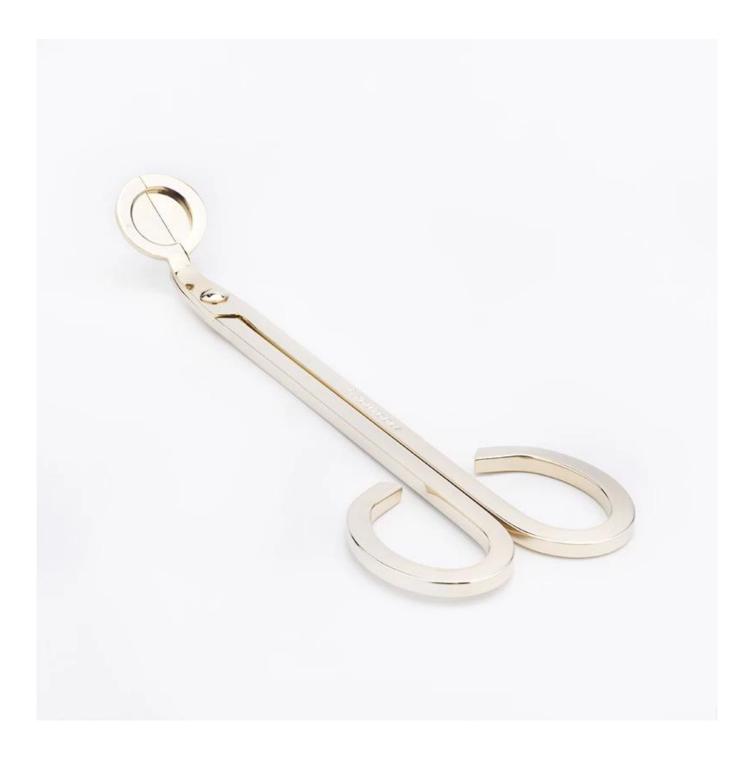

| Artikelnummer.      | SGXT19052902                                                              |
|---------------------|---------------------------------------------------------------------------|
| Material            | Rostfreier Stahl                                                          |
| Handwerk            | machine made                                                              |
| Beispielzeit        | 1. 5 days if there is exist shape and size                                |
|                     | 2. 15 days, if you need new shapes and sizes                              |
| Verpackung          | The usual packing, 4 pieces in the inner box, 48 pieces box               |
| Product Capacity    | 500,000 ~ 1,000,000 pieces per month                                      |
| Lieferzeit          | Within 35 days after sampling and order confirmed                         |
| Zahlungsbedingungen | 30% deposit by T / T in advance and balance against copy of B / L         |
| Lieferung           | By sea, by air, through express and shipping agent acceptable             |
|                     | 1. Home decorations glass candle jar from high quality                    |
| Produktmerkmale     | 2. Suitable for use at hotel, home, etc.                                  |
|                     | 3. Meet the ASTM Test                                                     |
|                     | 1. Various designs and sizes for selection                                |
| For your choice     | 2 Any color painted, cool, plating, laser model Processing cutter         |
|                     | 3. Special package as shrink film, color gift box, white gift box, etc.   |
|                     | 4. We are the exclusive employee of quality control                       |
|                     | 5. We have a professional workshop and warehouse for ensure delivery time |
|                     |                                                                           |