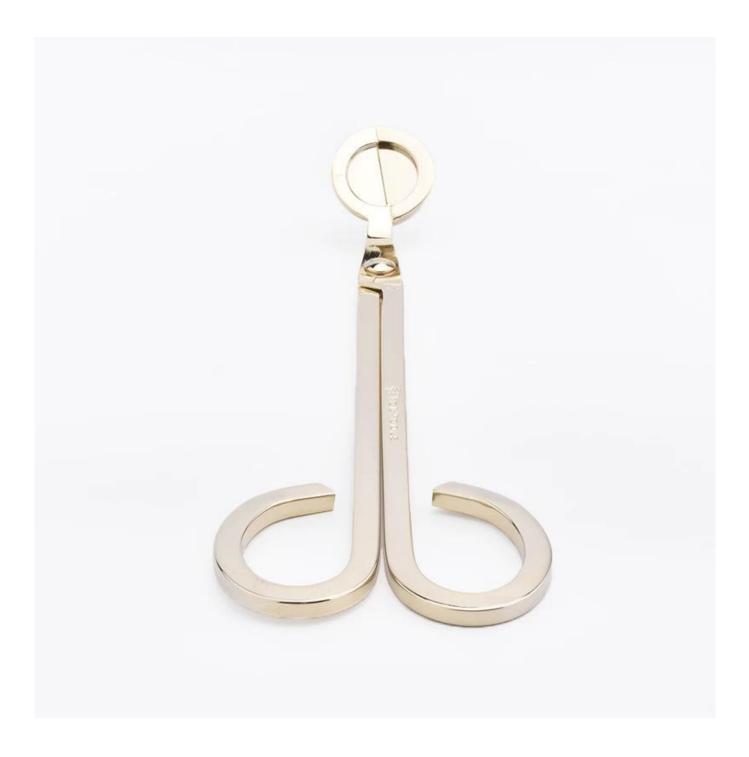

| Artikelnummer.      | SGXT19052902                                                              |
|---------------------|---------------------------------------------------------------------------|
| Material            | Rostfreier Stahl                                                          |
| Handwerk            | machine made                                                              |
| Beispielzeit        | 1. 5 days if there is exist shape and size                                |
|                     | 2. 15 days, if you need new shapes and sizes                              |
| Verpackung          | The usual packing, 4 pieces in the inner box, 48 pieces box               |
| Product Capacity    | 500,000 ~ 1,000,000 pieces per month                                      |
| Lieferzeit          | Within 35 days after sampling and order confirmed                         |
| Zahlungsbedingungen | 30% deposit by T / T in advance and balance against copy of B / L         |
| Lieferung           | By sea, by air, through express and shipping agent acceptable             |
|                     | 1. Home decorations glass candle jar from high quality                    |
| Produktmerkmale     | 2. Suitable for use at hotel, home, etc.                                  |
|                     | 3. Meet the ASTM Test                                                     |
|                     | 1. Various designs and sizes for selection                                |
| For your choice     | 2 Any color painted, cool, plating, laser model Processing cutter         |
|                     | 3. Special package as shrink film, color gift box, white gift box, etc.   |
|                     | 4. We are the exclusive employee of quality control                       |
|                     | 5. We have a professional workshop and warehouse for ensure delivery time |
|                     |                                                                           |