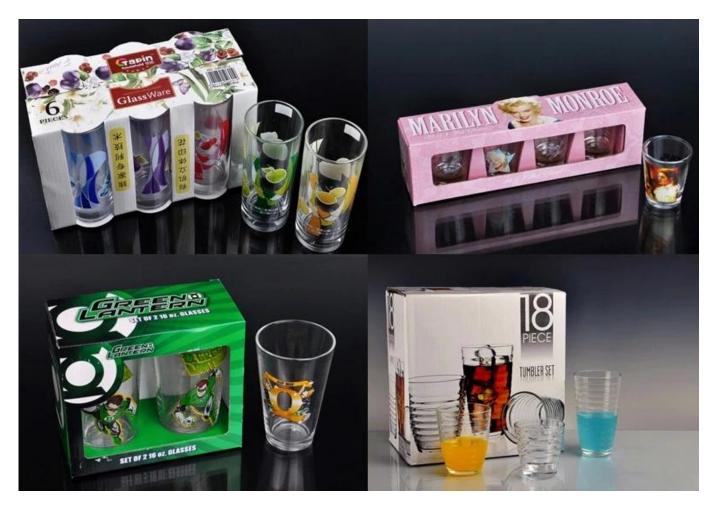

atterm laser carver for the finish; |
|                  | 3. Special package like shrink wrap, color gift box, white gift box etc:        |
|                  | 4. Open new mould for the glass, wood, plastic or metal as you like             |
|                  | 5. Different size and shapes meet your needs.                                   |
|                  |                                                                                 |
|                  |                                                                                 |
|                  |                                                                                 |
|                  |                                                                                 |

## **Product pictures:**



# Packing:



## **Company Show:**



**Factory show:** 



#### Related product link

For more glass mug or any glassware

please visit our website: <a href="https://www.sunnyglassware.com">www.sunnyglassware.com</a>

Or contact us:

Michelle Lai

 $Tel \square + 86 755 25643425$ 

Skype: sunnyglassware 30

Email:sales30@sunnyglassware.com