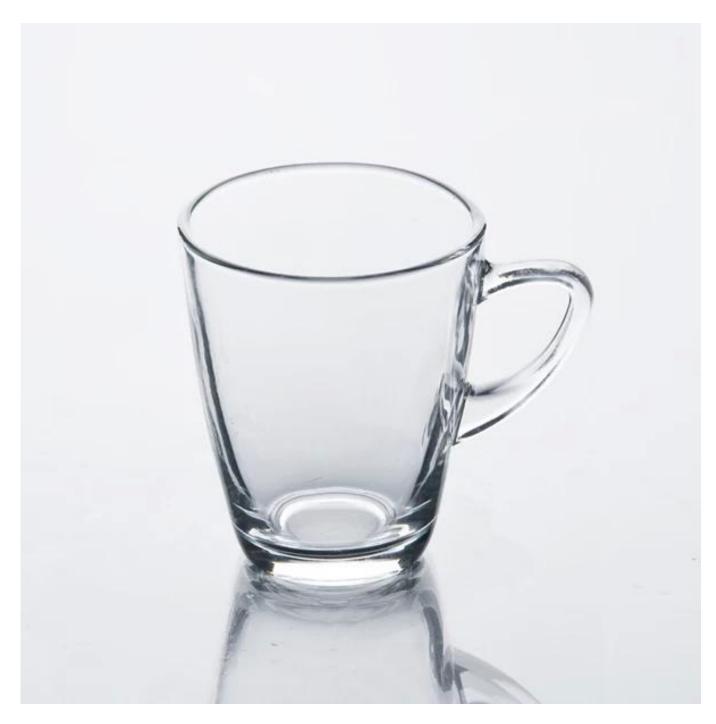

## **Product pictures:**

### **Product Details:**

| Item No.         | SZB44                                                                           |
|------------------|---------------------------------------------------------------------------------|
| Material         | High white glass                                                                |
| Color            |                                                                                 |
|                  | Transparent glass                                                               |
| Process          | Machine pressed glass                                                           |
| Samples time     | 1. 5 days if at exit shaped and size of glass.                                  |
|                  | 2. 15 days if need new shape or size of glass.                                  |
| Packing          | Normal packing, 24or 36pcs into export carton, carton with cardboard            |
|                  | divider                                                                         |
| Product Capacity | 500,000~1,000,000 pcs per month                                                 |
| Delivery time    | Within 35 days after the sample and order confirmed                             |
| Payment terms    | 30% deposit by T/T in advance and the balance against the copy of B/L           |
| Shipment         | By sea, by air, by Express and your shipping agent is acceptable                |
|                  | 1. Machine press glass mug                                                      |
| Product Features | 2. Suitable for used in pub, hotel, restaurants, etc                            |
|                  | 3. High white glass mug                                                         |
|                  | 4. meet CE & FDA test                                                           |
|                  |                                                                                 |
|                  |                                                                                 |
|                  | 1. Any logo printing on the glass body.                                         |
| For your choose  | 2.Any color painted, frost, electro plate, patterm laser carver for the finish; |
|                  | 3. Special package like shrink wrap, color gift box, white gift box etc:        |
|                  | 4. Open new mould for the glass, wood, plastic or metal as you like             |
|                  | 5. Different size and shapes meet your needs.                                   |
|                  |                                                                                 |
|                  |                                                                                 |
|                  |                                                                                 |
|                  |                                                                                 |