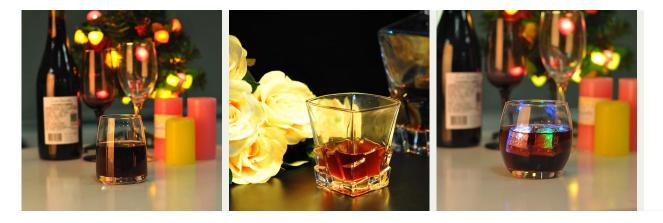

## Cautions

1. Beer, red wine, white wine, beverage or hot water not be too full

- 2. To avoid to hurt your children's hand, please put it in the place where they can't reach
- 3. Avoid dropping ,Collision and strong impact
- 4. Not available for microwave oven
- 5. To prevent it from cracking, do not put it over open fire directly