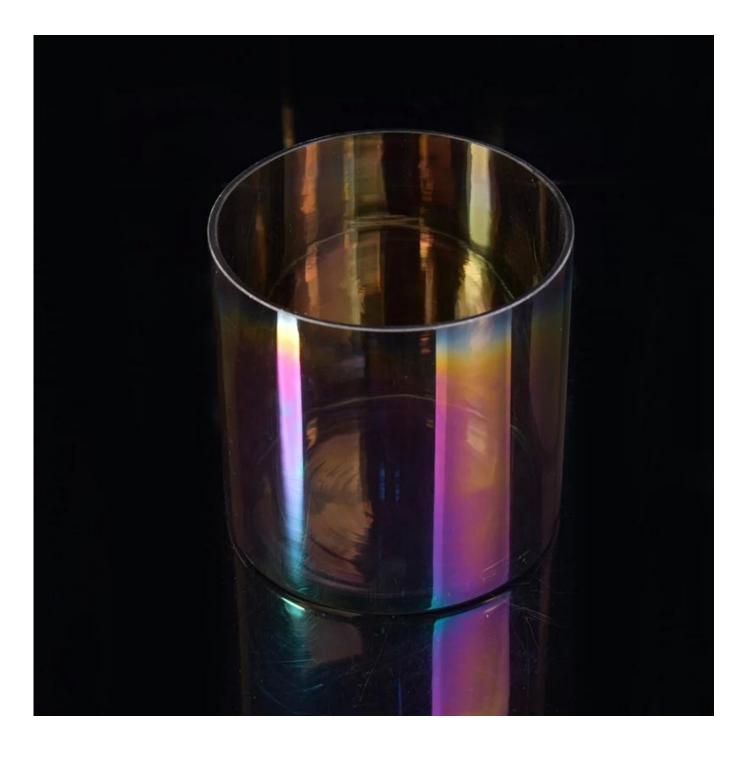

## electroplating candle holder glass with shiny colors

| All All Anna All |                     |                                                                                                                                                                                                                                                             |
|------------------------------------------------------------------------------------------------------------------------------------------------------------------------------------------------------------------------------------------------------------------------------------------------------------------------------------------------------------------------------------------------------------------------------|---------------------|-------------------------------------------------------------------------------------------------------------------------------------------------------------------------------------------------------------------------------------------------------------|
| Product Details                                                                                                                                                                                                                                                                                                                                                                                                              |                     |                                                                                                                                                                                                                                                             |
|                                                                                                                                                                                                                                                                                                                                                                                                                              | ltem No             | SGLYP17042206                                                                                                                                                                                                                                               |
|                                                                                                                                                                                                                                                                                                                                                                                                                              | Size                | Top dia:140mm<br>Bottom dia:134mm<br>Height:113mm<br>Weight:1020g<br>Capacity:1215ml                                                                                                                                                                        |
|                                                                                                                                                                                                                                                                                                                                                                                                                              | Capacity            | 700ml glass jar for candles                                                                                                                                                                                                                                 |
|                                                                                                                                                                                                                                                                                                                                                                                                                              | Material            | hight white shiny color glass jar for candles                                                                                                                                                                                                               |
|                                                                                                                                                                                                                                                                                                                                                                                                                              | Craft               | Mouth blown glass candle holders for wholesale                                                                                                                                                                                                              |
|                                                                                                                                                                                                                                                                                                                                                                                                                              | Sample              | 7~15days                                                                                                                                                                                                                                                    |
|                                                                                                                                                                                                                                                                                                                                                                                                                              | Terms of<br>payment | 30% deposit by T/T in advance and the balance after showing copy of L/C                                                                                                                                                                                     |
|                                                                                                                                                                                                                                                                                                                                                                                                                              | Certification       | ASTM, food Safe, Dish washer test, FDA, LFGB                                                                                                                                                                                                                |
|                                                                                                                                                                                                                                                                                                                                                                                                                              | For your<br>choice  | <ol> <li>Any logo printing on glass body</li> <li>Any color painted, frosted, electroplating, logo laser<br/>for the finish</li> <li>Special packing like shrink wrap, color gift box,<br/>white box etc</li> <li>Any shape, size meet your need</li> </ol> |