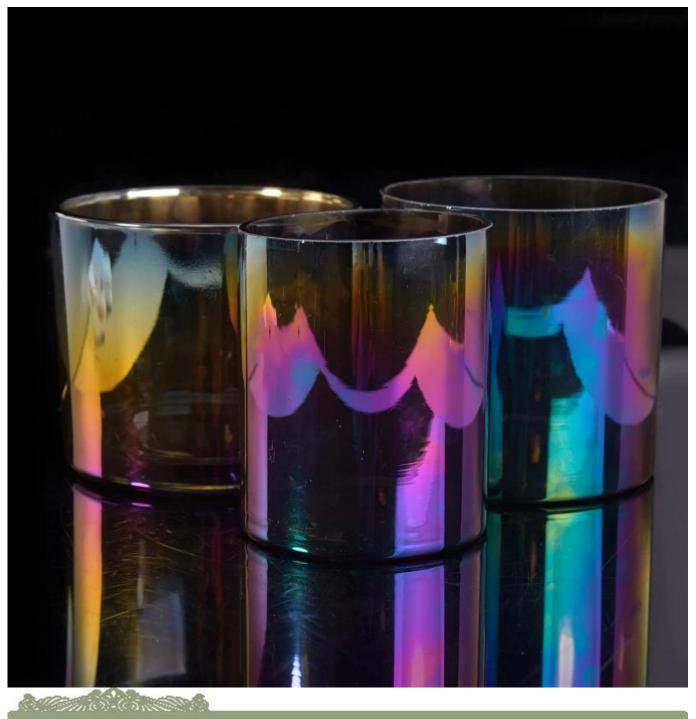

|
|                                                                                                                                                                                                                                                                                                                                                                                                                              | For your<br>choice  | <ol> <li>Any logo printing on glass body</li> <li>Any color painted, frosted, electroplating, logo laser<br/>for the finish</li> <li>Special packing like shrink wrap, color gift box,<br/>white box etc</li> <li>Any shape, size meet your need</li> </ol> |









## Similar Products Link















## Cautions

1. Beer, red wine, white wine, beverage or hot water not be too full

- 2. To avoid to hurt your children's hand, please put it in the place where they can't reach
- 3. Avoid dropping ,Collision and strong impact
- 4. Not available for microwave oven
- 5. To prevent it from cracking, do not put it over open fire directly

For more glass candle jar or any glassware, please visit our website: <u>http://www.okcandle.com/</u> Or here may help you know more about us: **FAQ** We are looking forward your inquiry and cooperation .