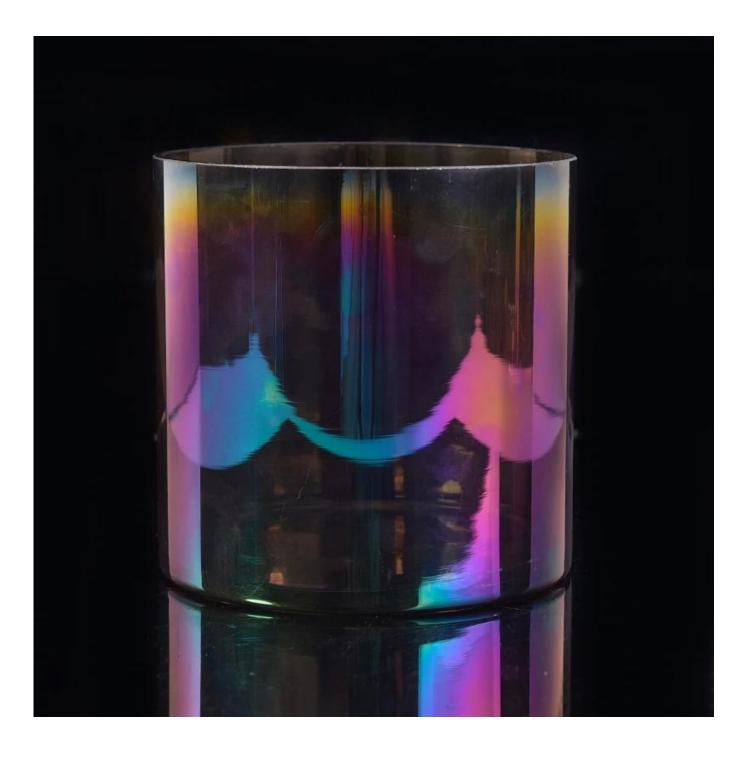

## electroplating candle holder glass with shiny colors

| All All Anna All |                     |                                                                                                                                                                                                                                                             |
|------------------------------------------------------------------------------------------------------------------------------------------------------------------------------------------------------------------------------------------------------------------------------------------------------------------------------------------------------------------------------------------------------------------------------|---------------------|-------------------------------------------------------------------------------------------------------------------------------------------------------------------------------------------------------------------------------------------------------------|
| Product Details                                                                                                                                                                                                                                                                                                                                                                                                              |                     |                                                                                                                                                                                                                                                             |
|                                                                                                                                                                                                                                                                                                                                                                                                                              | ltem No             | SGLYP17042206                                                                                                                                                                                                                                               |
|                                                                                                                                                                                                                                                                                                                                                                                                                              | Size                | Top dia:140mm<br>Bottom dia:134mm<br>Height:113mm<br>Weight:1020g<br>Capacity:1215ml                                                                                                                                                                        |
|                                                                                                                                                                                                                                                                                                                                                                                                                              | Capacity            | 700ml glass jar for candles                                                                                                                                                                                                                                 |
|                                                                                                                                                                                                                                                                                                                                                                                                                              | Material            | hight white shiny color glass jar for candles                                                                                                                                                                                                               |
|                                                                                                                                                                                                                                                                                                                                                                                                                              | Craft               | Mouth blown glass candle holders for wholesale                                                                                                                                                                                                              |
|                                                                                                                                                                                                                                                                                                                                                                                                                              | Sample              | 7~15days                                                                                                                                                                                                                                                    |
|                                                                                                                                                                                                                                                                                                                                                                                                                              | Terms of<br>payment | 30% deposit by T/T in advance and the balance after showing copy of L/C                                                                                                                                                                                     |
|                                                                                                                                                                                                                                                                                                                                                                                                                              | Certification       | ASTM, food Safe, Dish washer test, FDA, LFGB                                                                                                                                                                                                                |
|                                                                                                                                                                                                                                                                                                                                                                                                                              | For your<br>choice  | <ol> <li>Any logo printing on glass body</li> <li>Any color painted, frosted, electroplating, logo laser<br/>for the finish</li> <li>Special packing like shrink wrap, color gift box,<br/>white box etc</li> <li>Any shape, size meet your need</li> </ol> |