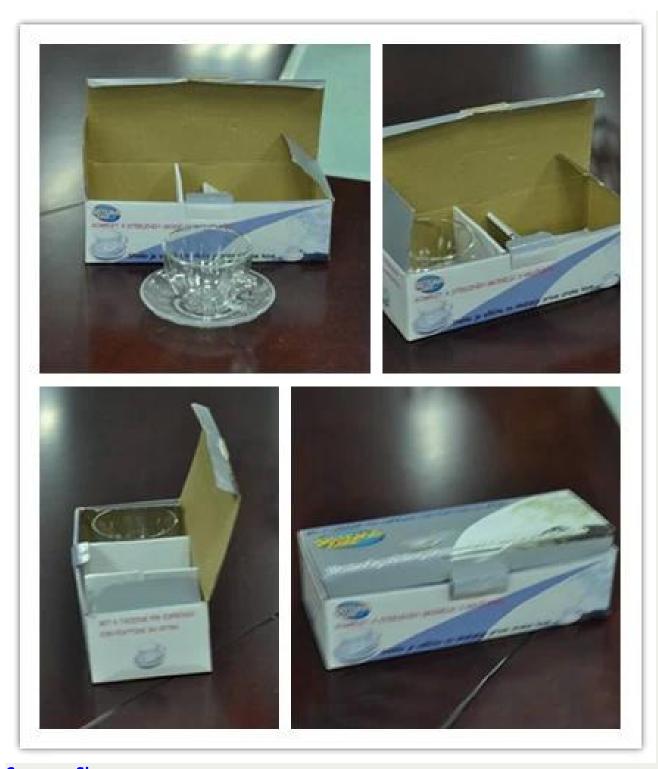

## **Product Show:**

Package:

**Company Show:** 

**Factory show:** 

For more hand-blown **double wall glass** or any glassware please visit our website: <a href="http://www.okcandle.com">http://www.okcandle.com</a>
Or here may help you know more about us: FAQ