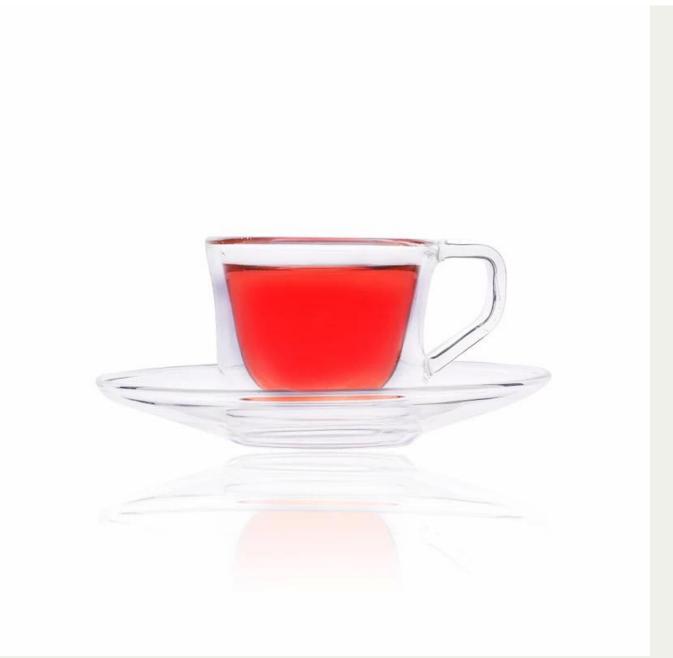

## **Product Details:**

| Item No.         | SGDS14101703                                                                     |
|------------------|----------------------------------------------------------------------------------|
| Material         | High borosilicate glass                                                          |
| Color            | Transparent glass                                                                |
| Proces           | Mouth-blown                                                                      |
| Samples time     | 1. 5 days if at exit shaped and size of glass.                                   |
|                  | 2. 15 days if need new shape or size of glass.                                   |
| Packing          | Normal packing,24or 36pcs into export carton,carton with cardboard divider       |
| Product Capacity | 500,000~1,000,000 pcs per month                                                  |
| Delivery time    | Within 35 days after the sample and order confirmed                              |
| Payment terms    | 30% deposit by T/T in advance and the balance against the copy of B/L            |
| Shipment         | By sea,by air,by Express and your shipping agent is acceptable                   |
|                  | 1. hand-made double wall glass                                                   |
| Product Features | 2. Suitable for used in pub, hotel, restaurants, hotel,etc                       |
|                  | 3. Professional Q/C for quality control.                                         |
|                  | 4. Competitive price and quality                                                 |
|                  | 5. meet FDA test and food grade                                                  |
|                  | 1. Any logo printing on the glass body.                                          |
| For your choices | 2. Any color painted, frost, electro plate, patterm laser carver for the finish; |
|                  | 3. Special package like shrink wrap, color gift box, white gift box etc:         |
|                  | 4. Open new mould for the glass, wood, plastic or metal as you like              |
|                  | 5. Different size and shapes meet your needs.                                    |
|                  |                                                                                  |

## **Product Show:**

Package:

**Company Show:** 

**Factory show:** 

For more hand-blown **double wall glass** or any glassware please visit our website: **http://www.okcandle.com**Or here may help you know more about us: **FAQ**