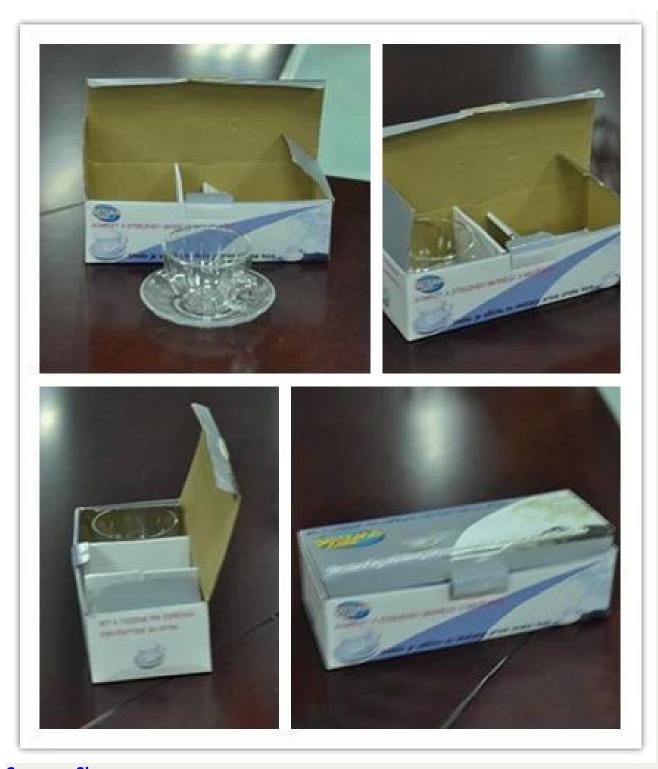

## **Product Show:**

Package:

**Company Show:** 

**Factory show:** 

For more hand-blown **double wall glass** or any glassware please visit our website: **http://www.okcandle.com**Or here may help you know more about us: **FAQ**